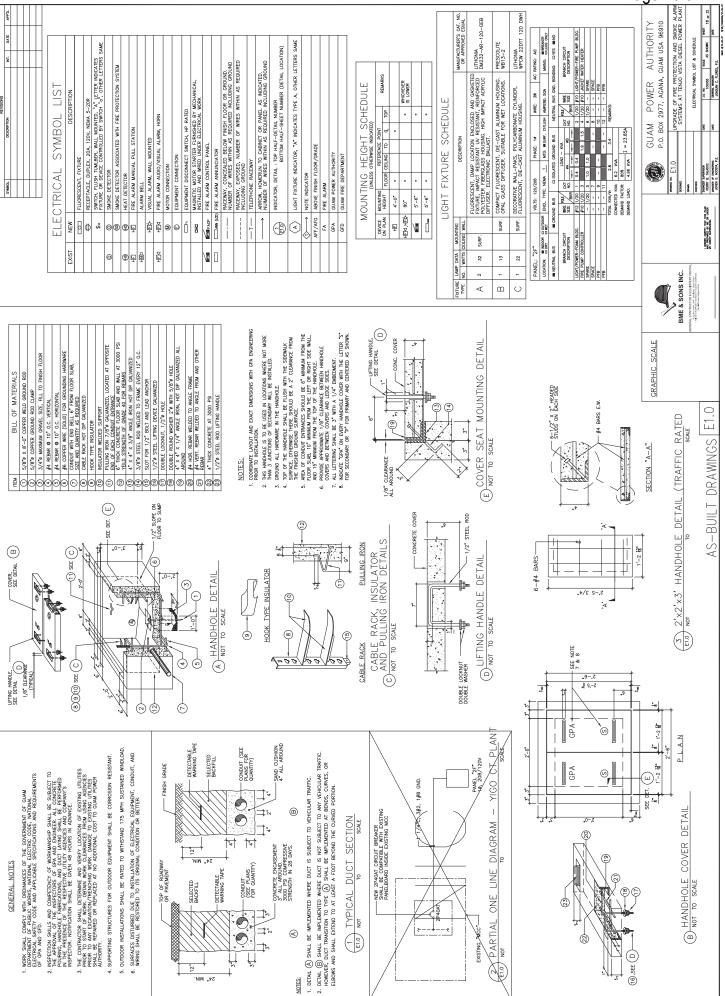

SHALL BE 2,500 PS (MINAMUM).
2.00 PS (LITERAL DARF) BLOOKS SHALL BE 2,500 PS (LITERAL DARF).
2.00 PS (LITERAL DARF) BRESSING.
2.00 PS (LITERAL DARF).
3.00 PS FOR NEW WATER LINE (5) CONCRETE THRUST BLOCK SCHEDULE NOTE: BACKFLOW PREVENTER SHALL BE TESTED BY CERTIFIED INSPECTOR PRIOR TO ACCEPTANCE BY GWA. BEARING AREA
SEE TABLE
ABOVE
PLUG/CAP BEARING AREA OF CONC. THRUST BLOCKS MUST BE POURED AGAINS UNDISTURBED GROUND. SEE PLAN FOR SIZE) D.I. SPOOL (FE) (SEE PLAN FOR SIZE) (SEE PLAN FOR SIZE) 1/4 BEND (MJ/FE) (SEE PLAN FOR SIZE) 1/4 (90') BEND 1/8 (45') BEND 1/16 (22.50') BEND 1/32 (11.25') BEND TEF, GATE VALVE/PLUG 1/4 BEND (FEXFE) (SEE PLAN FOR SIZE) 1/4 BEND (FExFE) (SEE PLAN FOR SIZE) - WATER MAIN (SEE PLAN FOR SIZE) SEE PLAN FOR SIZE) 12" LONG SPOOL T FLOW FINISH GRADE-

Page 13 of 42



Page 14 of 42 UPGRADE OF FIRE PROTECTION AND SMOKE ALARM SYSTEMS AT TENJO VISTA DIESEL POWER PLANT GUAM POWER AUTHORITY P.O. BOX 2977, AGANA, GUAM USA 96910 TENJO VISTA DIESEL POWER PLANT – REMOVAL FIRE ALARM (3) TENJO VISTA DIESEL POWER PLANT - THIRD FLOOR REMOVAL FIRE ALARM PLAN (Et.) SOME 3/32"-1"-0" I HORDEY CORTEY THAT THE PLAN WE PREMATED BY ME OR UNDER MY DREET SUPERMERN. (a) ⊕-BME & SONS INC. **⊚**-GRAPHIC SCALE 10° 5° 0 10° SCALE: 3/32"=1'-0" AS-BUILT DRAWINGS | E7.1 € (1) TENJO VISTA DIESEL POWER PLANT — FIRST FLOOR REMOVAL FIRE ALARM PLAN (E1) SOME 3/32"=1"-0" (2) TENJO VISTA DIESEL POWER PLANT — SECOND FLOOR REMOVAL FIRE ALARM PLAN (F1) SOME 3/32"=1"-0" MODE YREITAS #L MANTDANCE ROOM 106 MOTOR CONTROL CONTOR TOR WELDING /STEAM CELANING AREA

Page 15 of 42 JPGRADE OF FIRE PROT