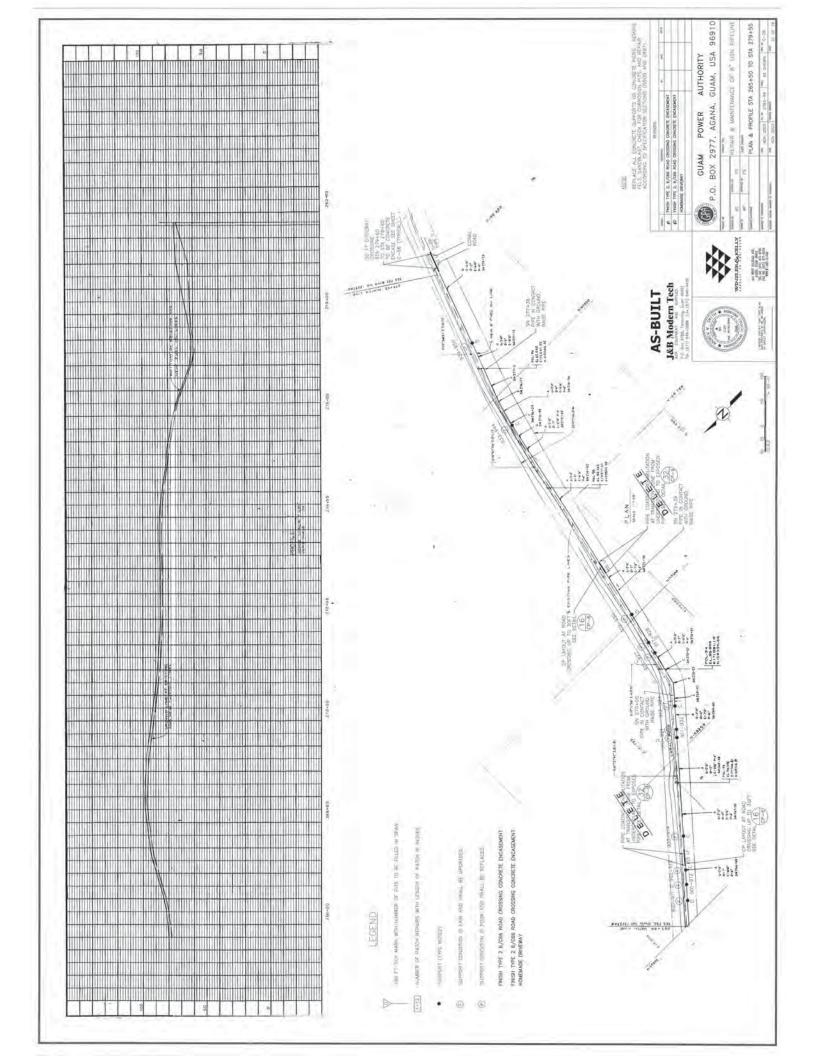

C? We presently assume 100% plant capacity is referred to.

#### ANSWER:

The real power output is referring to the actual amount of power dispatched from the Plant by the GPA AGC system to serve GPA's load requirement. The intent was to provide the bidders with the minimum level of power output under which the 700 MVA of Short Circuit energy is required to be available.

#### QUESTION:

10. Section C, MFS 1.2.7

Please provide capacity requirements on the ULSD transfer station

#### ANSWER:

For loading fuel trucks at plant for transfer to other plants; use industry standards for fuel tanker truck loading times.

All other Terms and Conditions in the bid package shall remain unchanged and in full force.

OHN M. BENAVENTE, P.E. General Manager



-----











































































































\_\_\_\_\_









\_\_\_\_











\_\_\_\_\_





























| FROM TIYAN TO