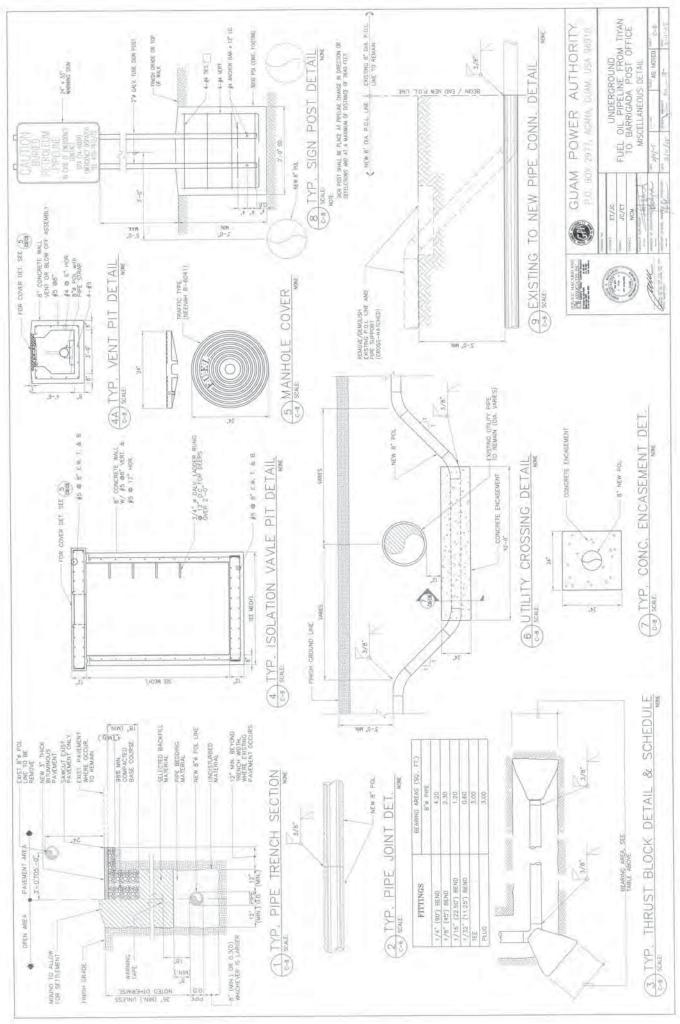

of power dispatched from the Plant by the GPA AGC system to serve GPA's load requirement. The intent was to provide the bidders with the minimum level of power output under which the 700 MVA of Short Circuit energy is required to be available.

#### QUESTION:

10. Section C, MFS 1.2.7

Please provide capacity requirements on the ULSD transfer station

#### ANSWER:

For loading fuel trucks at plant for transfer to other plants; use industry standards for fuel tanker truck loading times.

All other Terms and Conditions in the bid package shall remain unchanged and in full force.

OHN M. BENAVENTE, P.E. General Manager



-----











































































































\_\_\_\_\_









\_\_\_\_











\_\_\_\_\_





























| FROM TIYAN TO