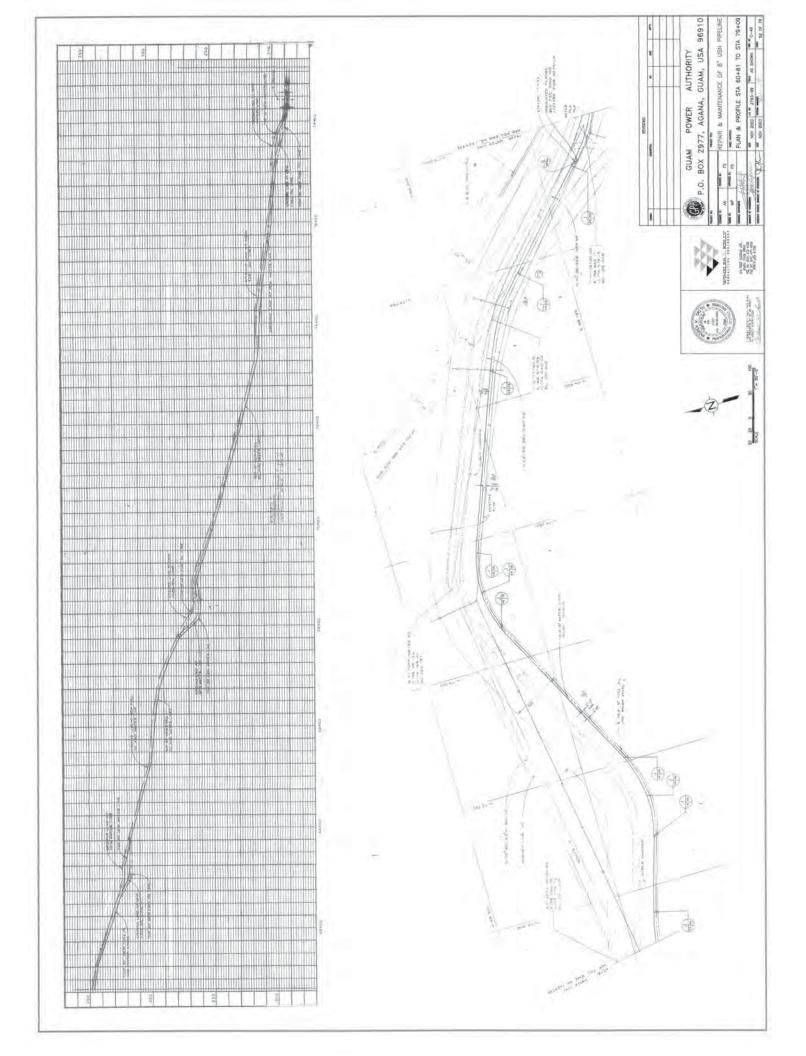

s referred to.

#### ANSWER:

The real power output is referring to the actual amount of power dispatched from the Plant by the GPA AGC system to serve GPA's load requirement. The intent was to provide the bidders with the minimum level of power output under which the 700 MVA of Short Circuit energy is required to be available.

#### QUESTION:

10. Section C, MFS 1.2.7

Please provide capacity requirements on the ULSD transfer station

#### ANSWER:

For loading fuel trucks at plant for transfer to other plants; use industry standards for fuel tanker truck loading times.

All other Terms and Conditions in the bid package shall remain unchanged and in full force.

OHN M. BENAVENTE, P.E. General Manager



-----











































































































\_\_\_\_\_









\_\_\_\_











\_\_\_\_\_





























| FROM TIYAN TO