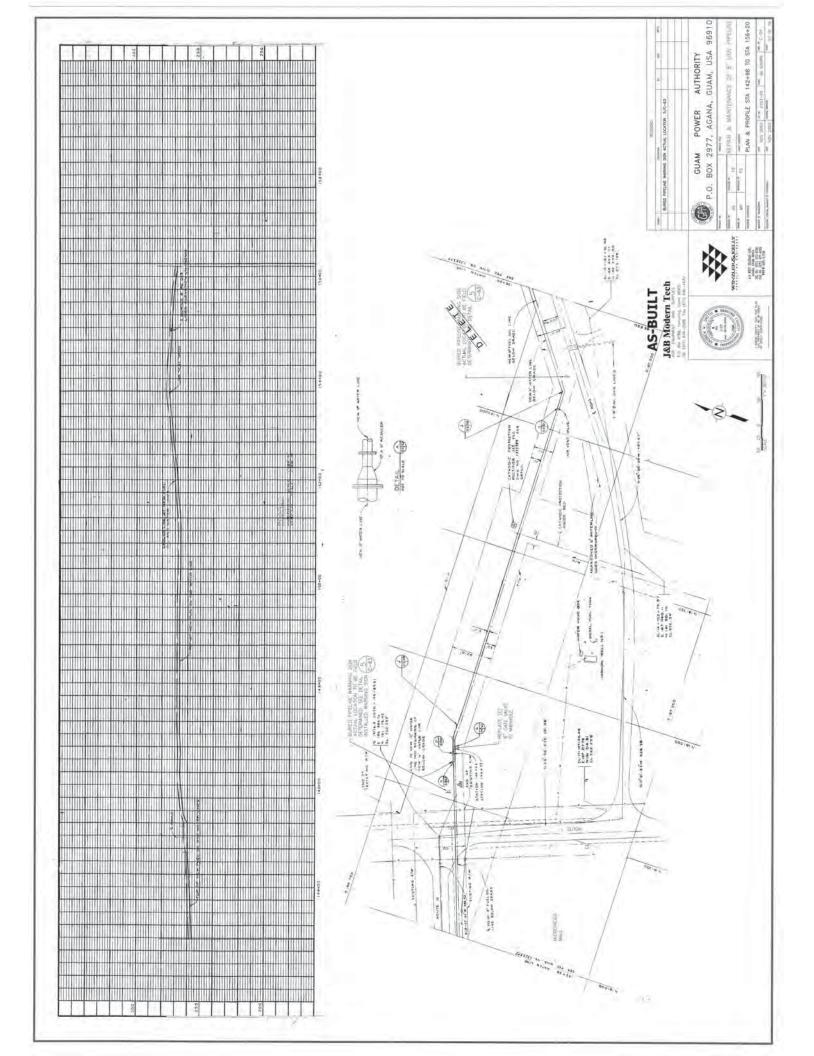

to.

#### ANSWER:

The real power output is referring to the actual amount of power dispatched from the Plant by the GPA AGC system to serve GPA's load requirement. The intent was to provide the bidders with the minimum level of power output under which the 700 MVA of Short Circuit energy is required to be available.

#### QUESTION:

10. Section C, MFS 1.2.7

Please provide capacity requirements on the ULSD transfer station

#### ANSWER:

For loading fuel trucks at plant for transfer to other plants; use industry standards for fuel tanker truck loading times.

All other Terms and Conditions in the bid package shall remain unchanged and in full force.

OHN M. BENAVENTE, P.E. General Manager



-----











































































































\_\_\_\_\_









\_\_\_\_











\_\_\_\_\_





























| FROM TIYAN TO