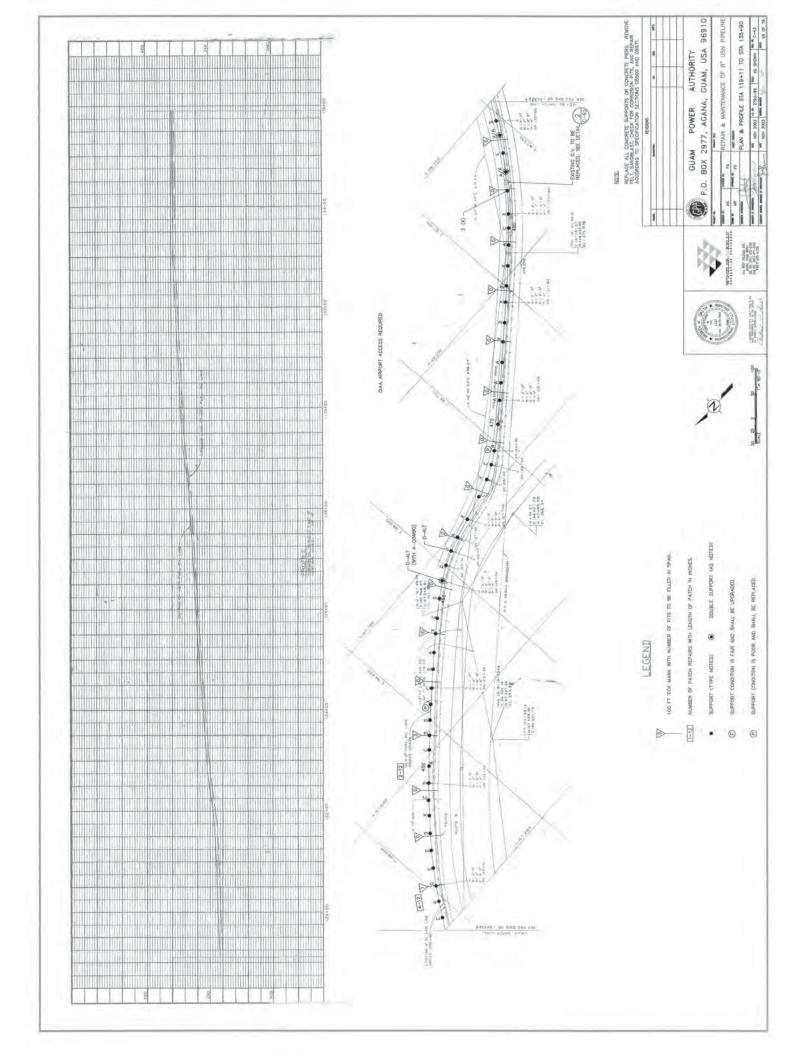

t capacity is referred to.

#### ANSWER:

The real power output is referring to the actual amount of power dispatched from the Plant by the GPA AGC system to serve GPA's load requirement. The intent was to provide the bidders with the minimum level of power output under which the 700 MVA of Short Circuit energy is required to be available.

#### QUESTION:

10. Section C, MFS 1.2.7

Please provide capacity requirements on the ULSD transfer station

#### ANSWER:

For loading fuel trucks at plant for transfer to other plants; use industry standards for fuel tanker truck loading times.

All other Terms and Conditions in the bid package shall remain unchanged and in full force.

OHN M. BENAVENTE, P.E. General Manager



-----











































































































\_\_\_\_\_









\_\_\_\_











\_\_\_\_\_





























| FROM TIYAN TO