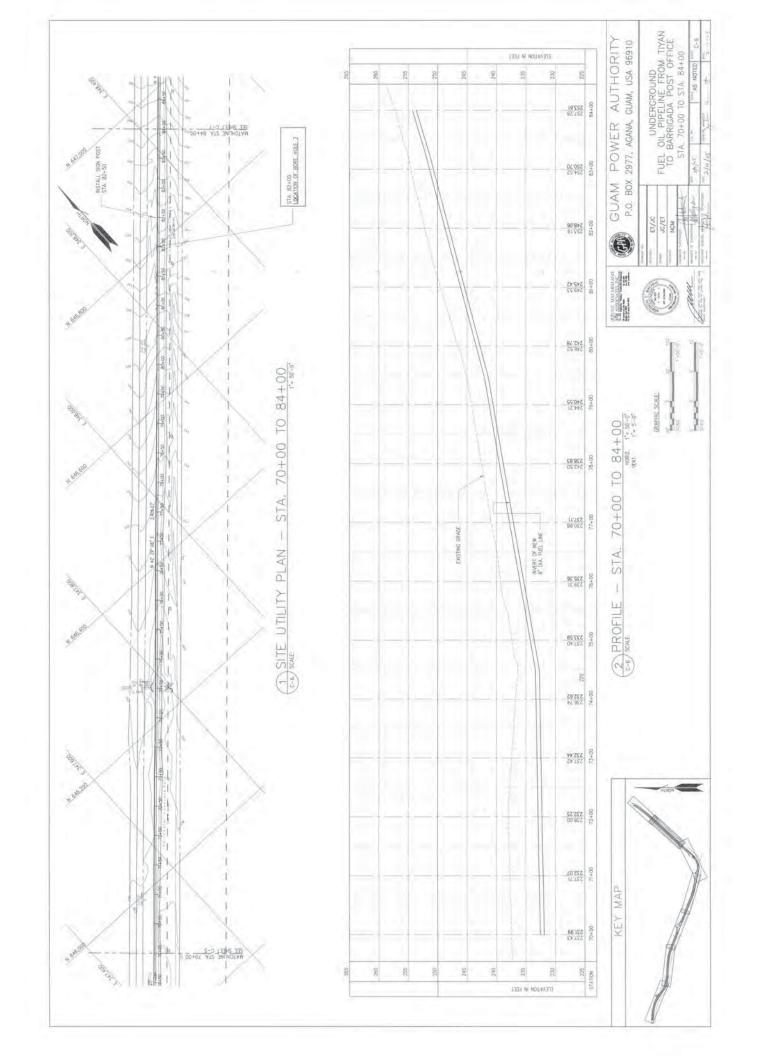

unt of power dispatched from the Plant by the GPA AGC system to serve GPA's load requirement. The intent was to provide the bidders with the minimum level of power output under which the 700 MVA of Short Circuit energy is required to be available.

#### QUESTION:

10. Section C, MFS 1.2.7

Please provide capacity requirements on the ULSD transfer station

#### ANSWER:

For loading fuel trucks at plant for transfer to other plants; use industry standards for fuel tanker truck loading times.

All other Terms and Conditions in the bid package shall remain unchanged and in full force.

OHN M. BENAVENTE, P.E. General Manager



-----











































































































\_\_\_\_\_









\_\_\_\_











\_\_\_\_\_





























| FROM TIYAN TO