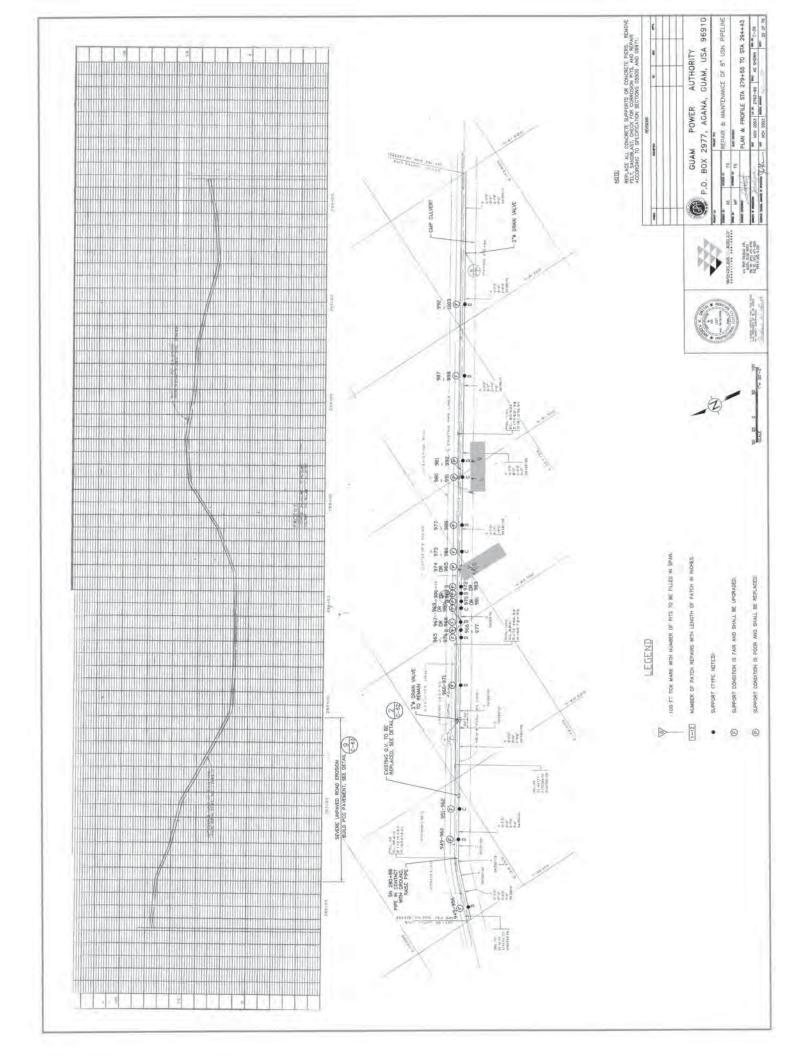

We presently assume 100% plant capacity is referred to.

#### ANSWER:

The real power output is referring to the actual amount of power dispatched from the Plant by the GPA AGC system to serve GPA's load requirement. The intent was to provide the bidders with the minimum level of power output under which the 700 MVA of Short Circuit energy is required to be available.

#### QUESTION:

10. Section C, MFS 1.2.7

Please provide capacity requirements on the ULSD transfer station

#### ANSWER:

For loading fuel trucks at plant for transfer to other plants; use industry standards for fuel tanker truck loading times.

All other Terms and Conditions in the bid package shall remain unchanged and in full force.

OHN M. BENAVENTE, P.E. General Manager



-----











































































































\_\_\_\_\_









\_\_\_\_











\_\_\_\_\_





























| FROM TIYAN TO