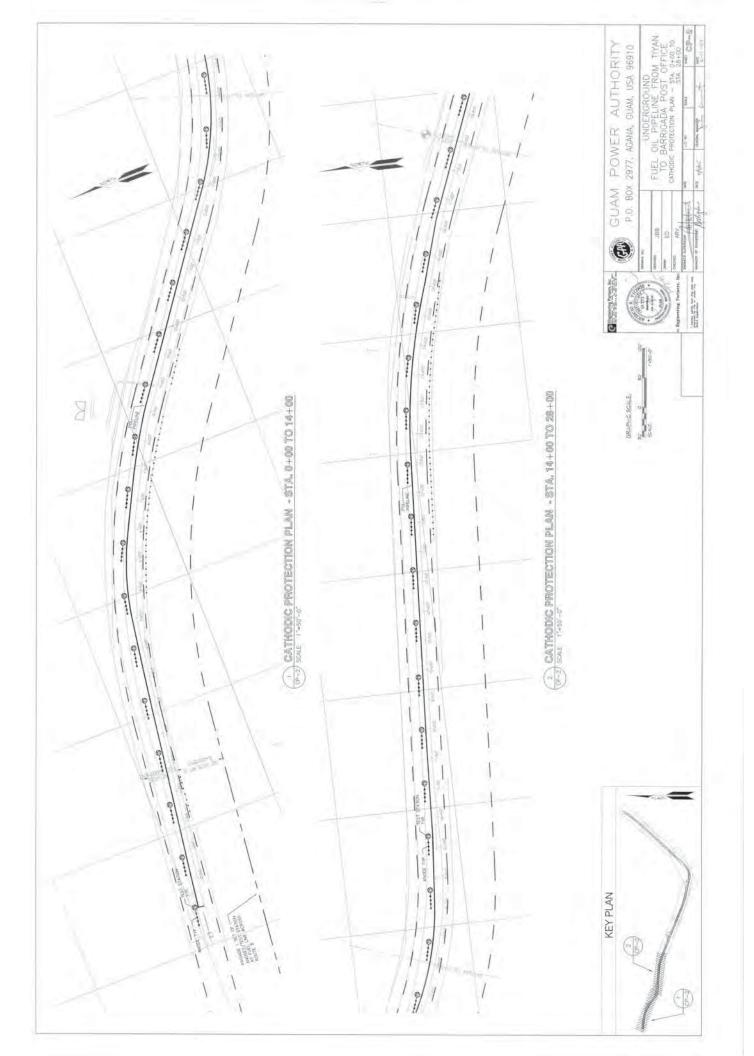

ower dispatched from the Plant by the GPA AGC system to serve GPA's load requirement. The intent was to provide the bidders with the minimum level of power output under which the 700 MVA of Short Circuit energy is required to be available.

#### QUESTION:

10. Section C, MFS 1.2.7

Please provide capacity requirements on the ULSD transfer station

#### ANSWER:

For loading fuel trucks at plant for transfer to other plants; use industry standards for fuel tanker truck loading times.

All other Terms and Conditions in the bid package shall remain unchanged and in full force.

OHN M. BENAVENTE, P.E. General Manager



-----











































































































\_\_\_\_\_









\_\_\_\_











\_\_\_\_\_





























| FROM TIYAN TO