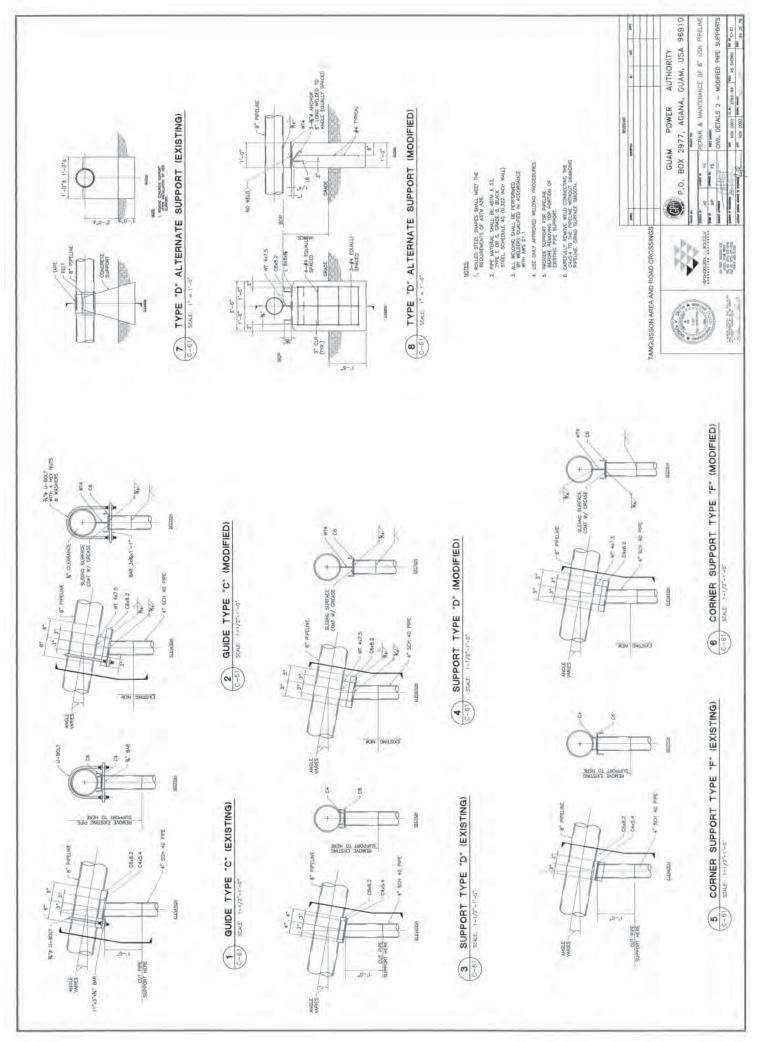

power output is referring to the actual amount of power dispatched from the Plant by the GPA AGC system to serve GPA's load requirement. The intent was to provide the bidders with the minimum level of power output under which the 700 MVA of Short Circuit energy is required to be available.

#### QUESTION:

10. Section C, MFS 1.2.7

Please provide capacity requirements on the ULSD transfer station

#### ANSWER:

For loading fuel trucks at plant for transfer to other plants; use industry standards for fuel tanker truck loading times.

All other Terms and Conditions in the bid package shall remain unchanged and in full force.

OHN M. BENAVENTE, P.E. General Manager



-----











































































































\_\_\_\_\_









\_\_\_\_











\_\_\_\_\_





























| FROM TIYAN TO