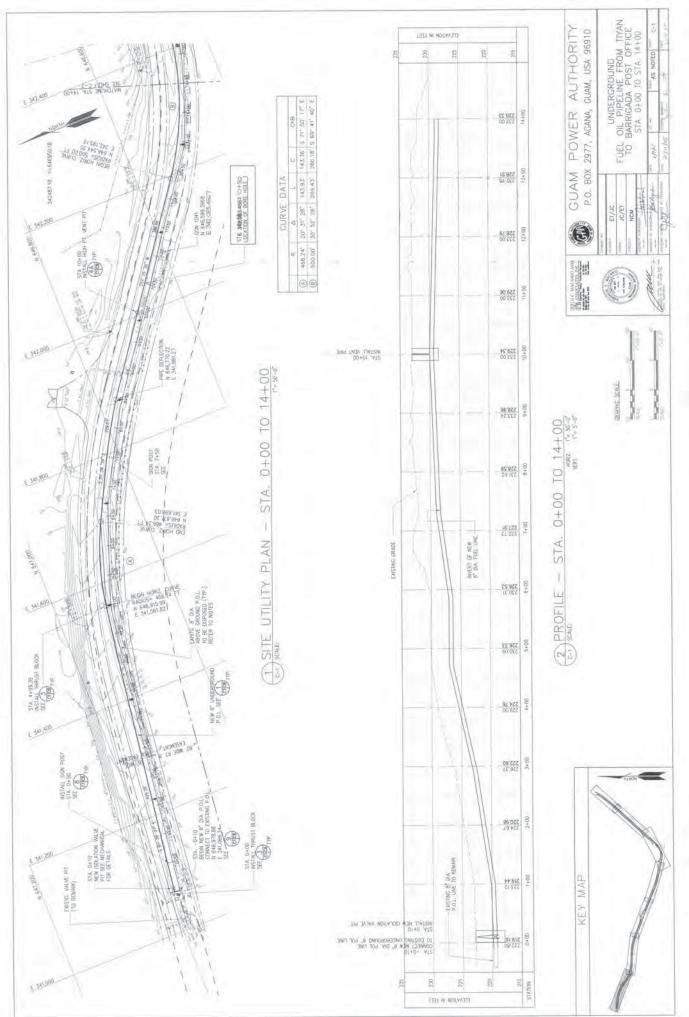

ring to the actual amount of power dispatched from the Plant by the GPA AGC system to serve GPA's load requirement. The intent was to provide the bidders with the minimum level of power output under which the 700 MVA of Short Circuit energy is required to be available.

#### QUESTION:

10. Section C, MFS 1.2.7

Please provide capacity requirements on the ULSD transfer station

#### ANSWER:

For loading fuel trucks at plant for transfer to other plants; use industry standards for fuel tanker truck loading times.

All other Terms and Conditions in the bid package shall remain unchanged and in full force.

OHN M. BENAVENTE, P.E. General Manager



-----











































































































\_\_\_\_\_









\_\_\_\_











\_\_\_\_\_





























| FROM TIYAN TO