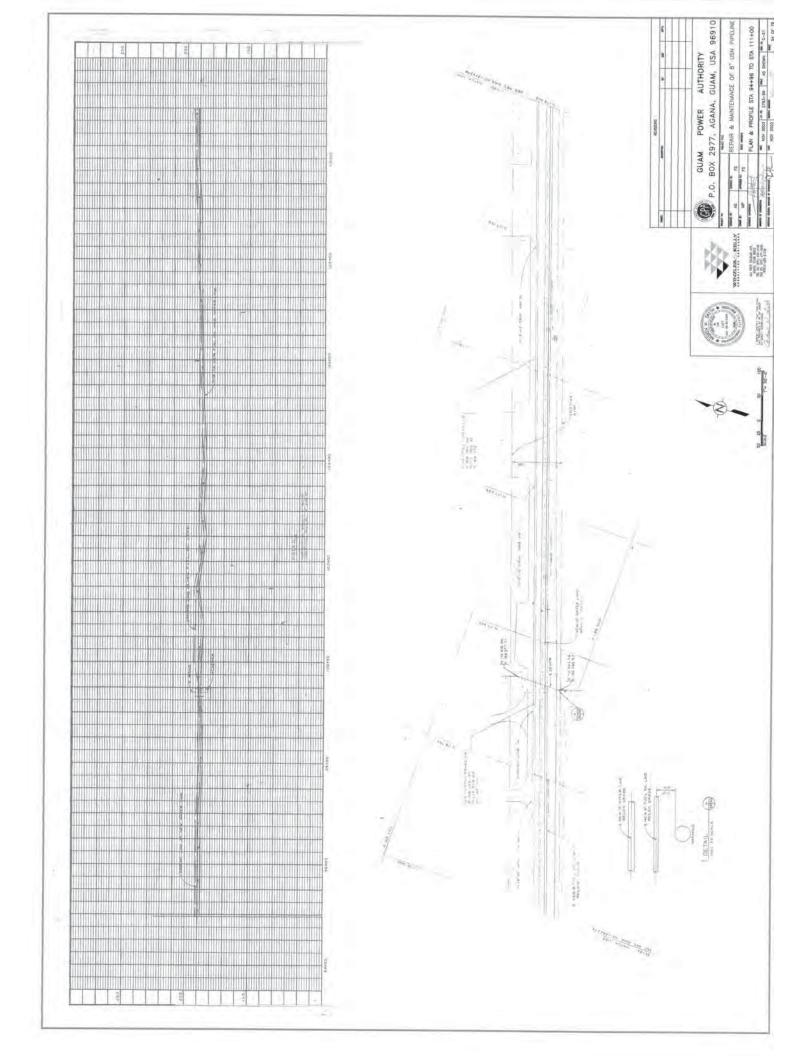

ferred to.

#### ANSWER:

The real power output is referring to the actual amount of power dispatched from the Plant by the GPA AGC system to serve GPA's load requirement. The intent was to provide the bidders with the minimum level of power output under which the 700 MVA of Short Circuit energy is required to be available.

#### QUESTION:

10. Section C, MFS 1.2.7

Please provide capacity requirements on the ULSD transfer station

#### ANSWER:

For loading fuel trucks at plant for transfer to other plants; use industry standards for fuel tanker truck loading times.

All other Terms and Conditions in the bid package shall remain unchanged and in full force.

OHN M. BENAVENTE, P.E. General Manager



-----











































































































\_\_\_\_\_









\_\_\_\_











\_\_\_\_\_





























| FROM TIYAN TO