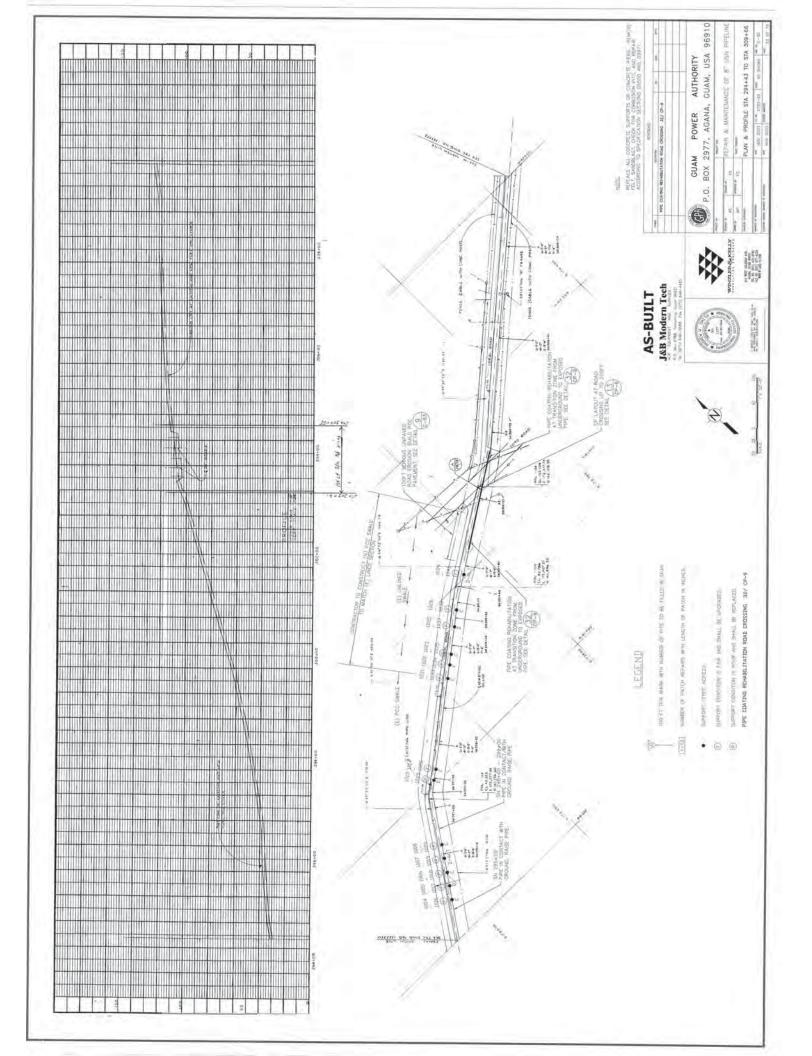

e presently assume 100% plant capacity is referred to.

#### ANSWER:

The real power output is referring to the actual amount of power dispatched from the Plant by the GPA AGC system to serve GPA's load requirement. The intent was to provide the bidders with the minimum level of power output under which the 700 MVA of Short Circuit energy is required to be available.

#### QUESTION:

10. Section C, MFS 1.2.7

Please provide capacity requirements on the ULSD transfer station

#### ANSWER:

For loading fuel trucks at plant for transfer to other plants; use industry standards for fuel tanker truck loading times.

All other Terms and Conditions in the bid package shall remain unchanged and in full force.

OHN M. BENAVENTE, P.E. General Manager



-----











































































































\_\_\_\_\_









\_\_\_\_











\_\_\_\_\_





























| FROM TIYAN TO