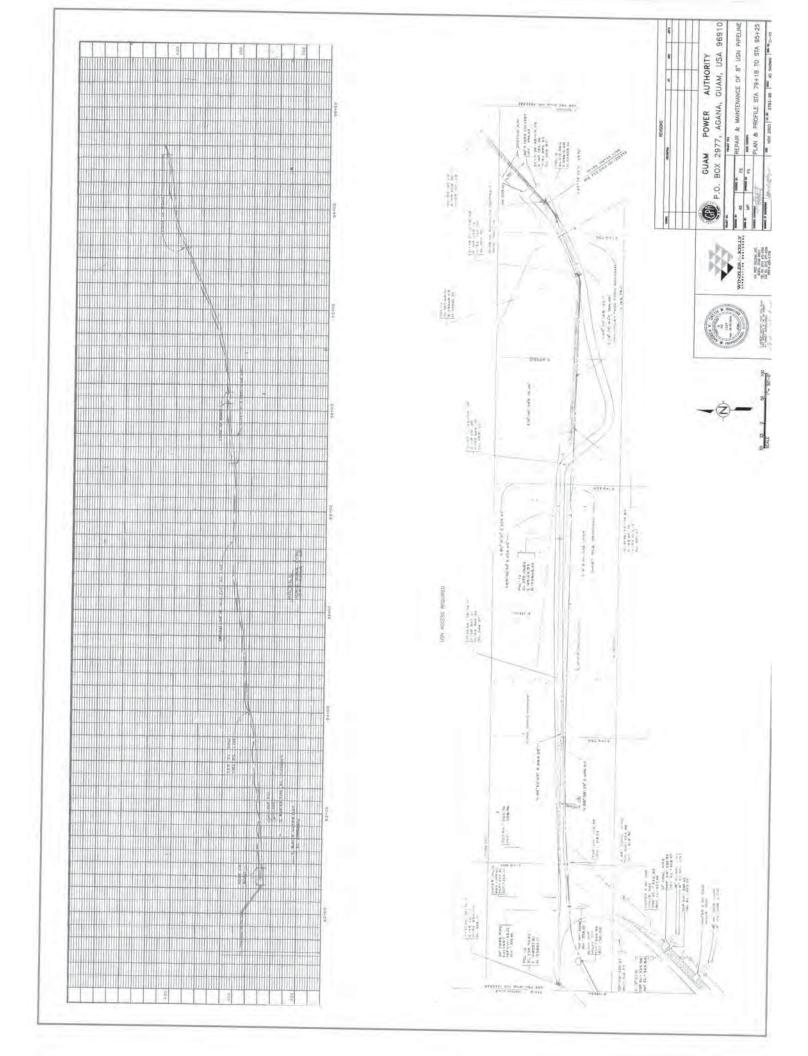

ove 20MW under item 2.2.1 Capacity, C? We presently assume 100% plant capacity is referred to.

#### ANSWER:

The real power output is referring to the actual amount of power dispatched from the Plant by the GPA AGC system to serve GPA's load requirement. The intent was to provide the bidders with the minimum level of power output under which the 700 MVA of Short Circuit energy is required to be available.

#### QUESTION:

10. Section C, MFS 1.2.7

Please provide capacity requirements on the ULSD transfer station

#### ANSWER:

For loading fuel trucks at plant for transfer to other plants; use industry standards for fuel tanker truck loading times.

All other Terms and Conditions in the bid package shall remain unchanged and in full force.

OHN M. BENAVENTE, P.E. General Manager



-----











































































































\_\_\_\_\_









\_\_\_\_











\_\_\_\_\_





























| FROM TIYAN TO