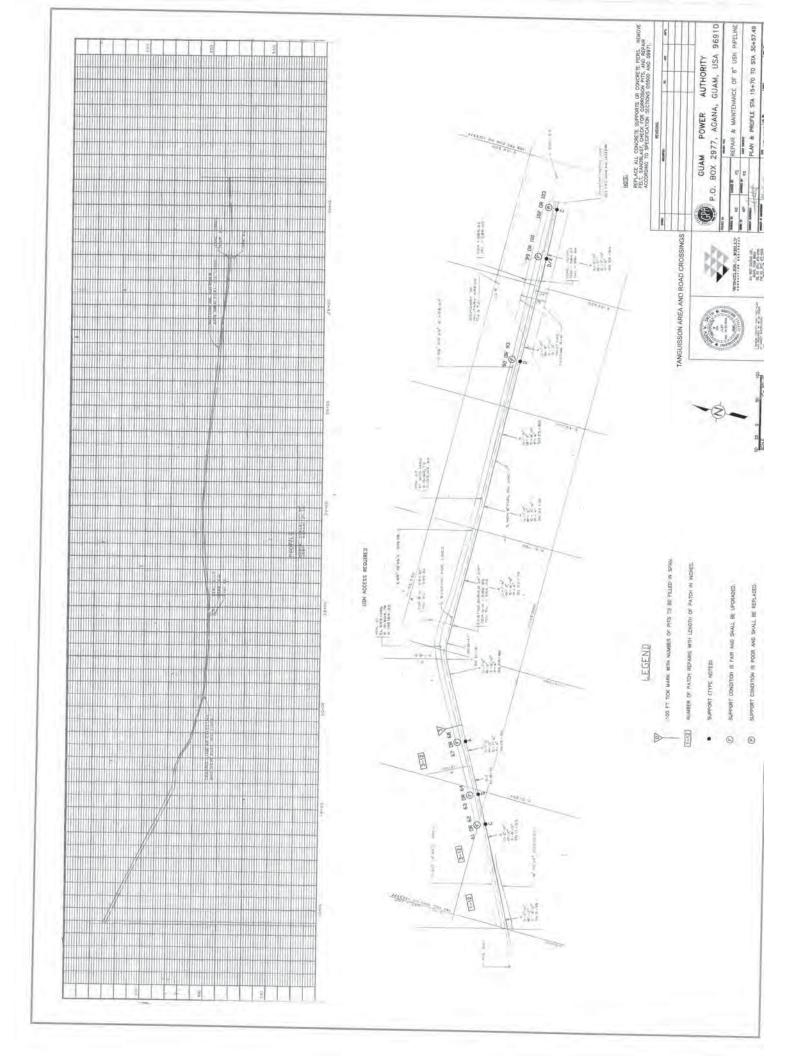

20MW under item 2.2.1 Capacity, C? We presently assume 100% plant capacity is referred to.

#### ANSWER:

The real power output is referring to the actual amount of power dispatched from the Plant by the GPA AGC system to serve GPA's load requirement. The intent was to provide the bidders with the minimum level of power output under which the 700 MVA of Short Circuit energy is required to be available.

#### QUESTION:

10. Section C, MFS 1.2.7

Please provide capacity requirements on the ULSD transfer station

#### ANSWER:

For loading fuel trucks at plant for transfer to other plants; use industry standards for fuel tanker truck loading times.

All other Terms and Conditions in the bid package shall remain unchanged and in full force.

OHN M. BENAVENTE, P.E. General Manager



-----











































































































\_\_\_\_\_









\_\_\_\_











\_\_\_\_\_





























| FROM TIYAN TO