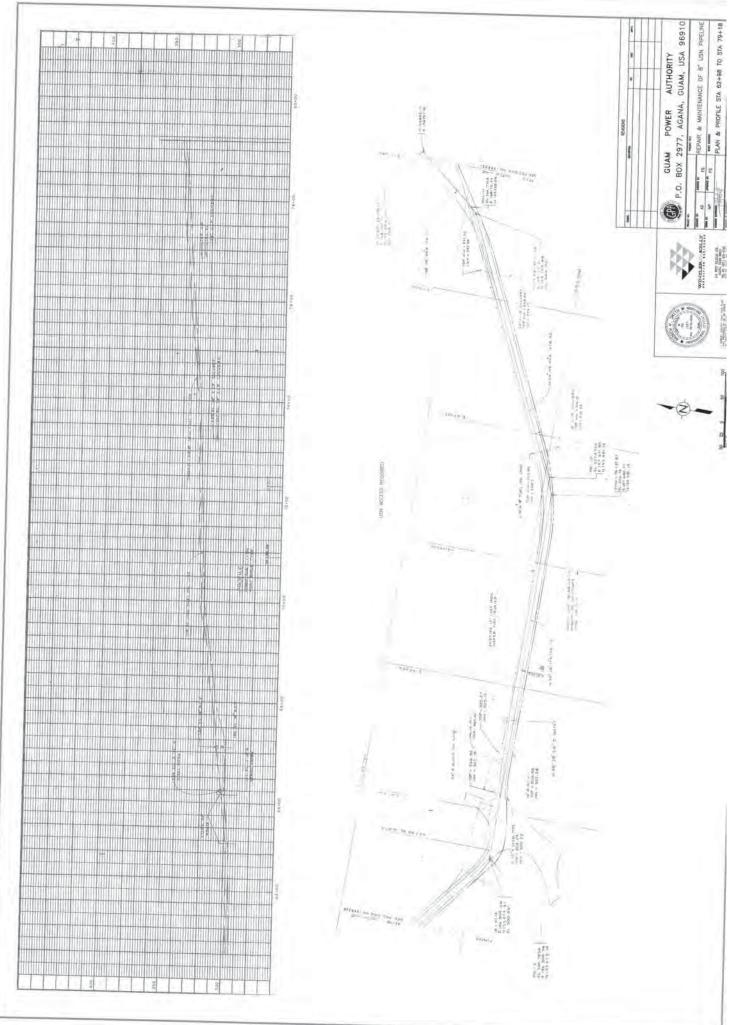

value above 20MW under item 2.2.1 Capacity, C? We presently assume 100% plant capacity is referred to.

#### ANSWER:

The real power output is referring to the actual amount of power dispatched from the Plant by the GPA AGC system to serve GPA's load requirement. The intent was to provide the bidders with the minimum level of power output under which the 700 MVA of Short Circuit energy is required to be available.

#### QUESTION:

10. Section C, MFS 1.2.7

Please provide capacity requirements on the ULSD transfer station

#### ANSWER:

For loading fuel trucks at plant for transfer to other plants; use industry standards for fuel tanker truck loading times.

All other Terms and Conditions in the bid package shall remain unchanged and in full force.

OHN M. BENAVENTE, P.E. General Manager



-----











































































































\_\_\_\_\_









\_\_\_\_











\_\_\_\_\_





























| FROM TIYAN TO