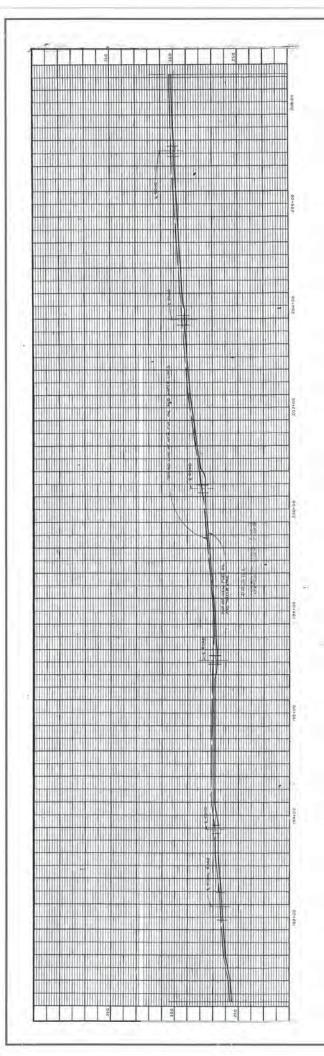

#### ANSWER:

The real power output is referring to the actual amount of power dispatched from the Plant by the GPA AGC system to serve GPA's load requirement. The intent was to provide the bidders with the minimum level of power output under which the 700 MVA of Short Circuit energy is required to be available.

#### QUESTION:

10. Section C, MFS 1.2.7

Please provide capacity requirements on the ULSD transfer station

#### ANSWER:

For loading fuel trucks at plant for transfer to other plants; use industry standards for fuel tanker truck loading times.

All other Terms and Conditions in the bid package shall remain unchanged and in full force.

OHN M. BENAVENTE, P.E. General Manager



-----











































































































\_\_\_\_\_









\_\_\_\_











\_\_\_\_\_





























| FROM TIYAN TO