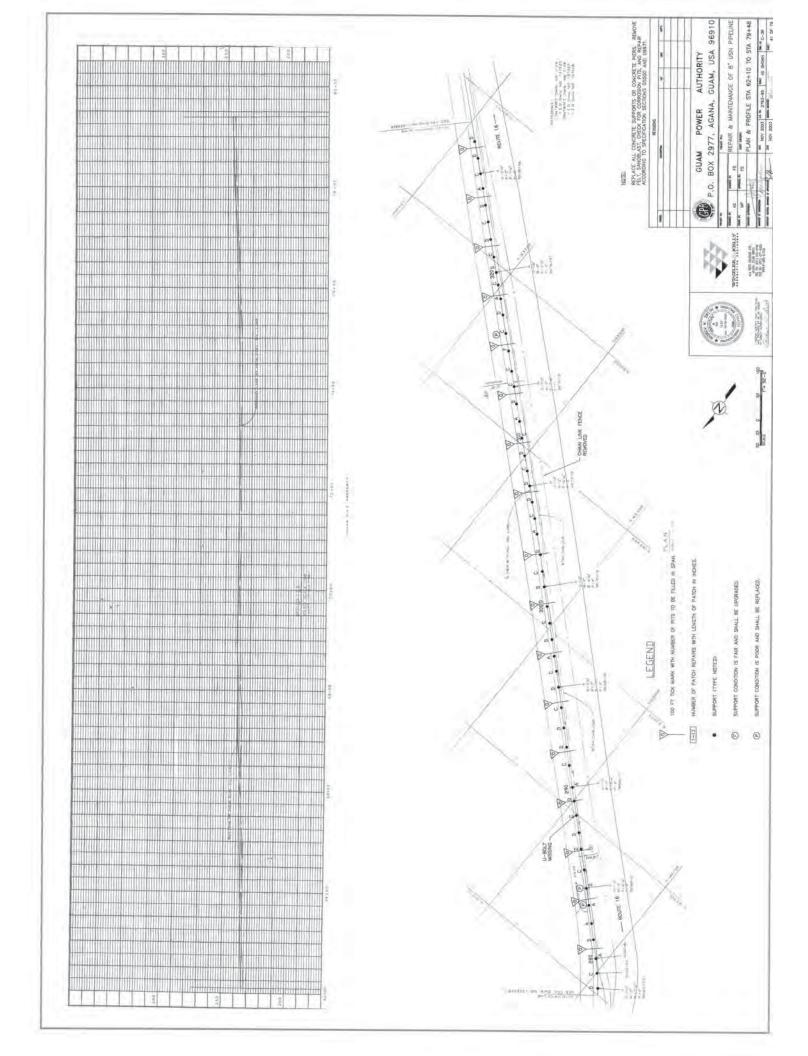

100% plant capacity is referred to.

#### ANSWER:

The real power output is referring to the actual amount of power dispatched from the Plant by the GPA AGC system to serve GPA's load requirement. The intent was to provide the bidders with the minimum level of power output under which the 700 MVA of Short Circuit energy is required to be available.

#### QUESTION:

10. Section C, MFS 1.2.7

Please provide capacity requirements on the ULSD transfer station

#### ANSWER:

For loading fuel trucks at plant for transfer to other plants; use industry standards for fuel tanker truck loading times.

All other Terms and Conditions in the bid package shall remain unchanged and in full force.

OHN M. BENAVENTE, P.E. General Manager



-----











































































































\_\_\_\_\_









\_\_\_\_











\_\_\_\_\_





























| FROM TIYAN TO