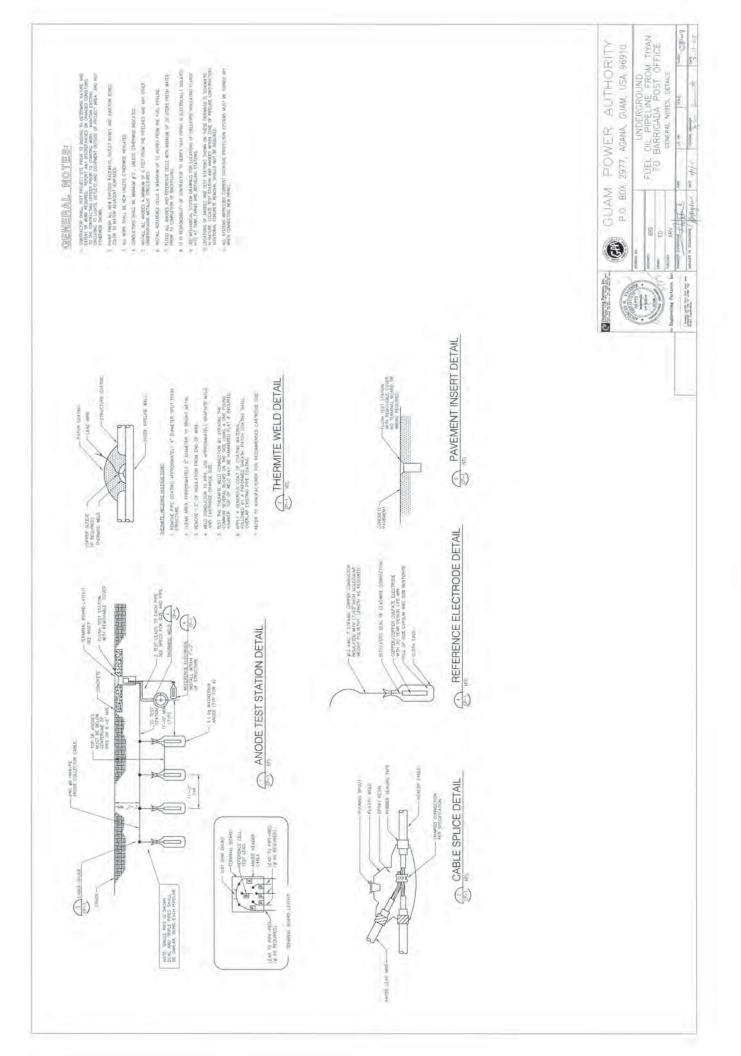

power dispatched from the Plant by the GPA AGC system to serve GPA's load requirement. The intent was to provide the bidders with the minimum level of power output under which the 700 MVA of Short Circuit energy is required to be available.

#### QUESTION:

10. Section C, MFS 1.2.7

Please provide capacity requirements on the ULSD transfer station

#### ANSWER:

For loading fuel trucks at plant for transfer to other plants; use industry standards for fuel tanker truck loading times.

All other Terms and Conditions in the bid package shall remain unchanged and in full force.

OHN M. BENAVENTE, P.E. General Manager



-----











































































































\_\_\_\_\_









\_\_\_\_











\_\_\_\_\_





























| FROM TIYAN TO