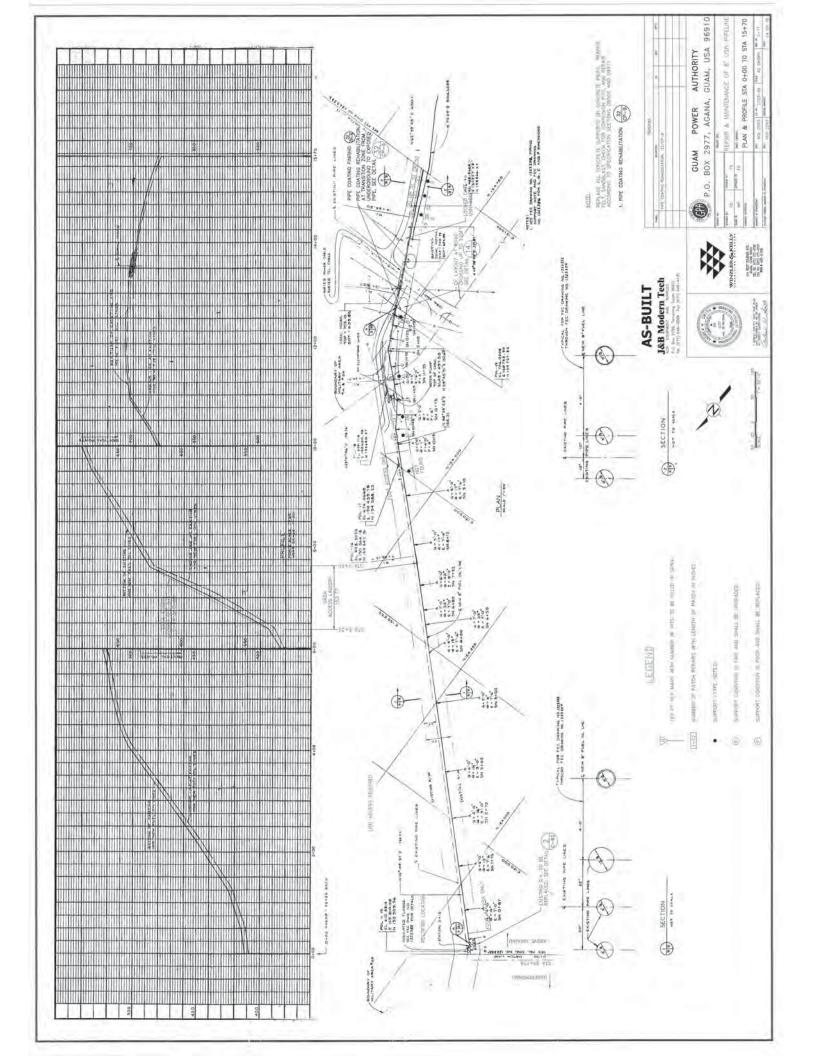

e 20MW under item 2.2.1 Capacity, C? We presently assume 100% plant capacity is referred to.

#### ANSWER:

The real power output is referring to the actual amount of power dispatched from the Plant by the GPA AGC system to serve GPA's load requirement. The intent was to provide the bidders with the minimum level of power output under which the 700 MVA of Short Circuit energy is required to be available.

#### QUESTION:

10. Section C, MFS 1.2.7

Please provide capacity requirements on the ULSD transfer station

#### ANSWER:

For loading fuel trucks at plant for transfer to other plants; use industry standards for fuel tanker truck loading times.

All other Terms and Conditions in the bid package shall remain unchanged and in full force.

OHN M. BENAVENTE, P.E. General Manager



-----











































































































\_\_\_\_\_









\_\_\_\_











\_\_\_\_\_





























| FROM TIYAN TO