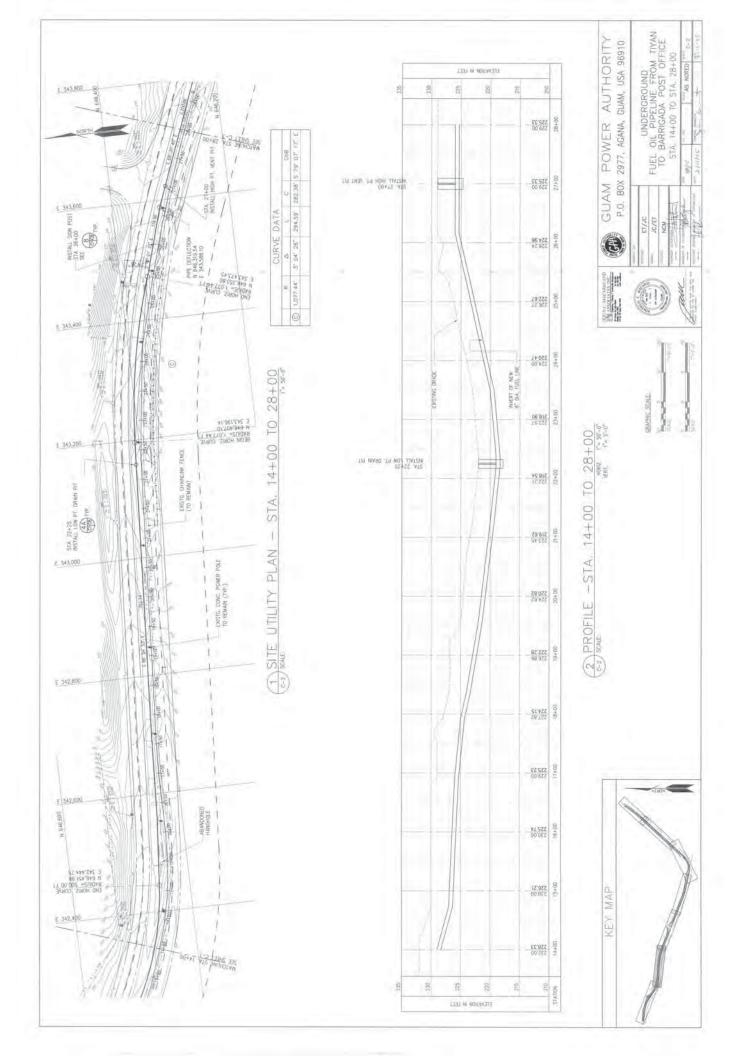

ng to the actual amount of power dispatched from the Plant by the GPA AGC system to serve GPA's load requirement. The intent was to provide the bidders with the minimum level of power output under which the 700 MVA of Short Circuit energy is required to be available.

#### QUESTION:

10. Section C, MFS 1.2.7

Please provide capacity requirements on the ULSD transfer station

#### ANSWER:

For loading fuel trucks at plant for transfer to other plants; use industry standards for fuel tanker truck loading times.

All other Terms and Conditions in the bid package shall remain unchanged and in full force.

OHN M. BENAVENTE, P.E. General Manager



-----











































































































\_\_\_\_\_









\_\_\_\_











\_\_\_\_\_





























| FROM TIYAN TO