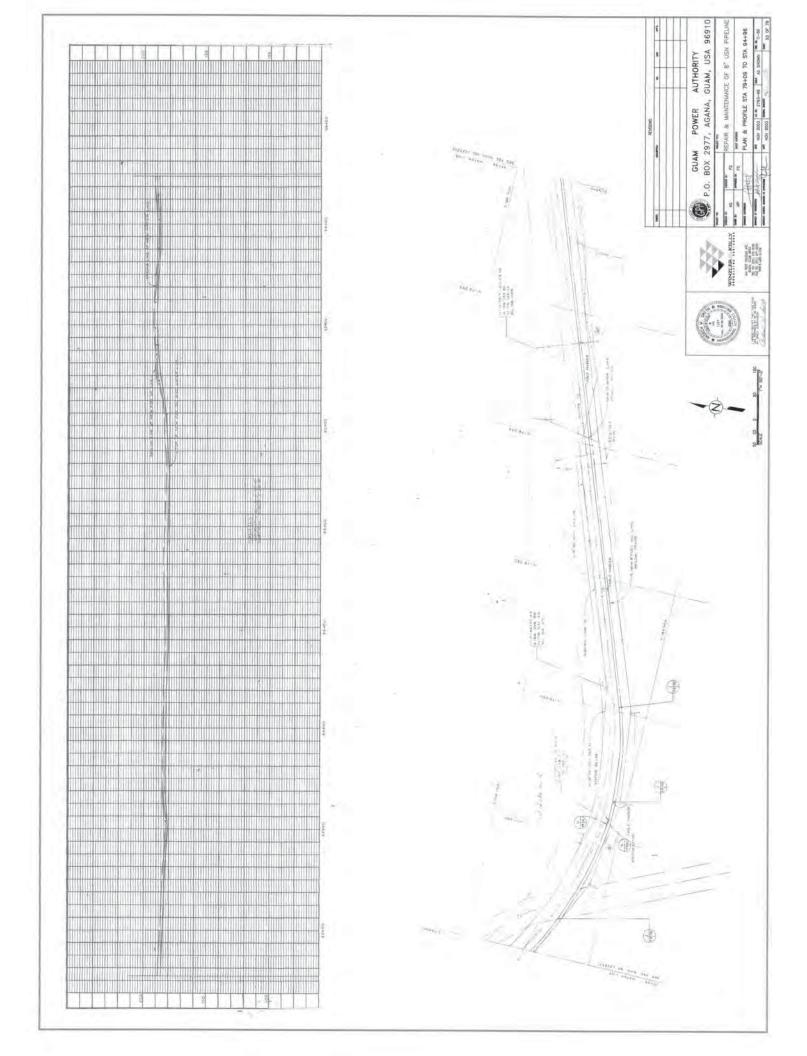

referred to.

#### ANSWER:

The real power output is referring to the actual amount of power dispatched from the Plant by the GPA AGC system to serve GPA's load requirement. The intent was to provide the bidders with the minimum level of power output under which the 700 MVA of Short Circuit energy is required to be available.

#### QUESTION:

10. Section C, MFS 1.2.7

Please provide capacity requirements on the ULSD transfer station

#### ANSWER:

For loading fuel trucks at plant for transfer to other plants; use industry standards for fuel tanker truck loading times.

All other Terms and Conditions in the bid package shall remain unchanged and in full force.

OHN M. BENAVENTE, P.E. General Manager



-----











































































































\_\_\_\_\_









\_\_\_\_











\_\_\_\_\_





























| FROM TIYAN TO