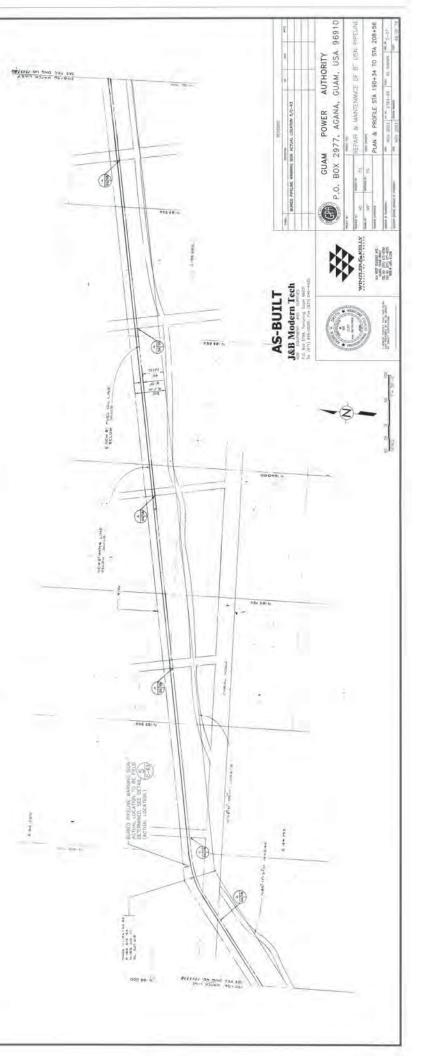

## ANSWER:

The real power output is referring to the actual amount of power dispatched from the Plant by the GPA AGC system to serve GPA's load requirement. The intent was to provide the bidders with the minimum level of power output under which the 700 MVA of Short Circuit energy is required to be available.

#### QUESTION:

10. Section C, MFS 1.2.7

Please provide capacity requirements on the ULSD transfer station

#### ANSWER:

For loading fuel trucks at plant for transfer to other plants; use industry standards for fuel tanker truck loading times.

All other Terms and Conditions in the bid package shall remain unchanged and in full force.

OHN M. BENAVENTE, P.E. General Manager



-----











































































































\_\_\_\_\_









\_\_\_\_











\_\_\_\_\_





























| FROM TIYAN TO