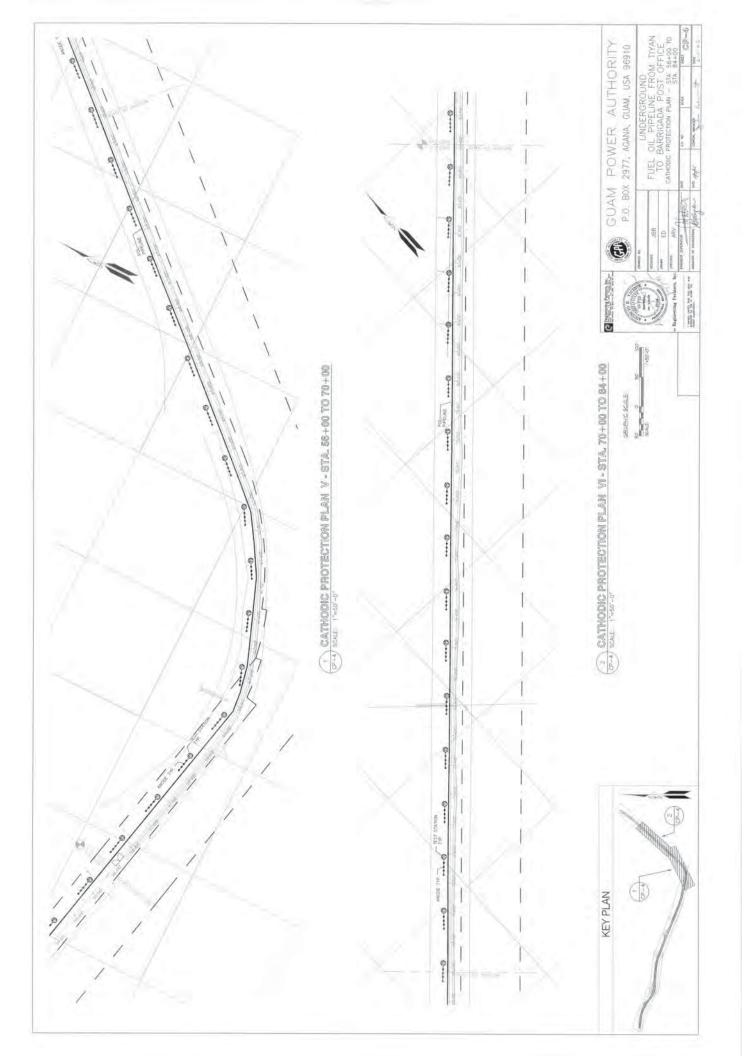

dispatched from the Plant by the GPA AGC system to serve GPA's load requirement. The intent was to provide the bidders with the minimum level of power output under which the 700 MVA of Short Circuit energy is required to be available.

#### QUESTION:

10. Section C, MFS 1.2.7

Please provide capacity requirements on the ULSD transfer station

#### ANSWER:

For loading fuel trucks at plant for transfer to other plants; use industry standards for fuel tanker truck loading times.

All other Terms and Conditions in the bid package shall remain unchanged and in full force.

OHN M. BENAVENTE, P.E. General Manager



-----











































































































\_\_\_\_\_









\_\_\_\_











\_\_\_\_\_





























| FROM TIYAN TO