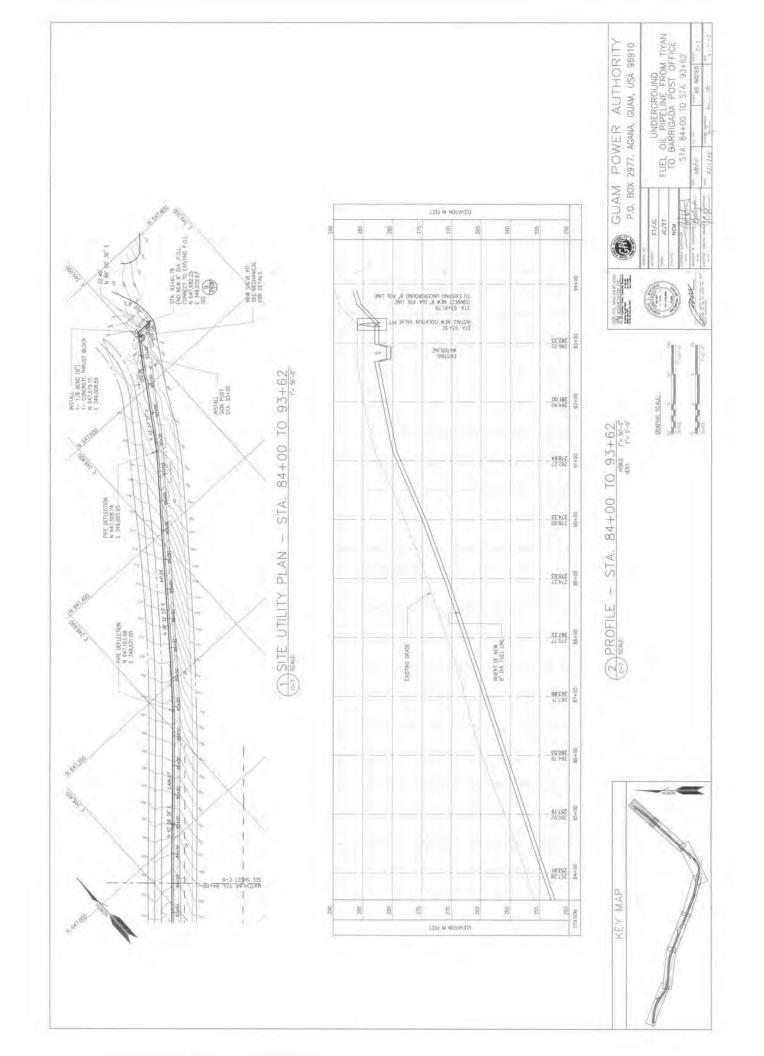

t of power dispatched from the Plant by the GPA AGC system to serve GPA's load requirement. The intent was to provide the bidders with the minimum level of power output under which the 700 MVA of Short Circuit energy is required to be available.

#### QUESTION:

10. Section C, MFS 1.2.7

Please provide capacity requirements on the ULSD transfer station

#### ANSWER:

For loading fuel trucks at plant for transfer to other plants; use industry standards for fuel tanker truck loading times.

All other Terms and Conditions in the bid package shall remain unchanged and in full force.

OHN M. BENAVENTE, P.E. General Manager



-----











































































































\_\_\_\_\_









\_\_\_\_











\_\_\_\_\_





























| FROM TIYAN TO