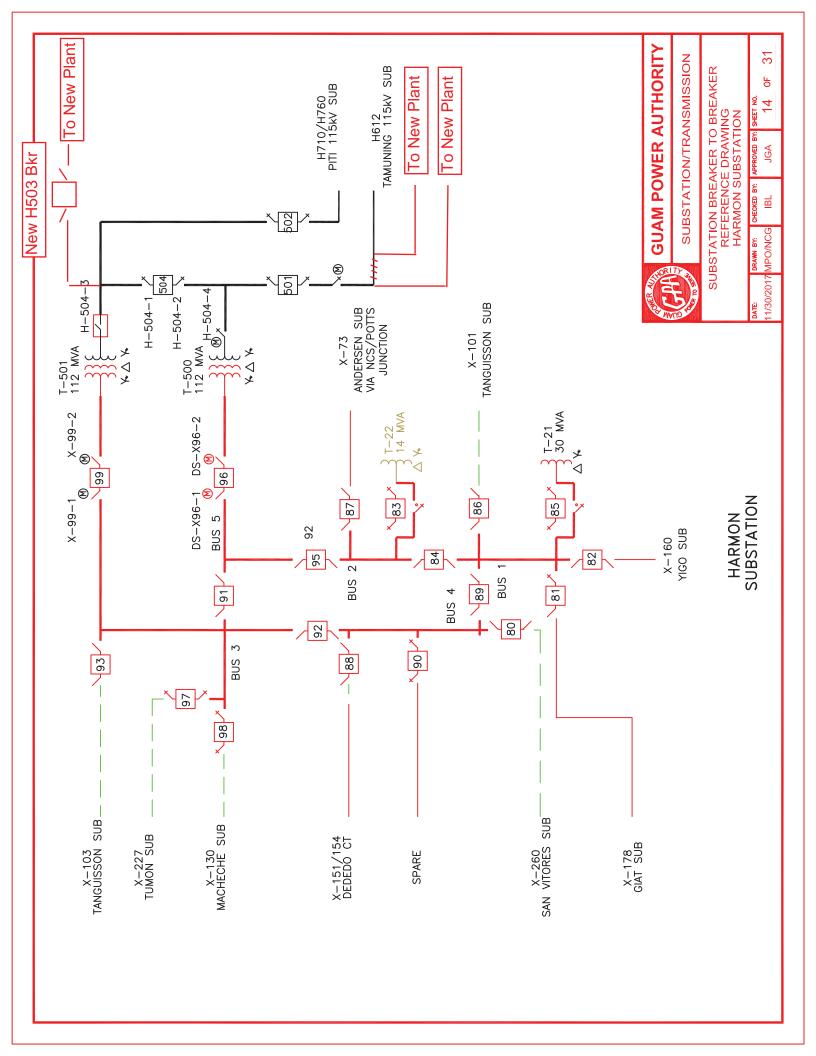

### QUESTION:

8. Section C, Appendix D : GPA Power Network One Line Diagram

Drawing from the GPA MFS for the network Single Line Diagram (115/34.5kV Transmission One-Line Diagram) only shows the existing arrangements for the connections at the 115KV Harmon Substation. Does a proposed connection arrangement drawing exist for the plant transmission line interface points at the Harmon substation? If yes provide or clarify the interconnection points.

#### ANSWER:

Please refer to Proposed Harmon Substation Interface\_ Oneline Reference 11-30-2017.pdf diagram for proposed interface at the Harmon substation.