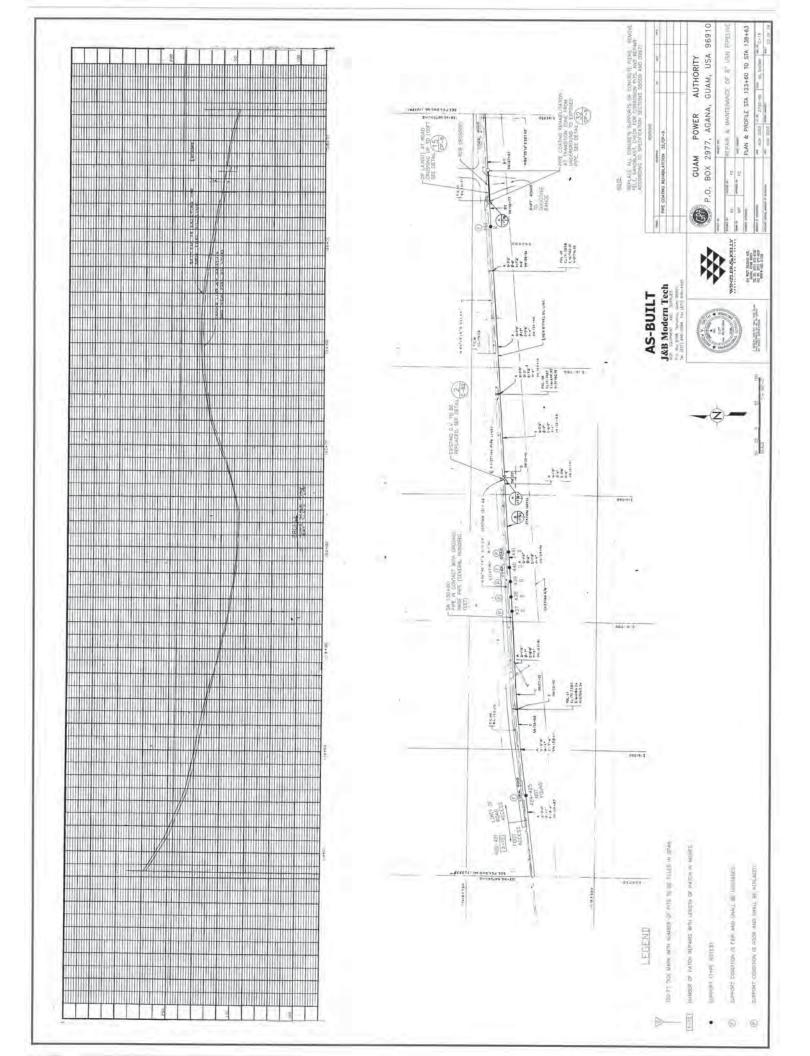

m 2.2.1 Capacity, C? We presently assume 100% plant capacity is referred to.

#### ANSWER:

The real power output is referring to the actual amount of power dispatched from the Plant by the GPA AGC system to serve GPA's load requirement. The intent was to provide the bidders with the minimum level of power output under which the 700 MVA of Short Circuit energy is required to be available.

#### QUESTION:

10. Section C, MFS 1.2.7

Please provide capacity requirements on the ULSD transfer station

#### ANSWER:

For loading fuel trucks at plant for transfer to other plants; use industry standards for fuel tanker truck loading times.

All other Terms and Conditions in the bid package shall remain unchanged and in full force.

OHN M. BENAVENTE, P.E. General Manager



-----











































































































\_\_\_\_\_









\_\_\_\_











\_\_\_\_\_





























| FROM TIYAN TO