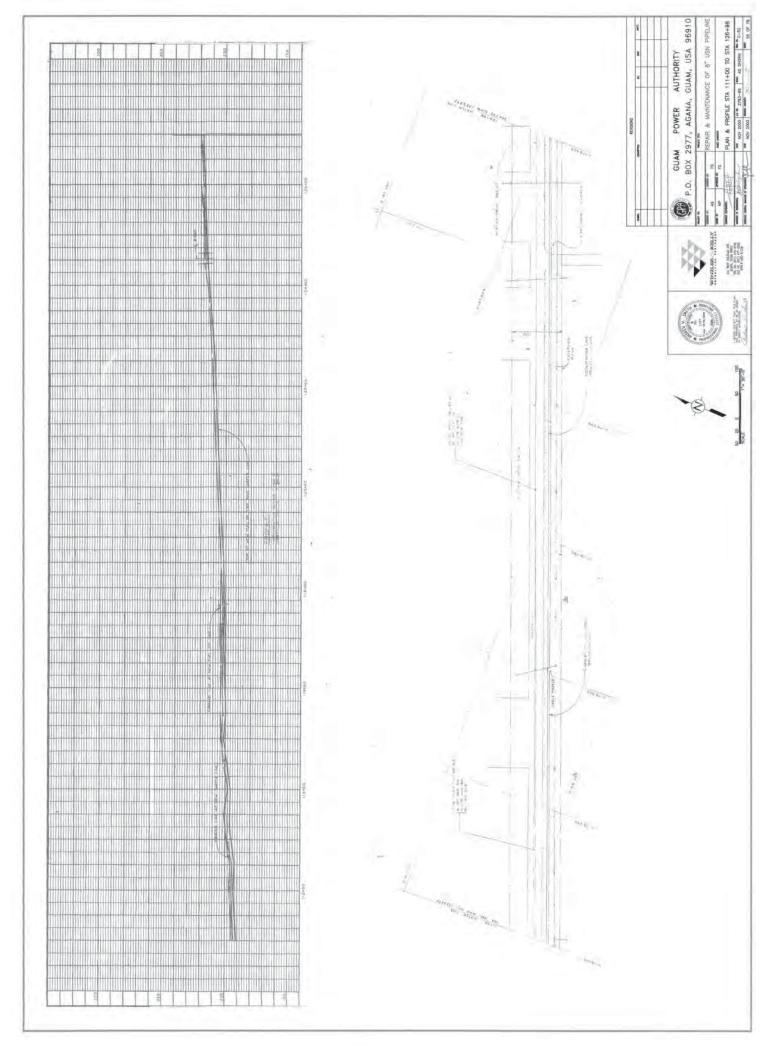

rred to.

#### ANSWER:

The real power output is referring to the actual amount of power dispatched from the Plant by the GPA AGC system to serve GPA's load requirement. The intent was to provide the bidders with the minimum level of power output under which the 700 MVA of Short Circuit energy is required to be available.

#### QUESTION:

10. Section C, MFS 1.2.7

Please provide capacity requirements on the ULSD transfer station

#### ANSWER:

For loading fuel trucks at plant for transfer to other plants; use industry standards for fuel tanker truck loading times.

All other Terms and Conditions in the bid package shall remain unchanged and in full force.

OHN M. BENAVENTE, P.E. General Manager



-----











































































































\_\_\_\_\_









\_\_\_\_











\_\_\_\_\_





























| FROM TIYAN TO