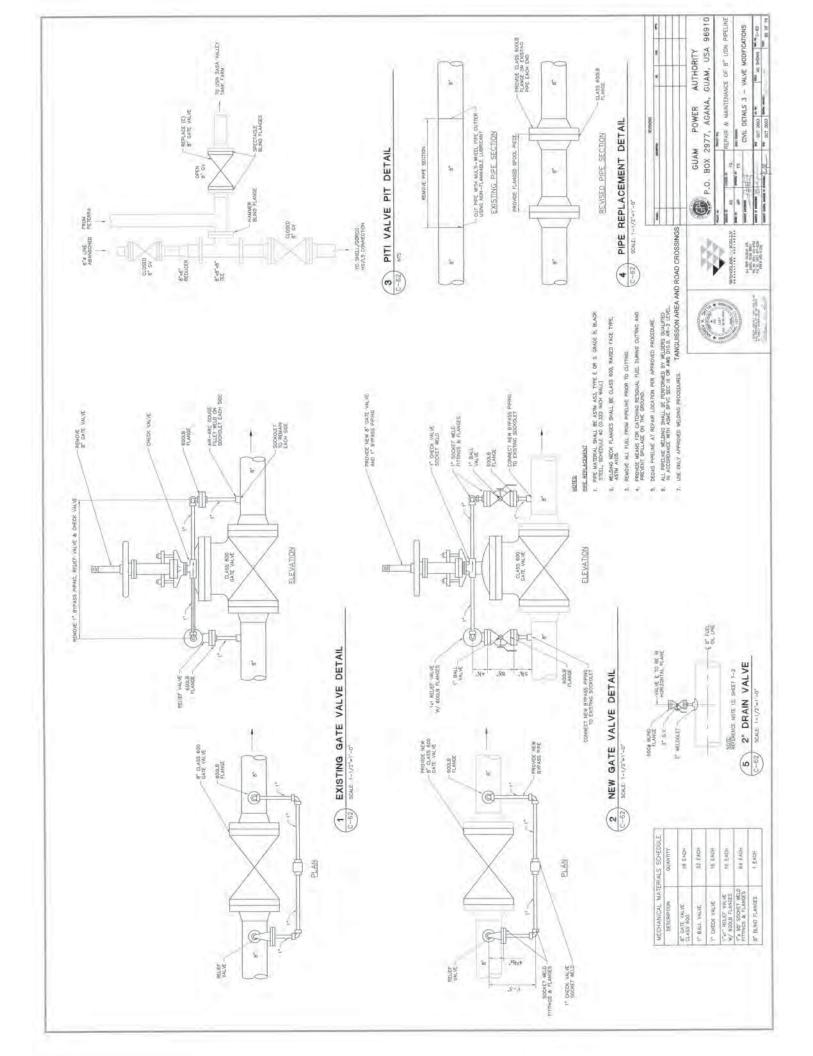

ower output is referring to the actual amount of power dispatched from the Plant by the GPA AGC system to serve GPA's load requirement. The intent was to provide the bidders with the minimum level of power output under which the 700 MVA of Short Circuit energy is required to be available.

#### QUESTION:

10. Section C, MFS 1.2.7

Please provide capacity requirements on the ULSD transfer station

#### ANSWER:

For loading fuel trucks at plant for transfer to other plants; use industry standards for fuel tanker truck loading times.

All other Terms and Conditions in the bid package shall remain unchanged and in full force.

OHN M. BENAVENTE, P.E. General Manager



-----











































































































\_\_\_\_\_









\_\_\_\_











\_\_\_\_\_





























| FROM TIYAN TO