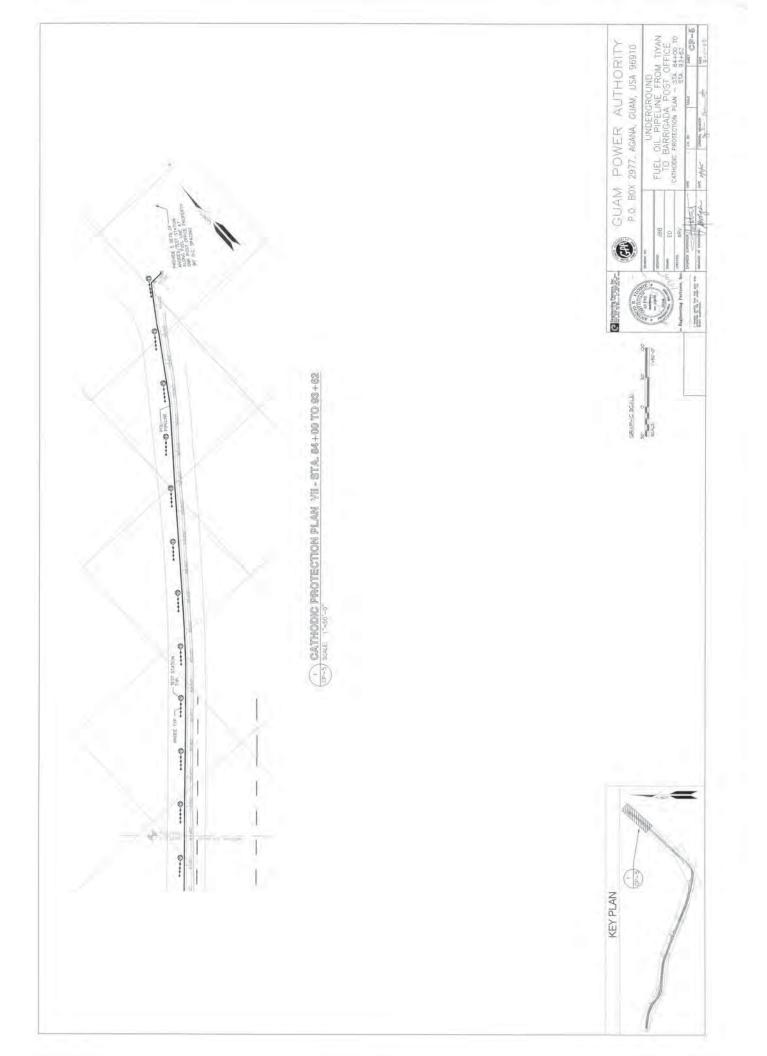

ispatched from the Plant by the GPA AGC system to serve GPA's load requirement. The intent was to provide the bidders with the minimum level of power output under which the 700 MVA of Short Circuit energy is required to be available.

#### QUESTION:

10. Section C, MFS 1.2.7

Please provide capacity requirements on the ULSD transfer station

#### ANSWER:

For loading fuel trucks at plant for transfer to other plants; use industry standards for fuel tanker truck loading times.

All other Terms and Conditions in the bid package shall remain unchanged and in full force.

OHN M. BENAVENTE, P.E. General Manager



-----











































































































\_\_\_\_\_









\_\_\_\_











\_\_\_\_\_





























| FROM TIYAN TO