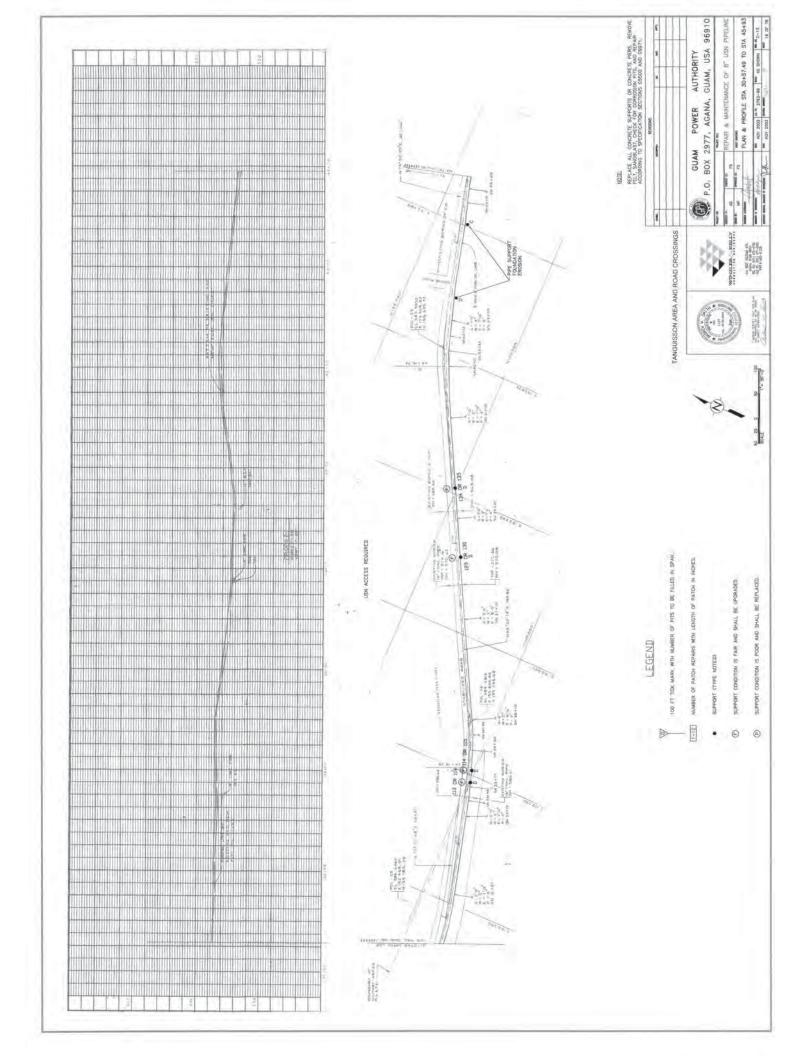

MW under item 2.2.1 Capacity, C? We presently assume 100% plant capacity is referred to.

#### ANSWER:

The real power output is referring to the actual amount of power dispatched from the Plant by the GPA AGC system to serve GPA's load requirement. The intent was to provide the bidders with the minimum level of power output under which the 700 MVA of Short Circuit energy is required to be available.

#### QUESTION:

10. Section C, MFS 1.2.7

Please provide capacity requirements on the ULSD transfer station

#### ANSWER:

For loading fuel trucks at plant for transfer to other plants; use industry standards for fuel tanker truck loading times.

All other Terms and Conditions in the bid package shall remain unchanged and in full force.

OHN M. BENAVENTE, P.E. General Manager



-----











































































































\_\_\_\_\_









\_\_\_\_











\_\_\_\_\_





























| FROM TIYAN TO