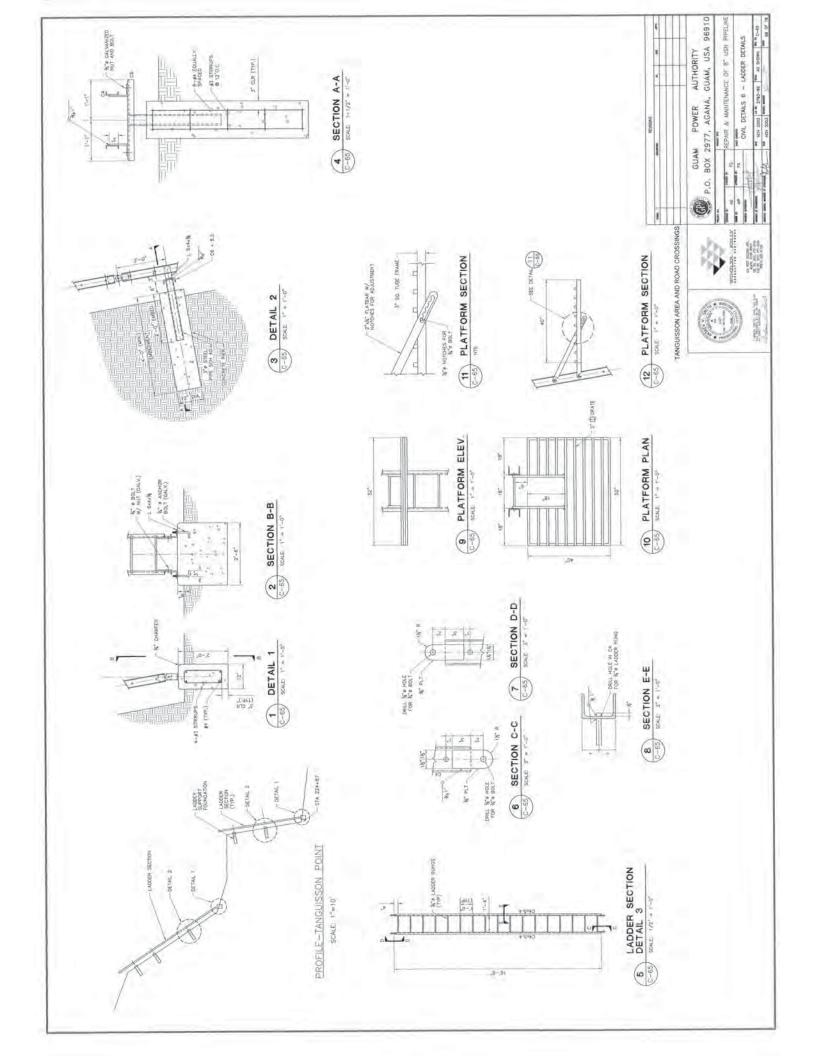

eferring to the actual amount of power dispatched from the Plant by the GPA AGC system to serve GPA's load requirement. The intent was to provide the bidders with the minimum level of power output under which the 700 MVA of Short Circuit energy is required to be available.

#### QUESTION:

10. Section C, MFS 1.2.7

Please provide capacity requirements on the ULSD transfer station

#### ANSWER:

For loading fuel trucks at plant for transfer to other plants; use industry standards for fuel tanker truck loading times.

All other Terms and Conditions in the bid package shall remain unchanged and in full force.

OHN M. BENAVENTE, P.E. General Manager



-----











































































































\_\_\_\_\_









\_\_\_\_











\_\_\_\_\_





























| FROM TIYAN TO