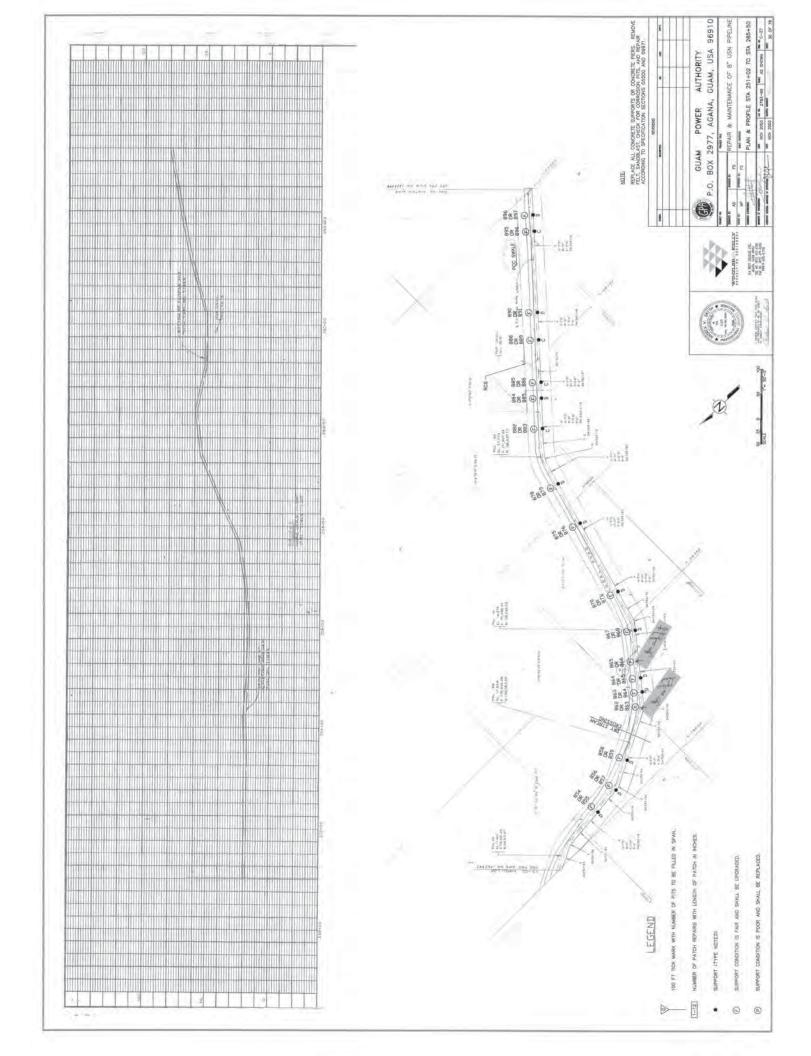

, C? We presently assume 100% plant capacity is referred to.

#### ANSWER:

The real power output is referring to the actual amount of power dispatched from the Plant by the GPA AGC system to serve GPA's load requirement. The intent was to provide the bidders with the minimum level of power output under which the 700 MVA of Short Circuit energy is required to be available.

#### QUESTION:

10. Section C, MFS 1.2.7

Please provide capacity requirements on the ULSD transfer station

#### ANSWER:

For loading fuel trucks at plant for transfer to other plants; use industry standards for fuel tanker truck loading times.

All other Terms and Conditions in the bid package shall remain unchanged and in full force.

OHN M. BENAVENTE, P.E. General Manager



-----











































































































\_\_\_\_\_









\_\_\_\_











\_\_\_\_\_





























| FROM TIYAN TO