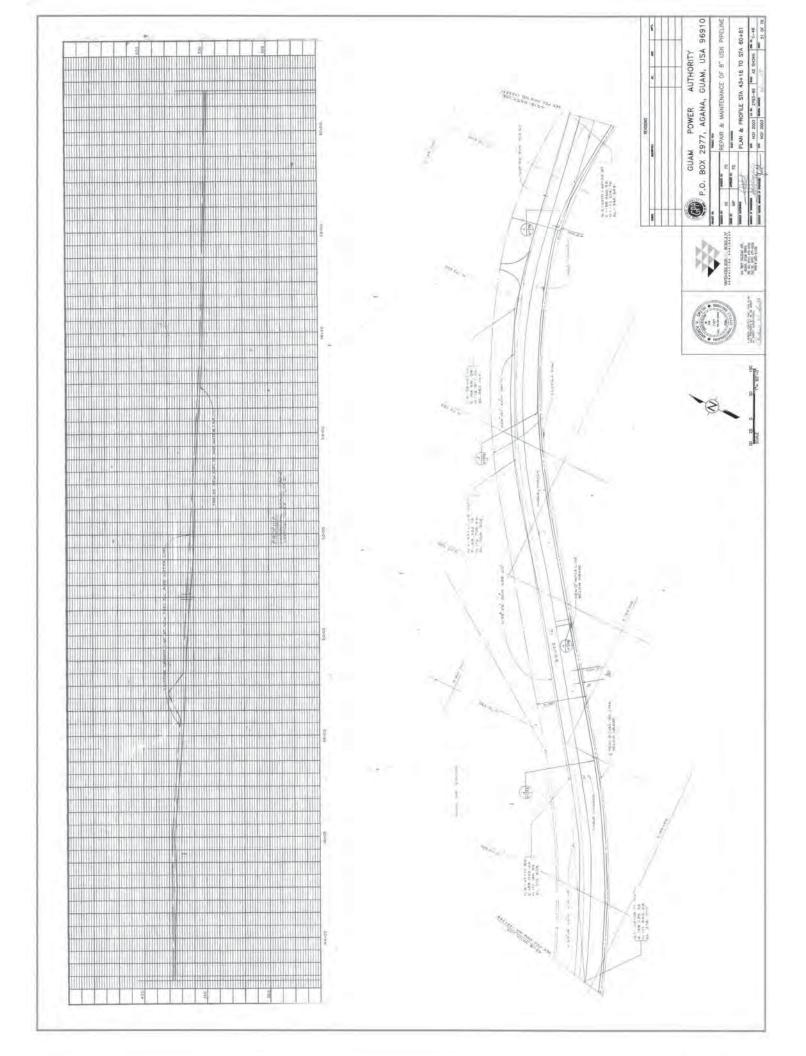

is referred to.

#### ANSWER:

The real power output is referring to the actual amount of power dispatched from the Plant by the GPA AGC system to serve GPA's load requirement. The intent was to provide the bidders with the minimum level of power output under which the 700 MVA of Short Circuit energy is required to be available.

#### QUESTION:

10. Section C, MFS 1.2.7

Please provide capacity requirements on the ULSD transfer station

#### ANSWER:

For loading fuel trucks at plant for transfer to other plants; use industry standards for fuel tanker truck loading times.

All other Terms and Conditions in the bid package shall remain unchanged and in full force.

OHN M. BENAVENTE, P.E. General Manager



-----











































































































\_\_\_\_\_









\_\_\_\_











\_\_\_\_\_





























| FROM TIYAN TO