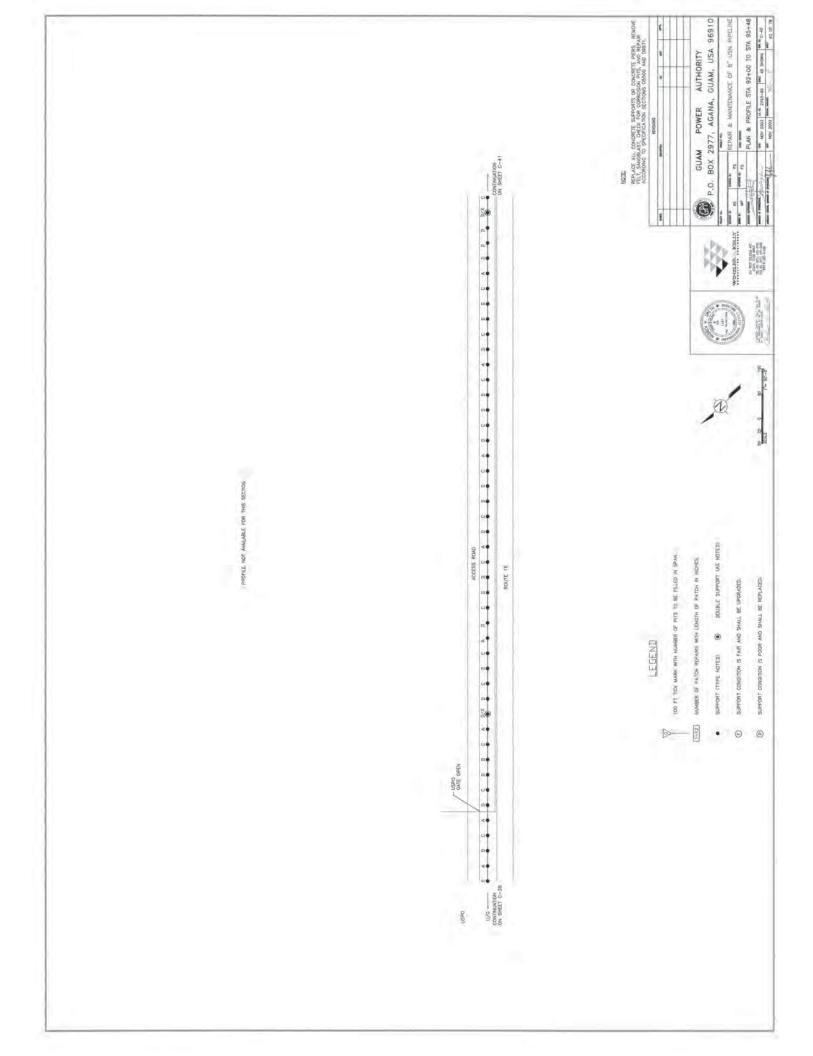

% plant capacity is referred to.

#### ANSWER:

The real power output is referring to the actual amount of power dispatched from the Plant by the GPA AGC system to serve GPA's load requirement. The intent was to provide the bidders with the minimum level of power output under which the 700 MVA of Short Circuit energy is required to be available.

#### QUESTION:

10. Section C, MFS 1.2.7

Please provide capacity requirements on the ULSD transfer station

#### ANSWER:

For loading fuel trucks at plant for transfer to other plants; use industry standards for fuel tanker truck loading times.

All other Terms and Conditions in the bid package shall remain unchanged and in full force.

OHN M. BENAVENTE, P.E. General Manager



-----











































































































\_\_\_\_\_









\_\_\_\_











\_\_\_\_\_





























| FROM TIYAN TO