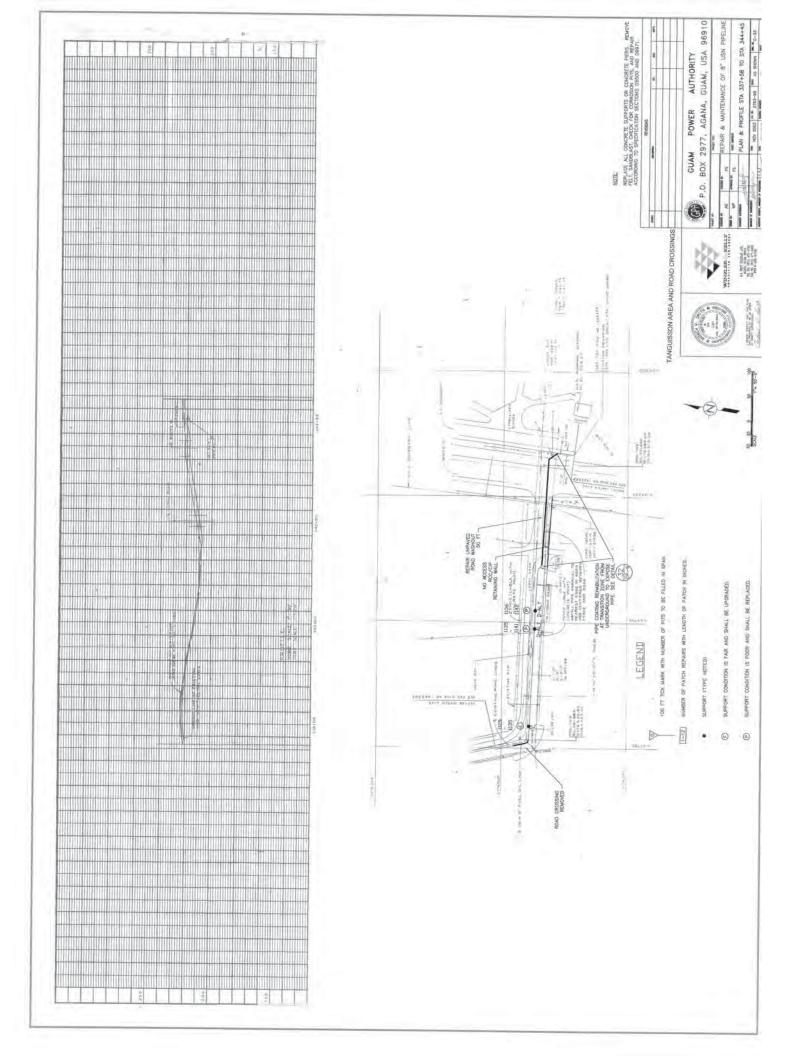

tly assume 100% plant capacity is referred to.

#### ANSWER:

The real power output is referring to the actual amount of power dispatched from the Plant by the GPA AGC system to serve GPA's load requirement. The intent was to provide the bidders with the minimum level of power output under which the 700 MVA of Short Circuit energy is required to be available.

#### QUESTION:

10. Section C, MFS 1.2.7

Please provide capacity requirements on the ULSD transfer station

#### ANSWER:

For loading fuel trucks at plant for transfer to other plants; use industry standards for fuel tanker truck loading times.

All other Terms and Conditions in the bid package shall remain unchanged and in full force.

OHN M. BENAVENTE, P.E. General Manager



-----











































































































\_\_\_\_\_









\_\_\_\_











\_\_\_\_\_





























| FROM TIYAN TO