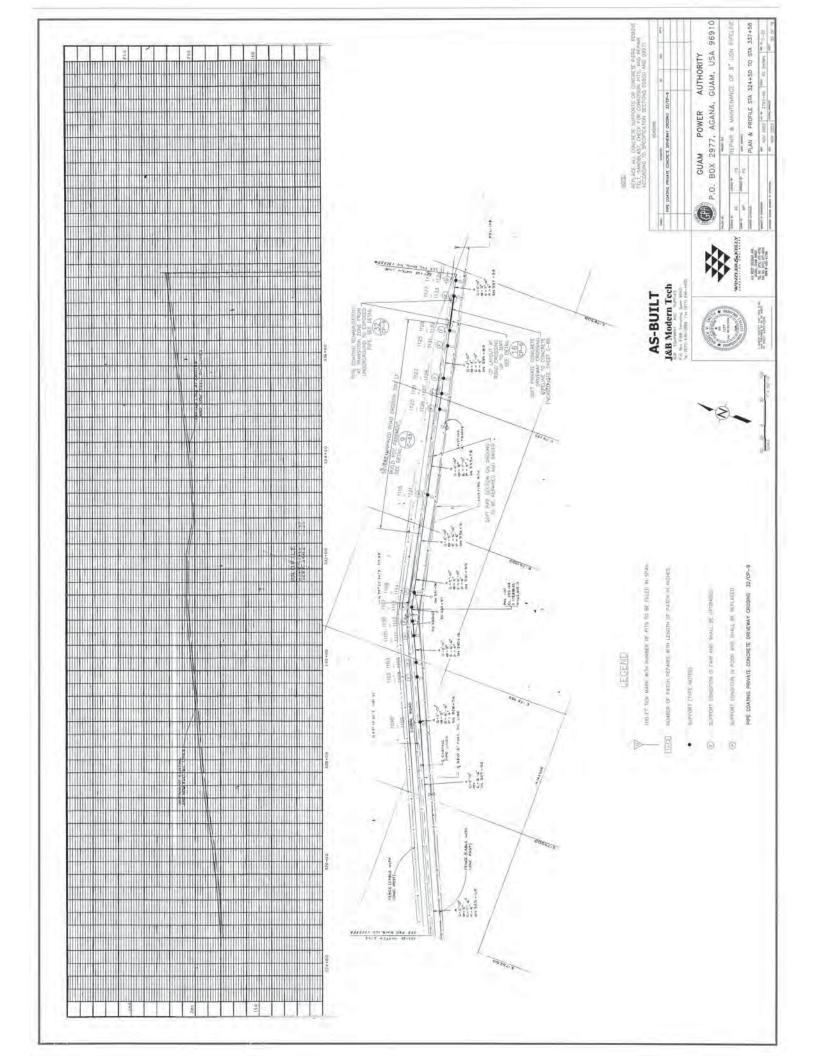

ently assume 100% plant capacity is referred to.

#### ANSWER:

The real power output is referring to the actual amount of power dispatched from the Plant by the GPA AGC system to serve GPA's load requirement. The intent was to provide the bidders with the minimum level of power output under which the 700 MVA of Short Circuit energy is required to be available.

#### QUESTION:

10. Section C, MFS 1.2.7

Please provide capacity requirements on the ULSD transfer station

#### ANSWER:

For loading fuel trucks at plant for transfer to other plants; use industry standards for fuel tanker truck loading times.

All other Terms and Conditions in the bid package shall remain unchanged and in full force.

OHN M. BENAVENTE, P.E. General Manager



-----











































































































\_\_\_\_\_









\_\_\_\_











\_\_\_\_\_





























| FROM TIYAN TO