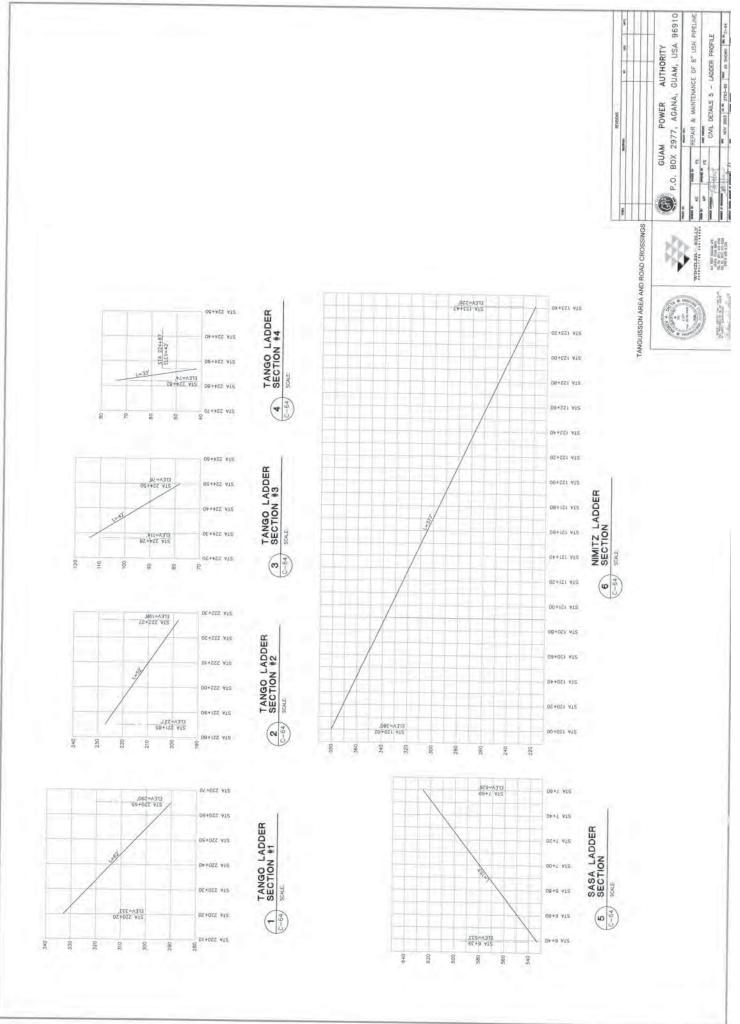

output is referring to the actual amount of power dispatched from the Plant by the GPA AGC system to serve GPA's load requirement. The intent was to provide the bidders with the minimum level of power output under which the 700 MVA of Short Circuit energy is required to be available.

#### QUESTION:

10. Section C, MFS 1.2.7

Please provide capacity requirements on the ULSD transfer station

#### ANSWER:

For loading fuel trucks at plant for transfer to other plants; use industry standards for fuel tanker truck loading times.

All other Terms and Conditions in the bid package shall remain unchanged and in full force.

OHN M. BENAVENTE, P.E. General Manager



-----











































































































\_\_\_\_\_









\_\_\_\_











\_\_\_\_\_





























| FROM TIYAN TO