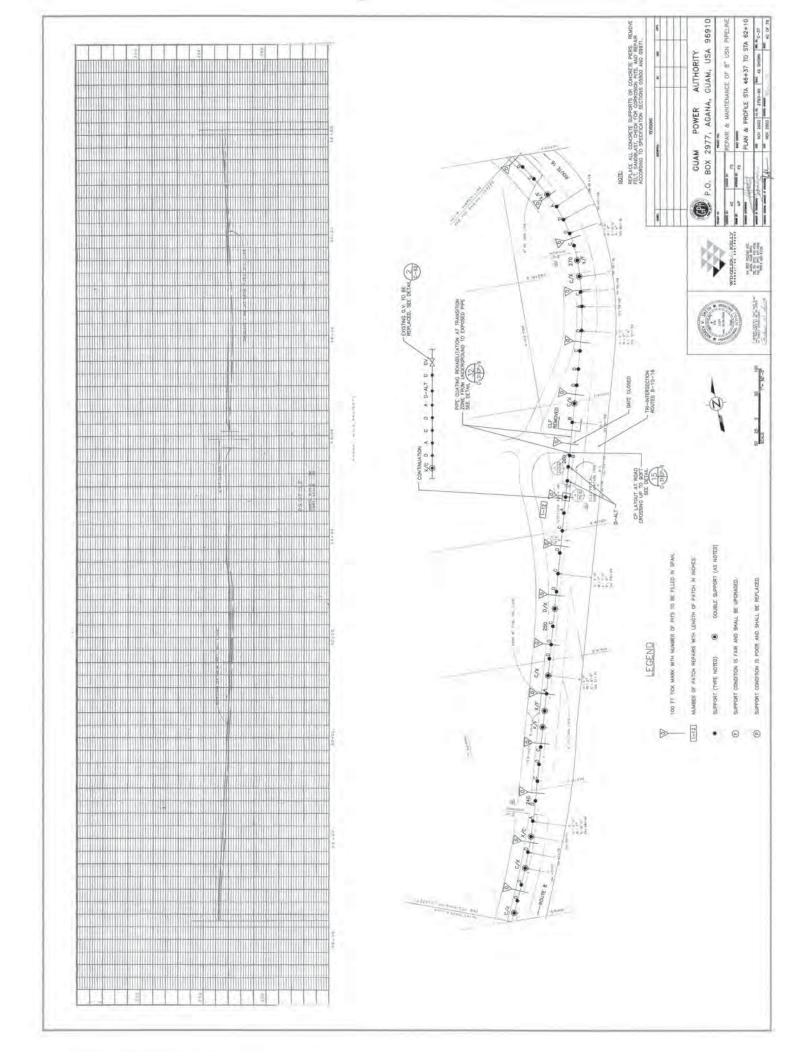

me 100% plant capacity is referred to.

#### ANSWER:

The real power output is referring to the actual amount of power dispatched from the Plant by the GPA AGC system to serve GPA's load requirement. The intent was to provide the bidders with the minimum level of power output under which the 700 MVA of Short Circuit energy is required to be available.

#### QUESTION:

10. Section C, MFS 1.2.7

Please provide capacity requirements on the ULSD transfer station

#### ANSWER:

For loading fuel trucks at plant for transfer to other plants; use industry standards for fuel tanker truck loading times.

All other Terms and Conditions in the bid package shall remain unchanged and in full force.

OHN M. BENAVENTE, P.E. General Manager



-----











































































































\_\_\_\_\_









\_\_\_\_











\_\_\_\_\_





























| FROM TIYAN TO