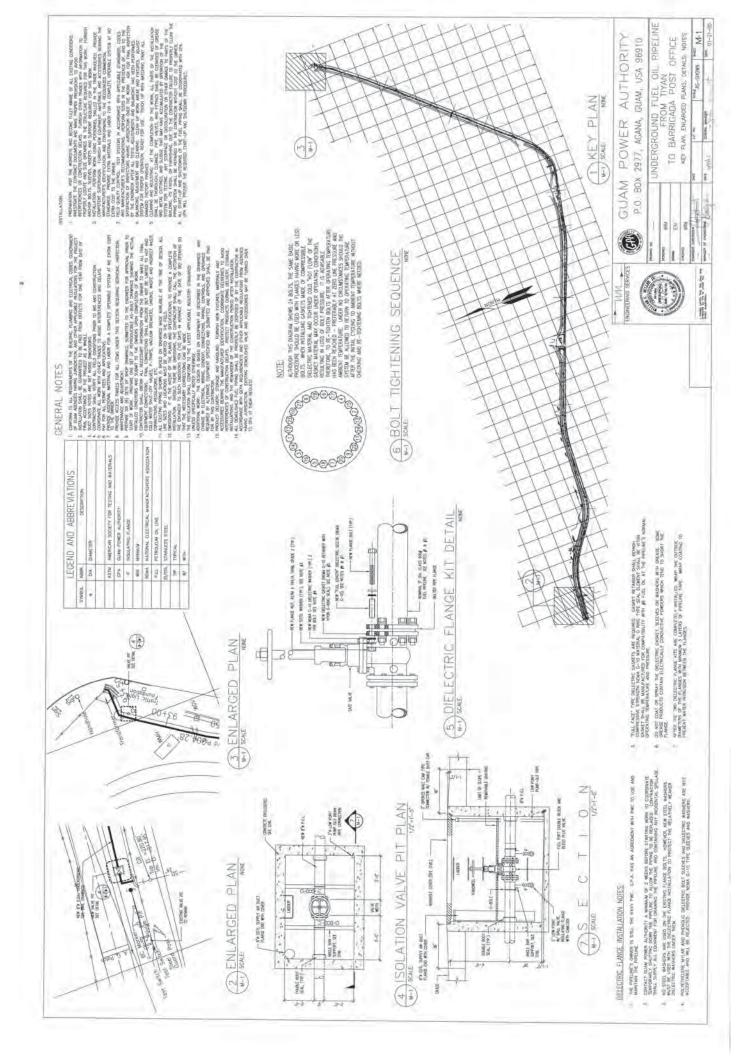

tched from the Plant by the GPA AGC system to serve GPA's load requirement. The intent was to provide the bidders with the minimum level of power output under which the 700 MVA of Short Circuit energy is required to be available.

#### QUESTION:

10. Section C, MFS 1.2.7

Please provide capacity requirements on the ULSD transfer station

#### ANSWER:

For loading fuel trucks at plant for transfer to other plants; use industry standards for fuel tanker truck loading times.

All other Terms and Conditions in the bid package shall remain unchanged and in full force.

OHN M. BENAVENTE, P.E. General Manager



-----











































































































\_\_\_\_\_









\_\_\_\_











\_\_\_\_\_





























| FROM TIYAN TO