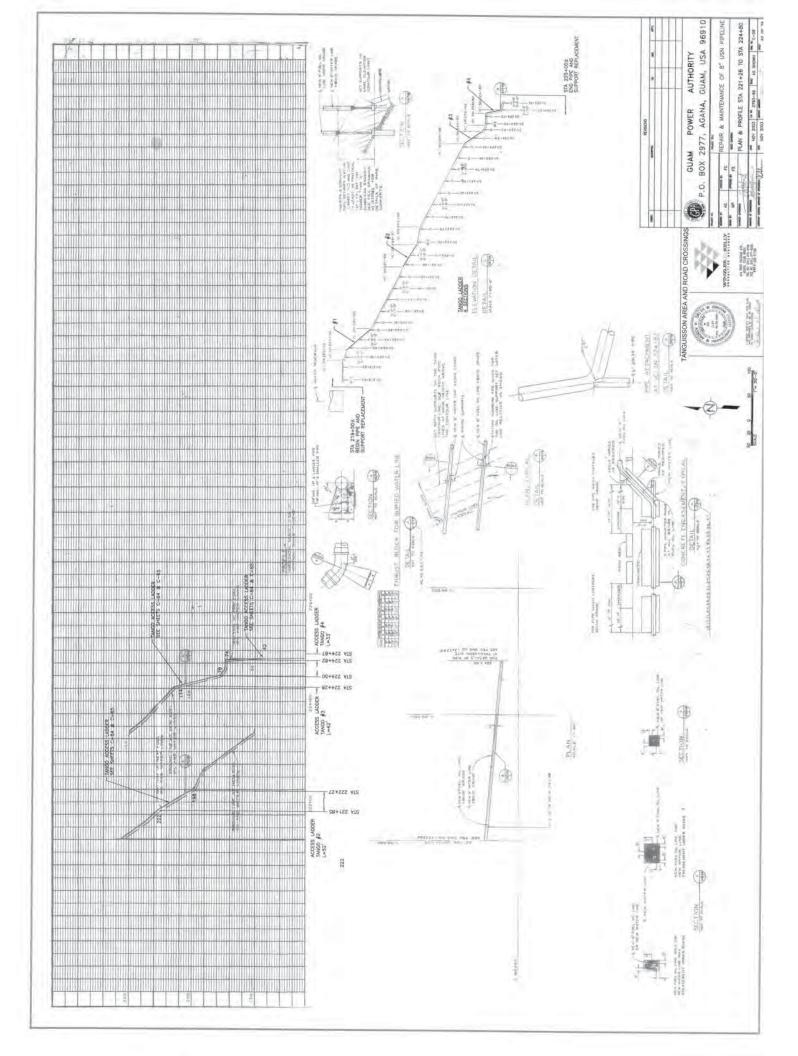

NSWER:

The real power output is referring to the actual amount of power dispatched from the Plant by the GPA AGC system to serve GPA's load requirement. The intent was to provide the bidders with the minimum level of power output under which the 700 MVA of Short Circuit energy is required to be available.

#### QUESTION:

10. Section C, MFS 1.2.7

Please provide capacity requirements on the ULSD transfer station

#### ANSWER:

For loading fuel trucks at plant for transfer to other plants; use industry standards for fuel tanker truck loading times.

All other Terms and Conditions in the bid package shall remain unchanged and in full force.

OHN M. BENAVENTE, P.E. General Manager



-----











































































































\_\_\_\_\_









\_\_\_\_











\_\_\_\_\_





























| FROM TIYAN TO