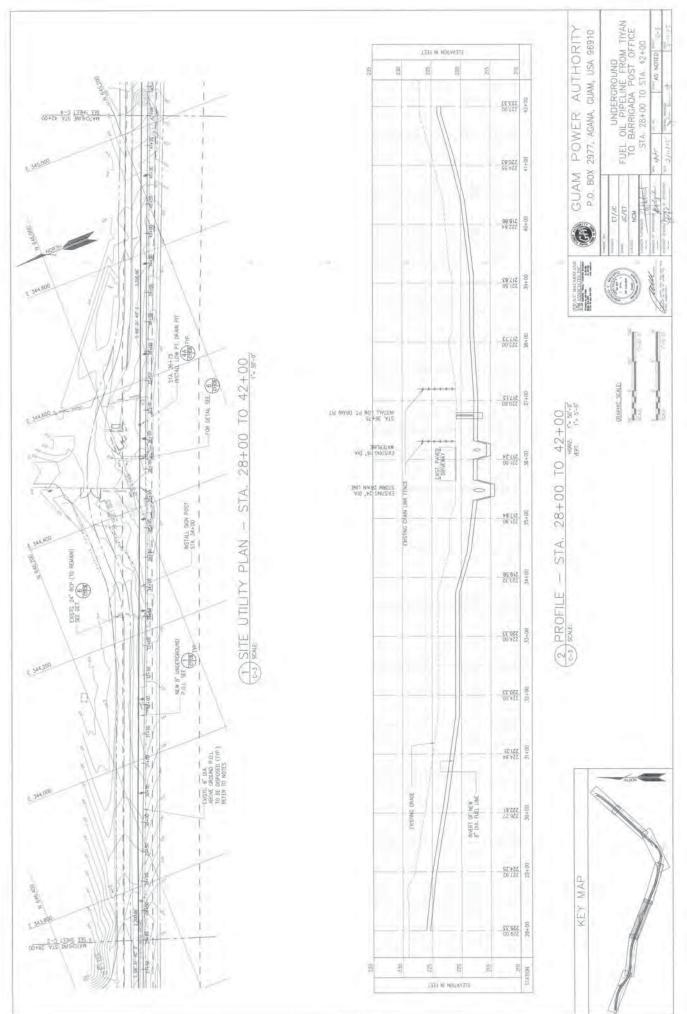

to the actual amount of power dispatched from the Plant by the GPA AGC system to serve GPA's load requirement. The intent was to provide the bidders with the minimum level of power output under which the 700 MVA of Short Circuit energy is required to be available.

#### QUESTION:

10. Section C, MFS 1.2.7

Please provide capacity requirements on the ULSD transfer station

#### ANSWER:

For loading fuel trucks at plant for transfer to other plants; use industry standards for fuel tanker truck loading times.

All other Terms and Conditions in the bid package shall remain unchanged and in full force.

OHN M. BENAVENTE, P.E. General Manager



-----











































































































\_\_\_\_\_









\_\_\_\_











\_\_\_\_\_





























| FROM TIYAN TO