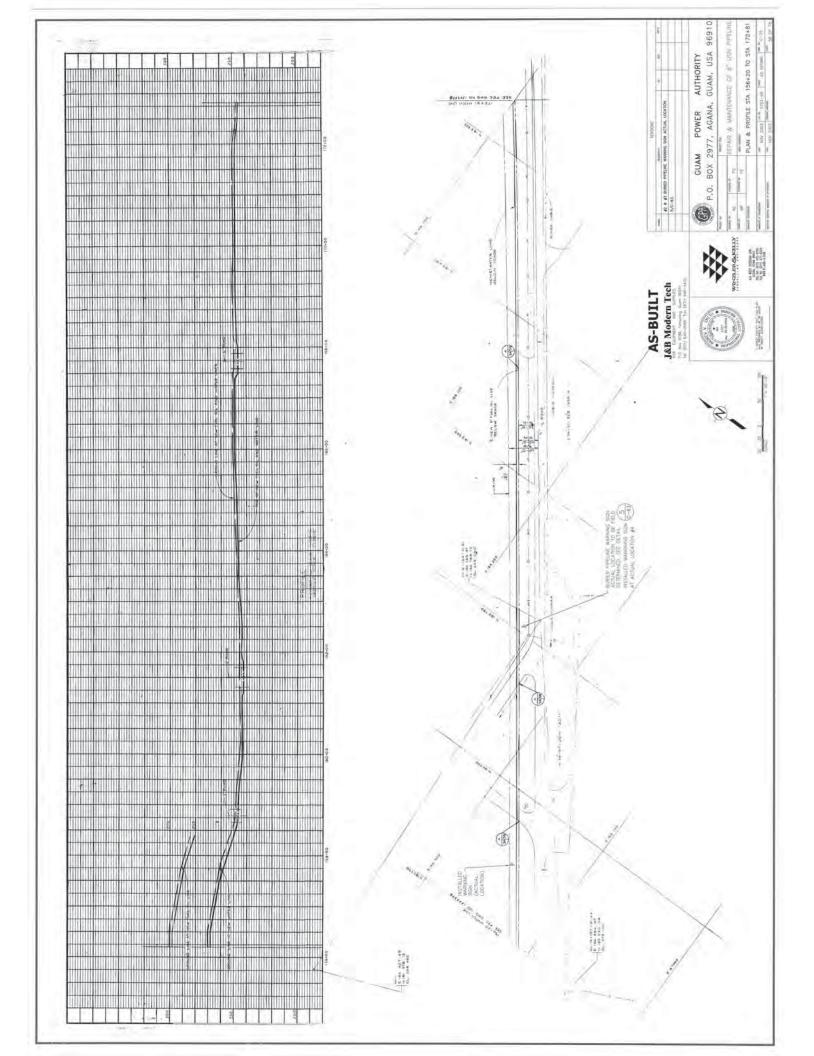

o.

#### ANSWER:

The real power output is referring to the actual amount of power dispatched from the Plant by the GPA AGC system to serve GPA's load requirement. The intent was to provide the bidders with the minimum level of power output under which the 700 MVA of Short Circuit energy is required to be available.

#### QUESTION:

10. Section C, MFS 1.2.7

Please provide capacity requirements on the ULSD transfer station

#### ANSWER:

For loading fuel trucks at plant for transfer to other plants; use industry standards for fuel tanker truck loading times.

All other Terms and Conditions in the bid package shall remain unchanged and in full force.

OHN M. BENAVENTE, P.E. General Manager



-----











































































































\_\_\_\_\_









\_\_\_\_











\_\_\_\_\_





























| FROM TIYAN TO