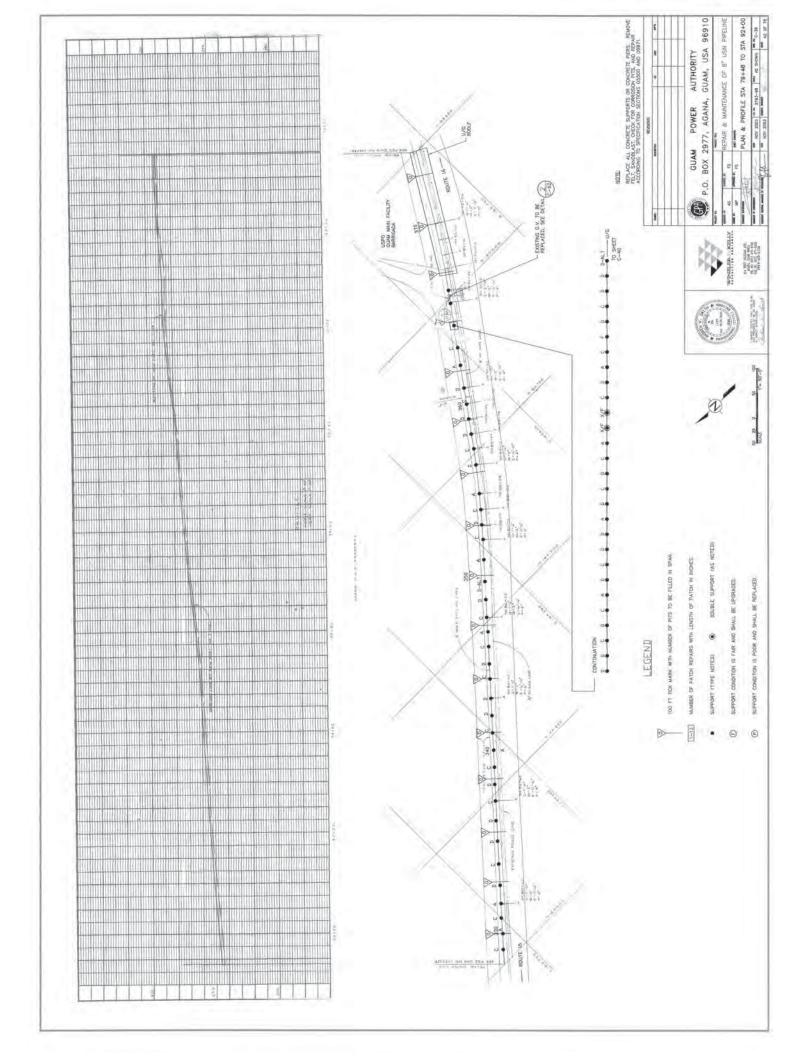

00% plant capacity is referred to.

#### ANSWER:

The real power output is referring to the actual amount of power dispatched from the Plant by the GPA AGC system to serve GPA's load requirement. The intent was to provide the bidders with the minimum level of power output under which the 700 MVA of Short Circuit energy is required to be available.

#### QUESTION:

10. Section C, MFS 1.2.7

Please provide capacity requirements on the ULSD transfer station

#### ANSWER:

For loading fuel trucks at plant for transfer to other plants; use industry standards for fuel tanker truck loading times.

All other Terms and Conditions in the bid package shall remain unchanged and in full force.

OHN M. BENAVENTE, P.E. General Manager



-----











































































































\_\_\_\_\_









\_\_\_\_











\_\_\_\_\_





























| FROM TIYAN TO