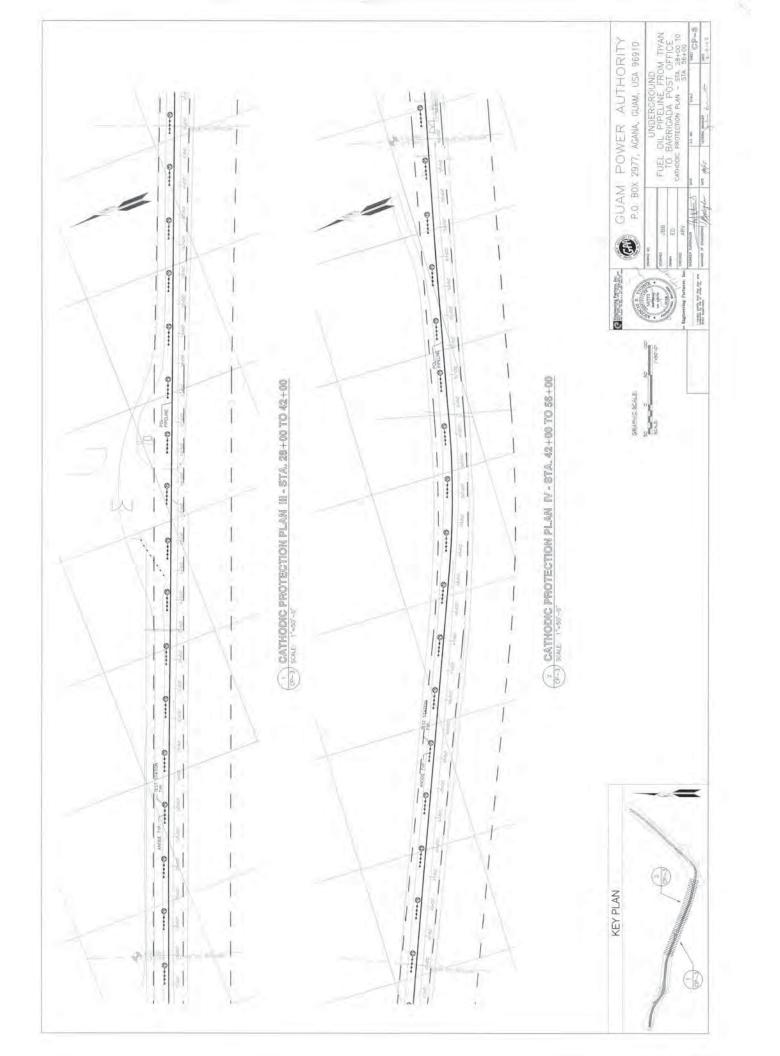

er dispatched from the Plant by the GPA AGC system to serve GPA's load requirement. The intent was to provide the bidders with the minimum level of power output under which the 700 MVA of Short Circuit energy is required to be available.

#### QUESTION:

10. Section C, MFS 1.2.7

Please provide capacity requirements on the ULSD transfer station

#### ANSWER:

For loading fuel trucks at plant for transfer to other plants; use industry standards for fuel tanker truck loading times.

All other Terms and Conditions in the bid package shall remain unchanged and in full force.

OHN M. BENAVENTE, P.E. General Manager



-----











































































































\_\_\_\_\_









\_\_\_\_











\_\_\_\_\_





























| FROM TIYAN TO