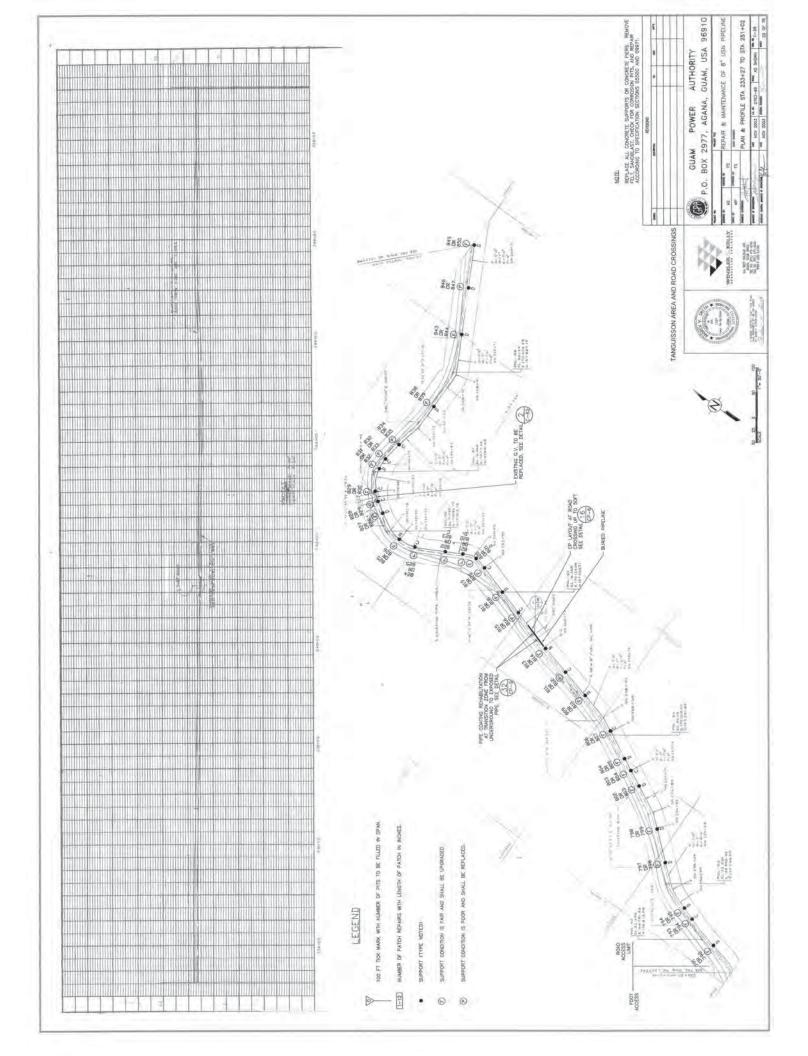

ty, C? We presently assume 100% plant capacity is referred to.

#### ANSWER:

The real power output is referring to the actual amount of power dispatched from the Plant by the GPA AGC system to serve GPA's load requirement. The intent was to provide the bidders with the minimum level of power output under which the 700 MVA of Short Circuit energy is required to be available.

#### QUESTION:

10. Section C, MFS 1.2.7

Please provide capacity requirements on the ULSD transfer station

#### ANSWER:

For loading fuel trucks at plant for transfer to other plants; use industry standards for fuel tanker truck loading times.

All other Terms and Conditions in the bid package shall remain unchanged and in full force.

OHN M. BENAVENTE, P.E. General Manager



-----











































































































\_\_\_\_\_









\_\_\_\_











\_\_\_\_\_





























| FROM TIYAN TO