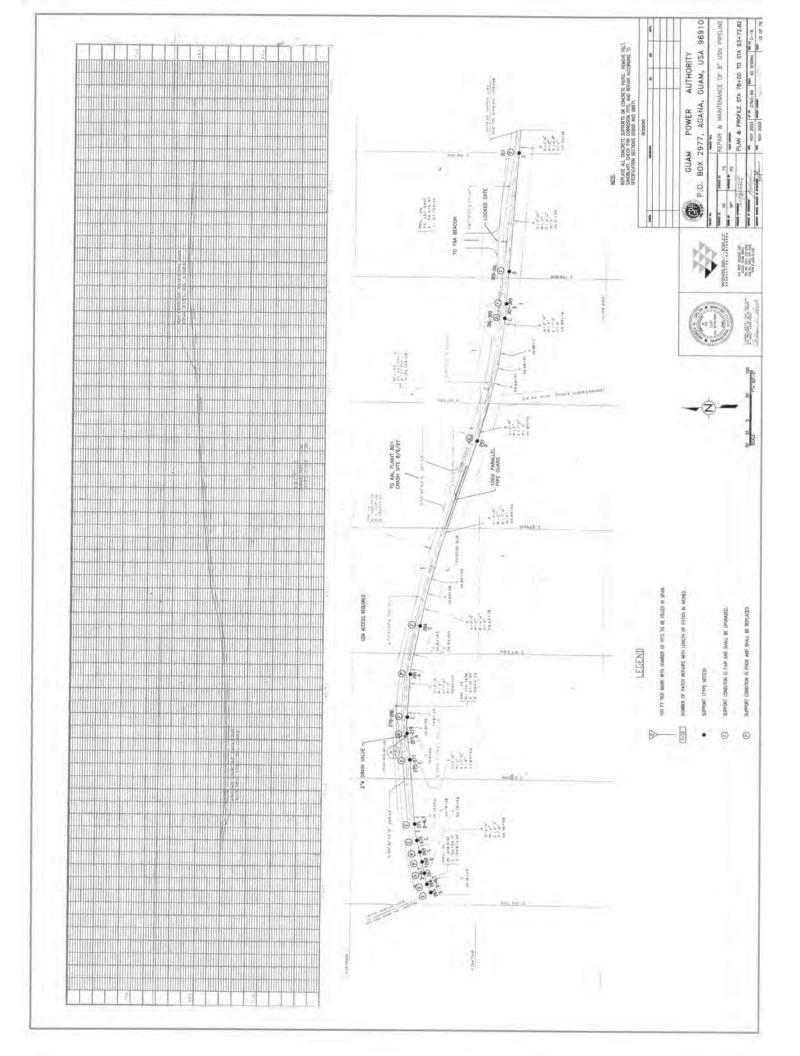

er item 2.2.1 Capacity, C? We presently assume 100% plant capacity is referred to.

#### ANSWER:

The real power output is referring to the actual amount of power dispatched from the Plant by the GPA AGC system to serve GPA's load requirement. The intent was to provide the bidders with the minimum level of power output under which the 700 MVA of Short Circuit energy is required to be available.

#### QUESTION:

10. Section C, MFS 1.2.7

Please provide capacity requirements on the ULSD transfer station

#### ANSWER:

For loading fuel trucks at plant for transfer to other plants; use industry standards for fuel tanker truck loading times.

All other Terms and Conditions in the bid package shall remain unchanged and in full force.

OHN M. BENAVENTE, P.E. General Manager



-----











































































































\_\_\_\_\_









\_\_\_\_











\_\_\_\_\_





























| FROM TIYAN TO