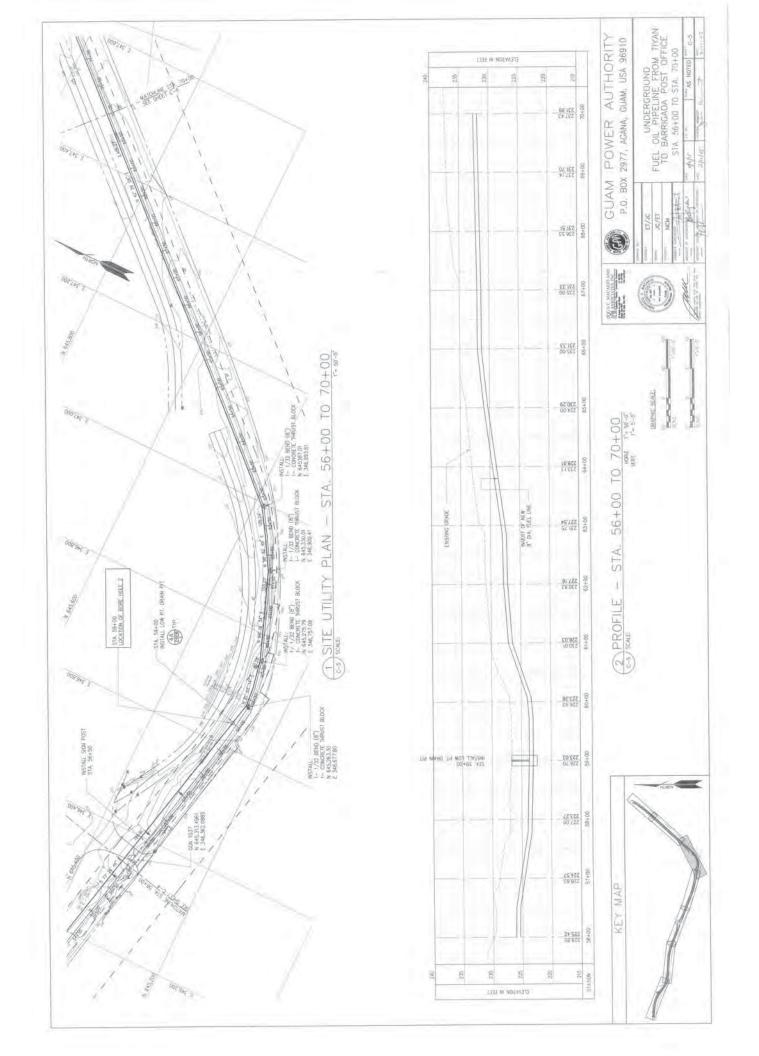

mount of power dispatched from the Plant by the GPA AGC system to serve GPA's load requirement. The intent was to provide the bidders with the minimum level of power output under which the 700 MVA of Short Circuit energy is required to be available.

#### QUESTION:

10. Section C, MFS 1.2.7

Please provide capacity requirements on the ULSD transfer station

#### ANSWER:

For loading fuel trucks at plant for transfer to other plants; use industry standards for fuel tanker truck loading times.

All other Terms and Conditions in the bid package shall remain unchanged and in full force.

OHN M. BENAVENTE, P.E. General Manager



-----











































































































\_\_\_\_\_









\_\_\_\_











\_\_\_\_\_





























| FROM TIYAN TO