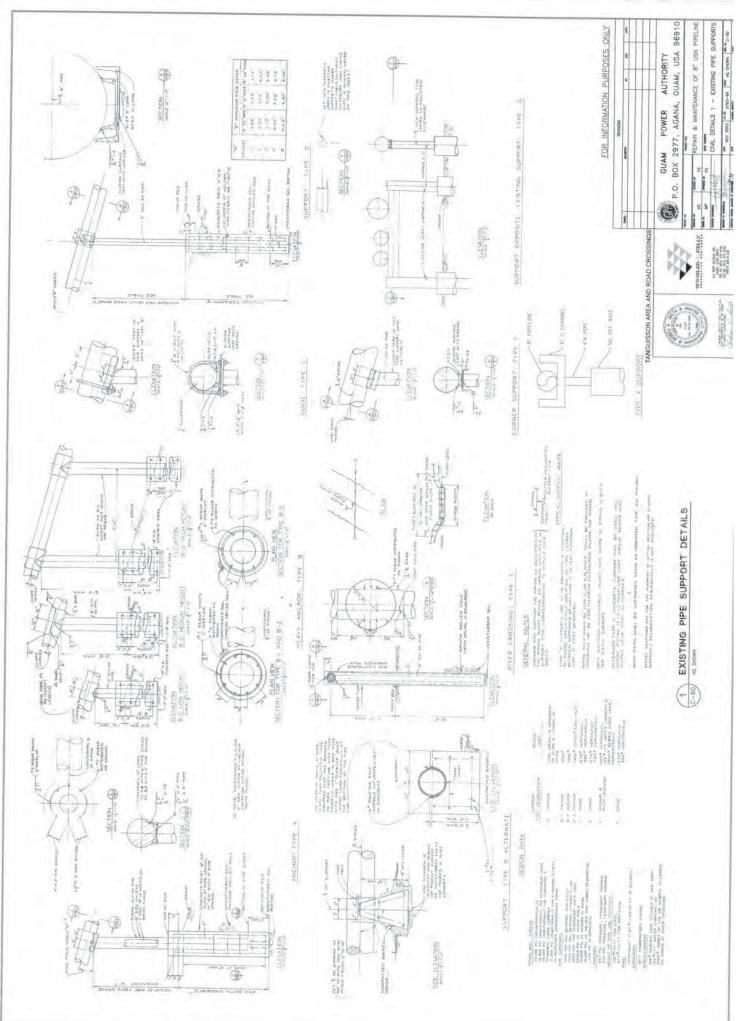

WER:

The real power output is referring to the actual amount of power dispatched from the Plant by the GPA AGC system to serve GPA's load requirement. The intent was to provide the bidders with the minimum level of power output under which the 700 MVA of Short Circuit energy is required to be available.

#### QUESTION:

10. Section C, MFS 1.2.7

Please provide capacity requirements on the ULSD transfer station

#### ANSWER:

For loading fuel trucks at plant for transfer to other plants; use industry standards for fuel tanker truck loading times.

All other Terms and Conditions in the bid package shall remain unchanged and in full force.

OHN M. BENAVENTE, P.E. General Manager



-----











































































































\_\_\_\_\_









\_\_\_\_











\_\_\_\_\_





























| FROM TIYAN TO