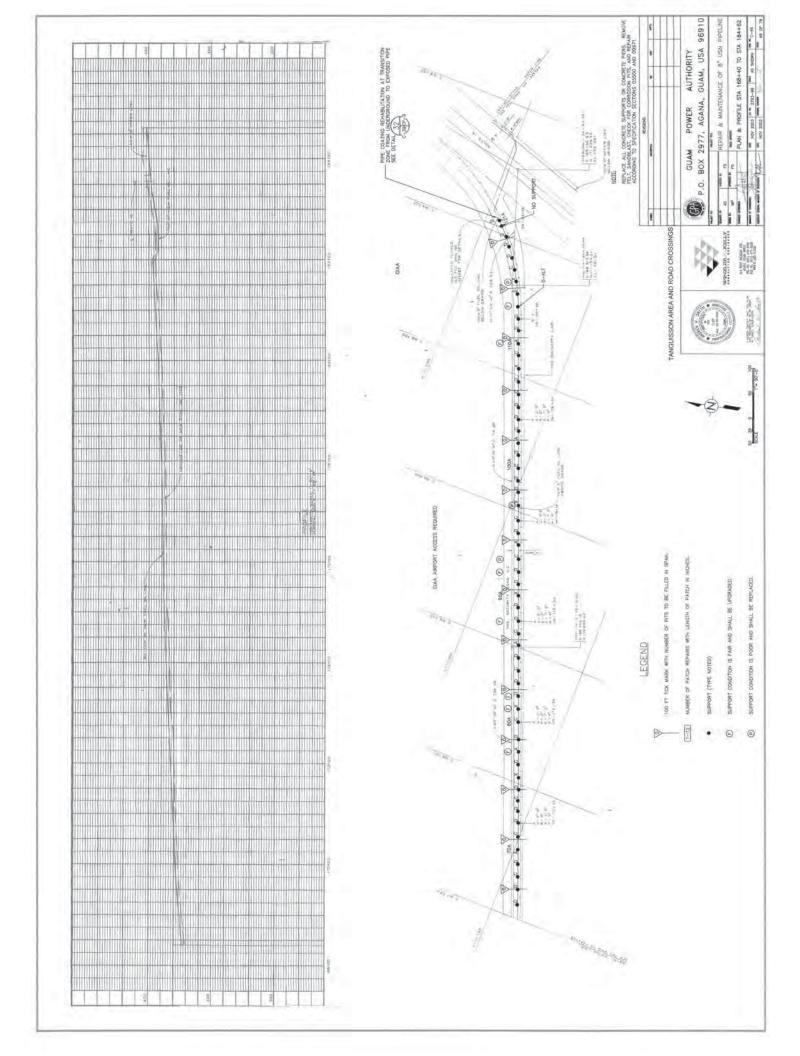

city is referred to.

#### ANSWER:

The real power output is referring to the actual amount of power dispatched from the Plant by the GPA AGC system to serve GPA's load requirement. The intent was to provide the bidders with the minimum level of power output under which the 700 MVA of Short Circuit energy is required to be available.

#### QUESTION:

10. Section C, MFS 1.2.7

Please provide capacity requirements on the ULSD transfer station

#### ANSWER:

For loading fuel trucks at plant for transfer to other plants; use industry standards for fuel tanker truck loading times.

All other Terms and Conditions in the bid package shall remain unchanged and in full force.

OHN M. BENAVENTE, P.E. General Manager



-----











































































































\_\_\_\_\_









\_\_\_\_











\_\_\_\_\_





























| FROM TIYAN TO