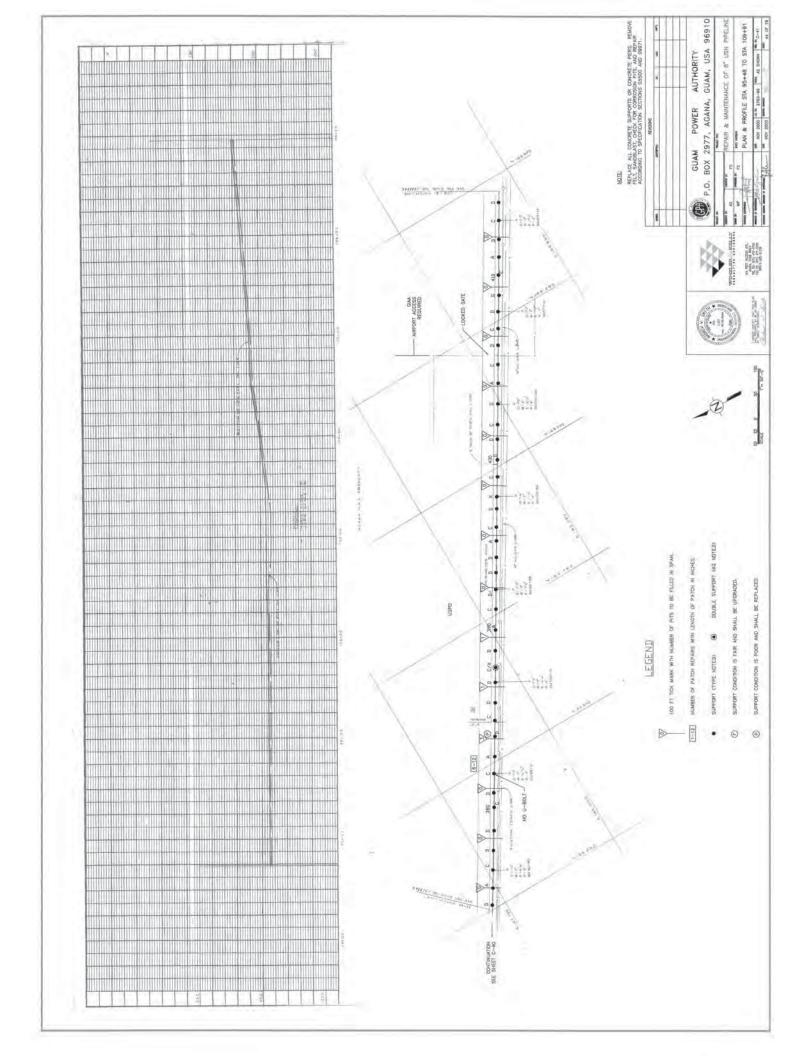

plant capacity is referred to.

#### ANSWER:

The real power output is referring to the actual amount of power dispatched from the Plant by the GPA AGC system to serve GPA's load requirement. The intent was to provide the bidders with the minimum level of power output under which the 700 MVA of Short Circuit energy is required to be available.

#### QUESTION:

10. Section C, MFS 1.2.7

Please provide capacity requirements on the ULSD transfer station

#### ANSWER:

For loading fuel trucks at plant for transfer to other plants; use industry standards for fuel tanker truck loading times.

All other Terms and Conditions in the bid package shall remain unchanged and in full force.

OHN M. BENAVENTE, P.E. General Manager



-----











































































































\_\_\_\_\_









\_\_\_\_











\_\_\_\_\_





























| FROM TIYAN TO