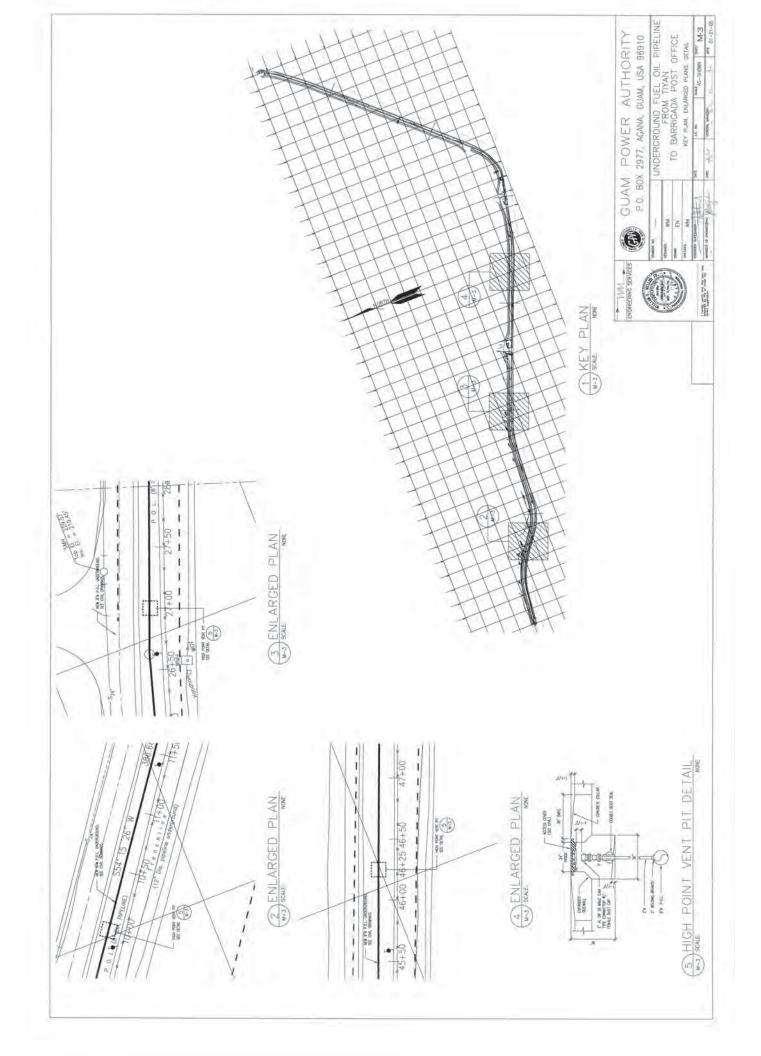

d from the Plant by the GPA AGC system to serve GPA's load requirement. The intent was to provide the bidders with the minimum level of power output under which the 700 MVA of Short Circuit energy is required to be available.

#### QUESTION:

10. Section C, MFS 1.2.7

Please provide capacity requirements on the ULSD transfer station

#### ANSWER:

For loading fuel trucks at plant for transfer to other plants; use industry standards for fuel tanker truck loading times.

All other Terms and Conditions in the bid package shall remain unchanged and in full force.

OHN M. BENAVENTE, P.E. General Manager



-----











































































































\_\_\_\_\_









\_\_\_\_











\_\_\_\_\_





























| FROM TIYAN TO