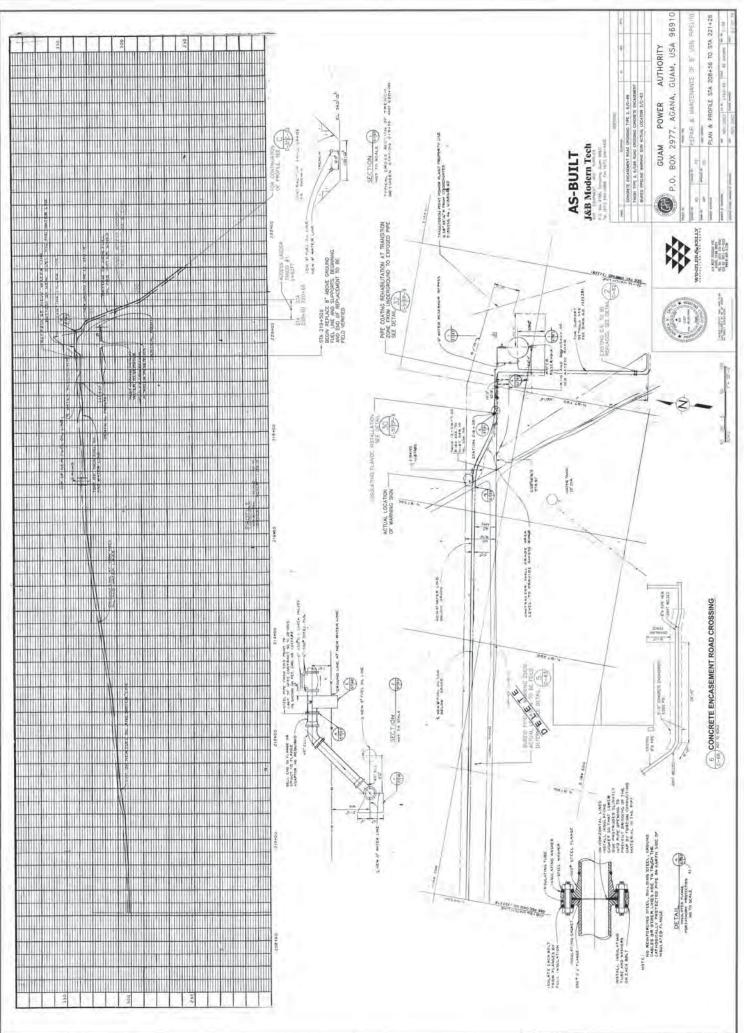

ANSWER:

The real power output is referring to the actual amount of power dispatched from the Plant by the GPA AGC system to serve GPA's load requirement. The intent was to provide the bidders with the minimum level of power output under which the 700 MVA of Short Circuit energy is required to be available.

#### QUESTION:

10. Section C, MFS 1.2.7

Please provide capacity requirements on the ULSD transfer station

#### ANSWER:

For loading fuel trucks at plant for transfer to other plants; use industry standards for fuel tanker truck loading times.

All other Terms and Conditions in the bid package shall remain unchanged and in full force.

OHN M. BENAVENTE, P.E. General Manager



-----











































































































\_\_\_\_\_









\_\_\_\_











\_\_\_\_\_





























| FROM TIYAN TO