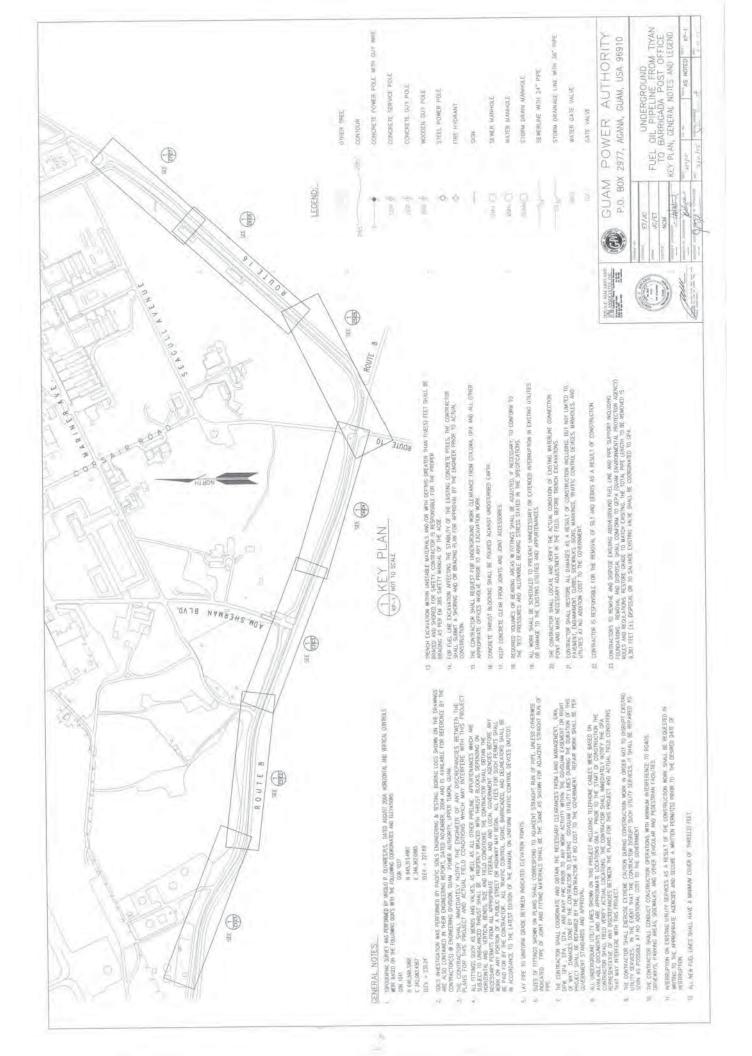

patched from the Plant by the GPA AGC system to serve GPA's load requirement. The intent was to provide the bidders with the minimum level of power output under which the 700 MVA of Short Circuit energy is required to be available.

#### QUESTION:

10. Section C, MFS 1.2.7

Please provide capacity requirements on the ULSD transfer station

#### ANSWER:

For loading fuel trucks at plant for transfer to other plants; use industry standards for fuel tanker truck loading times.

All other Terms and Conditions in the bid package shall remain unchanged and in full force.

OHN M. BENAVENTE, P.E. General Manager



-----











































































































\_\_\_\_\_









\_\_\_\_











\_\_\_\_\_





























| FROM TIYAN TO