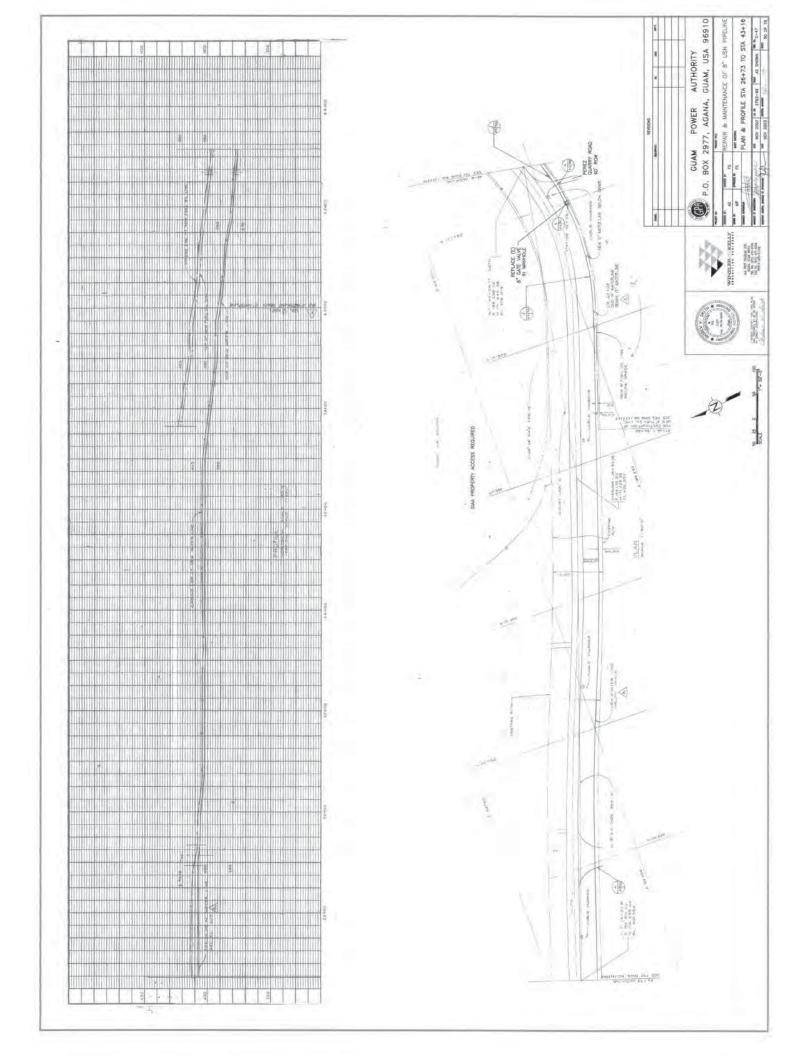

ty is referred to.

#### ANSWER:

The real power output is referring to the actual amount of power dispatched from the Plant by the GPA AGC system to serve GPA's load requirement. The intent was to provide the bidders with the minimum level of power output under which the 700 MVA of Short Circuit energy is required to be available.

#### QUESTION:

10. Section C, MFS 1.2.7

Please provide capacity requirements on the ULSD transfer station

#### ANSWER:

For loading fuel trucks at plant for transfer to other plants; use industry standards for fuel tanker truck loading times.

All other Terms and Conditions in the bid package shall remain unchanged and in full force.

OHN M. BENAVENTE, P.E. General Manager



-----











































































































\_\_\_\_\_









\_\_\_\_











\_\_\_\_\_





























| FROM TIYAN TO