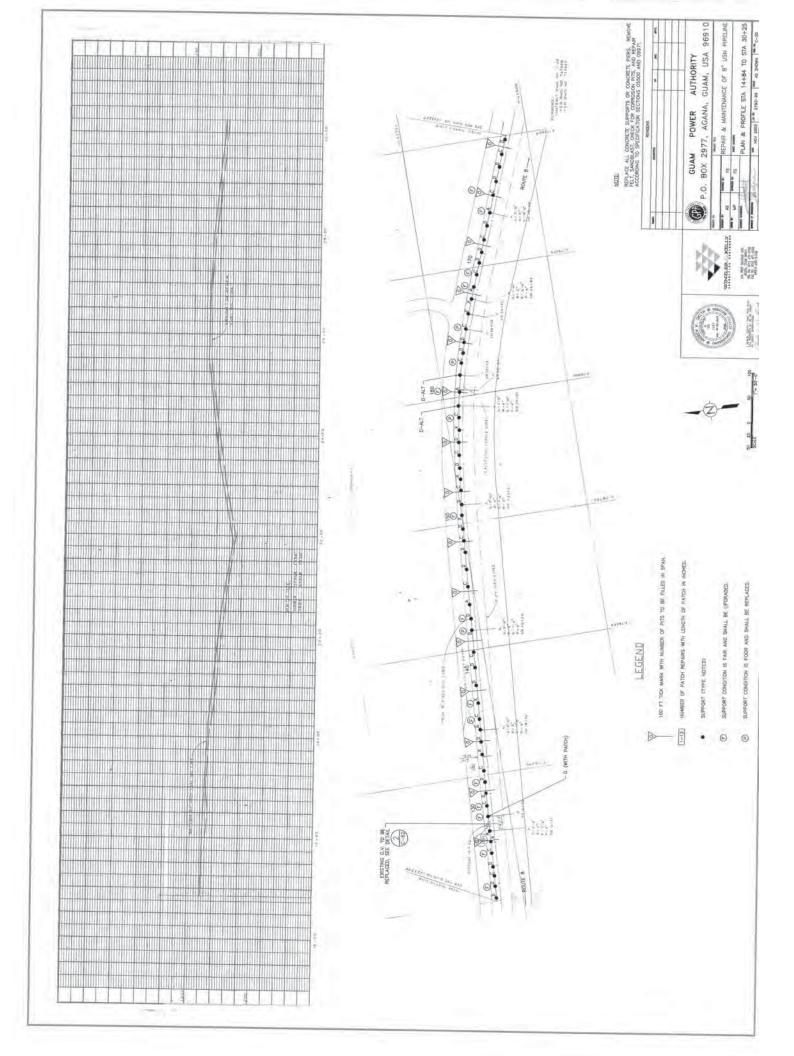

assume 100% plant capacity is referred to.

#### ANSWER:

The real power output is referring to the actual amount of power dispatched from the Plant by the GPA AGC system to serve GPA's load requirement. The intent was to provide the bidders with the minimum level of power output under which the 700 MVA of Short Circuit energy is required to be available.

#### QUESTION:

10. Section C, MFS 1.2.7

Please provide capacity requirements on the ULSD transfer station

#### ANSWER:

For loading fuel trucks at plant for transfer to other plants; use industry standards for fuel tanker truck loading times.

All other Terms and Conditions in the bid package shall remain unchanged and in full force.

OHN M. BENAVENTE, P.E. General Manager



-----











































































































\_\_\_\_\_









\_\_\_\_











\_\_\_\_\_





























| FROM TIYAN TO