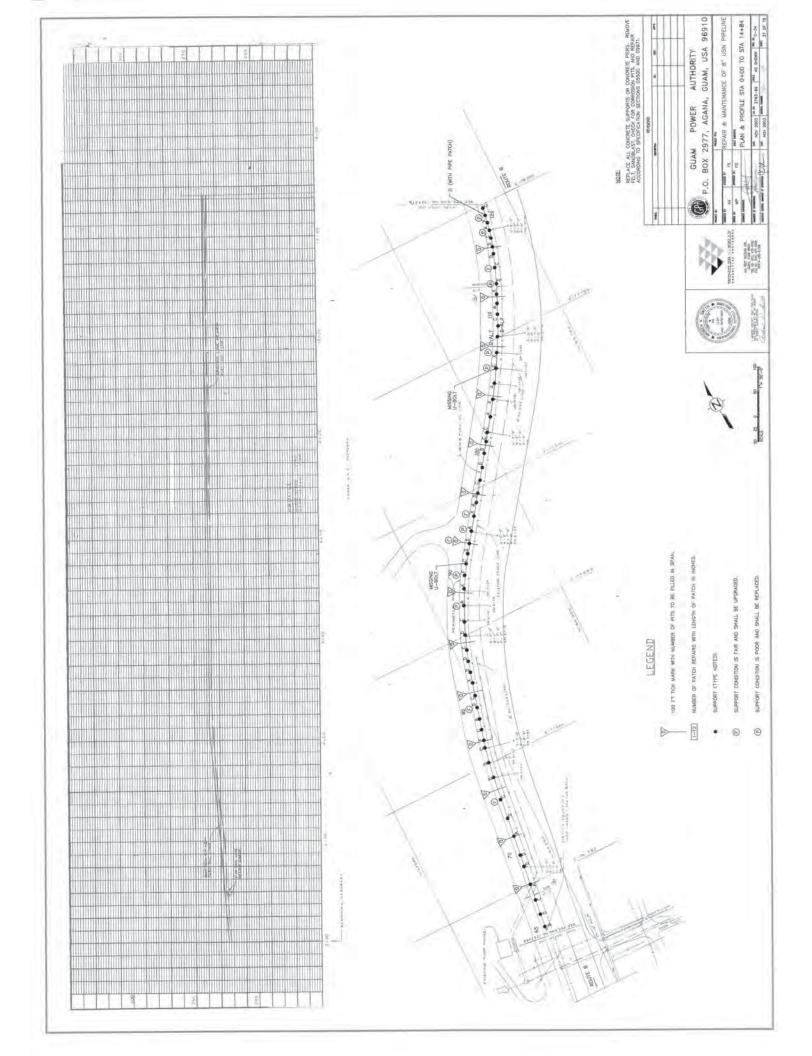

y assume 100% plant capacity is referred to.

#### ANSWER:

The real power output is referring to the actual amount of power dispatched from the Plant by the GPA AGC system to serve GPA's load requirement. The intent was to provide the bidders with the minimum level of power output under which the 700 MVA of Short Circuit energy is required to be available.

#### QUESTION:

10. Section C, MFS 1.2.7

Please provide capacity requirements on the ULSD transfer station

#### ANSWER:

For loading fuel trucks at plant for transfer to other plants; use industry standards for fuel tanker truck loading times.

All other Terms and Conditions in the bid package shall remain unchanged and in full force.

OHN M. BENAVENTE, P.E. General Manager



-----











































































































\_\_\_\_\_









\_\_\_\_











\_\_\_\_\_





























| FROM TIYAN TO