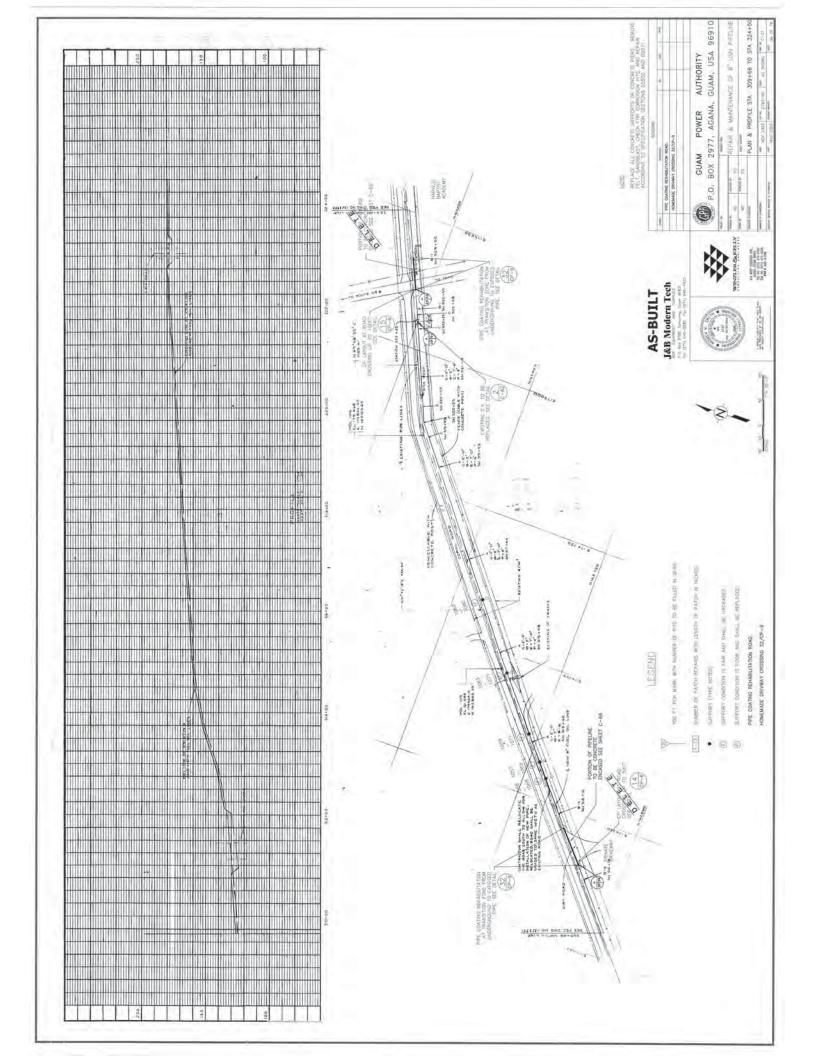

esently assume 100% plant capacity is referred to.

#### ANSWER:

The real power output is referring to the actual amount of power dispatched from the Plant by the GPA AGC system to serve GPA's load requirement. The intent was to provide the bidders with the minimum level of power output under which the 700 MVA of Short Circuit energy is required to be available.

#### QUESTION:

10. Section C, MFS 1.2.7

Please provide capacity requirements on the ULSD transfer station

#### ANSWER:

For loading fuel trucks at plant for transfer to other plants; use industry standards for fuel tanker truck loading times.

All other Terms and Conditions in the bid package shall remain unchanged and in full force.

OHN M. BENAVENTE, P.E. General Manager



-----











































































































\_\_\_\_\_









\_\_\_\_











\_\_\_\_\_





























| FROM TIYAN TO