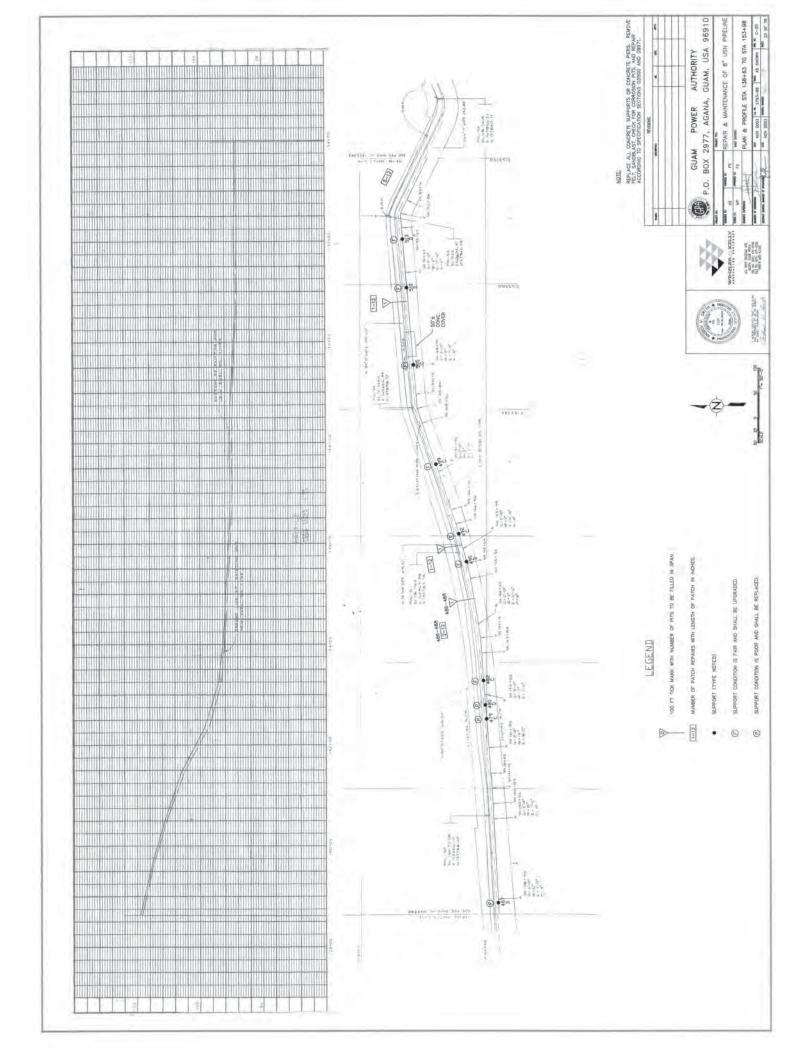

2.2.1 Capacity, C? We presently assume 100% plant capacity is referred to.

#### ANSWER:

The real power output is referring to the actual amount of power dispatched from the Plant by the GPA AGC system to serve GPA's load requirement. The intent was to provide the bidders with the minimum level of power output under which the 700 MVA of Short Circuit energy is required to be available.

#### QUESTION:

10. Section C, MFS 1.2.7

Please provide capacity requirements on the ULSD transfer station

#### ANSWER:

For loading fuel trucks at plant for transfer to other plants; use industry standards for fuel tanker truck loading times.

All other Terms and Conditions in the bid package shall remain unchanged and in full force.

OHN M. BENAVENTE, P.E. General Manager



-----











































































































\_\_\_\_\_









\_\_\_\_











\_\_\_\_\_





























| FROM TIYAN TO