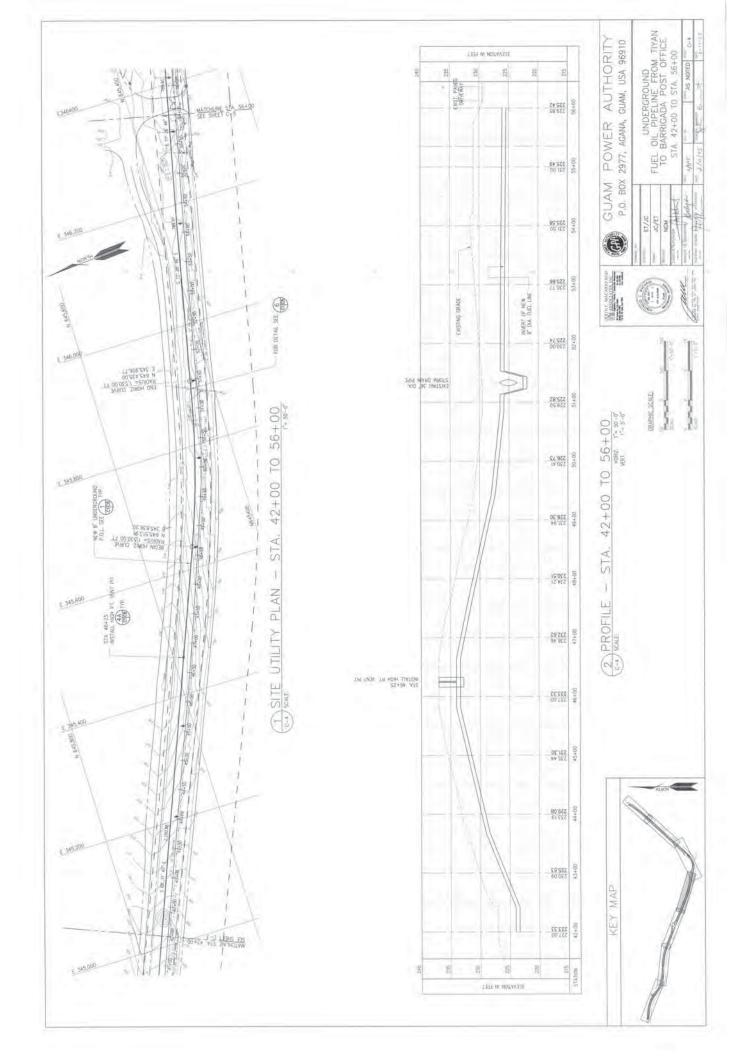

amount of power dispatched from the Plant by the GPA AGC system to serve GPA's load requirement. The intent was to provide the bidders with the minimum level of power output under which the 700 MVA of Short Circuit energy is required to be available.

#### QUESTION:

10. Section C, MFS 1.2.7

Please provide capacity requirements on the ULSD transfer station

#### ANSWER:

For loading fuel trucks at plant for transfer to other plants; use industry standards for fuel tanker truck loading times.

All other Terms and Conditions in the bid package shall remain unchanged and in full force.

OHN M. BENAVENTE, P.E. General Manager



-----











































































































\_\_\_\_\_









\_\_\_\_











\_\_\_\_\_





























| FROM TIYAN TO