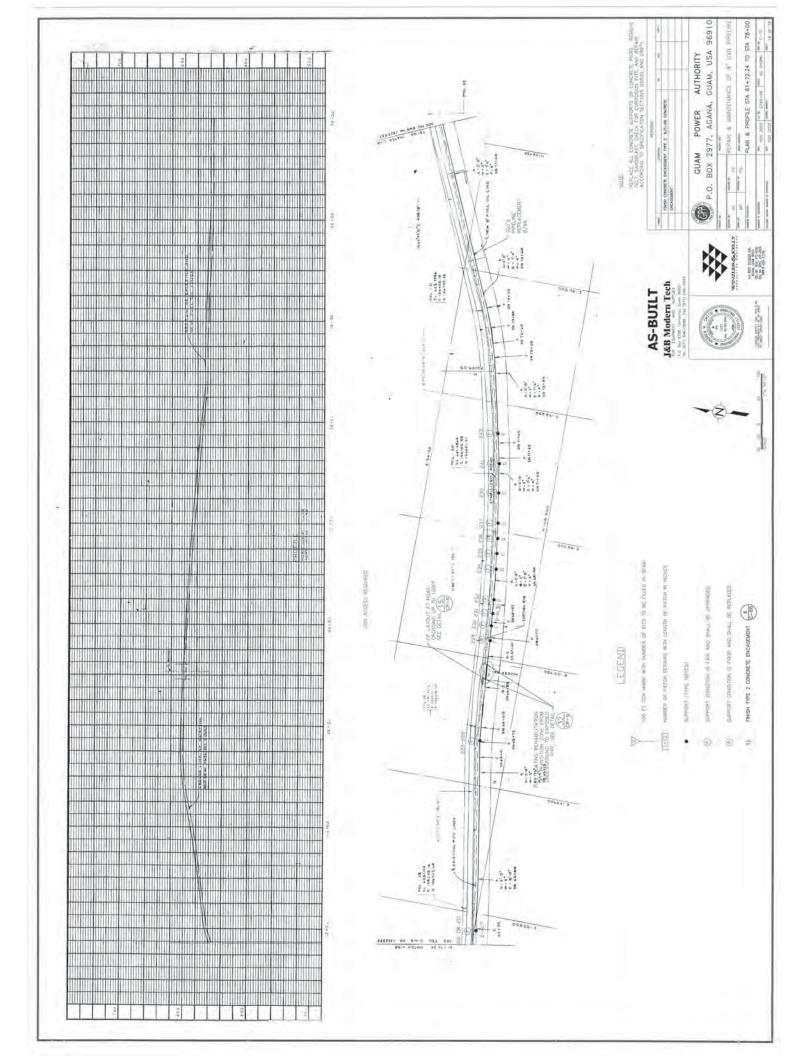

nder item 2.2.1 Capacity, C? We presently assume 100% plant capacity is referred to.

#### ANSWER:

The real power output is referring to the actual amount of power dispatched from the Plant by the GPA AGC system to serve GPA's load requirement. The intent was to provide the bidders with the minimum level of power output under which the 700 MVA of Short Circuit energy is required to be available.

#### QUESTION:

10. Section C, MFS 1.2.7

Please provide capacity requirements on the ULSD transfer station

#### ANSWER:

For loading fuel trucks at plant for transfer to other plants; use industry standards for fuel tanker truck loading times.

All other Terms and Conditions in the bid package shall remain unchanged and in full force.

OHN M. BENAVENTE, P.E. General Manager



-----











































































































\_\_\_\_\_









\_\_\_\_











\_\_\_\_\_





























| FROM TIYAN TO