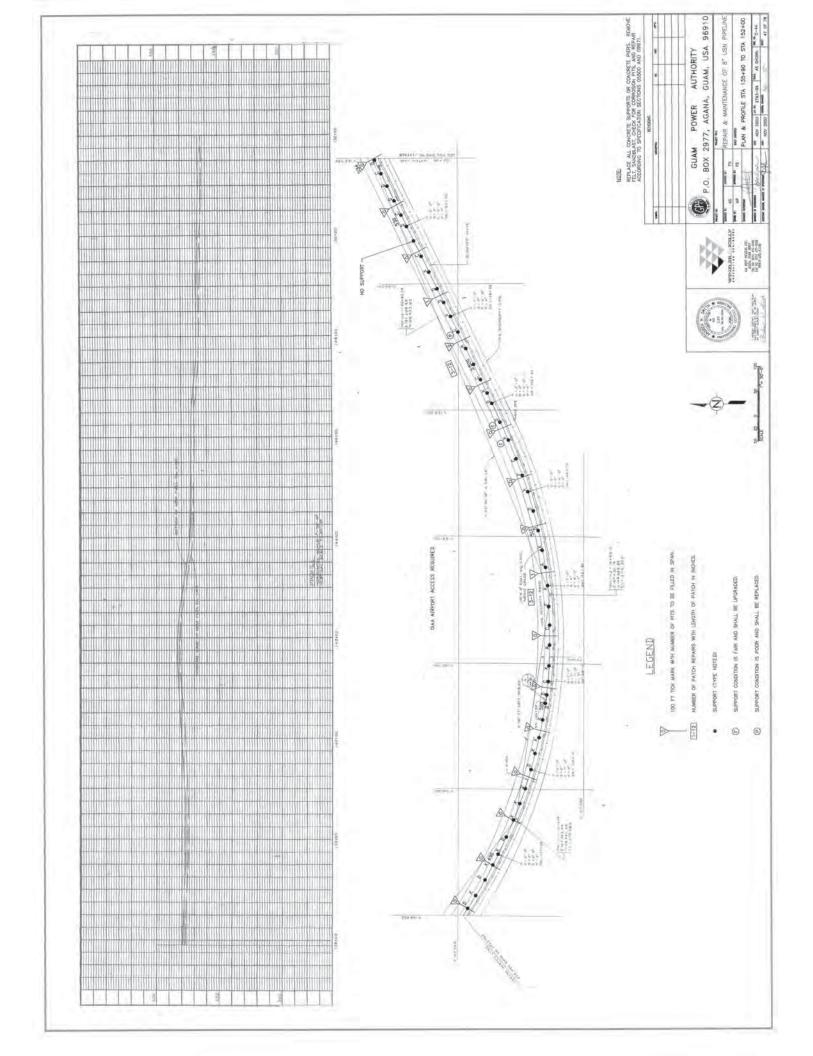

capacity is referred to.

#### ANSWER:

The real power output is referring to the actual amount of power dispatched from the Plant by the GPA AGC system to serve GPA's load requirement. The intent was to provide the bidders with the minimum level of power output under which the 700 MVA of Short Circuit energy is required to be available.

#### QUESTION:

10. Section C, MFS 1.2.7

Please provide capacity requirements on the ULSD transfer station

#### ANSWER:

For loading fuel trucks at plant for transfer to other plants; use industry standards for fuel tanker truck loading times.

All other Terms and Conditions in the bid package shall remain unchanged and in full force.

OHN M. BENAVENTE, P.E. General Manager



-----











































































































\_\_\_\_\_









\_\_\_\_











\_\_\_\_\_





























| FROM TIYAN TO