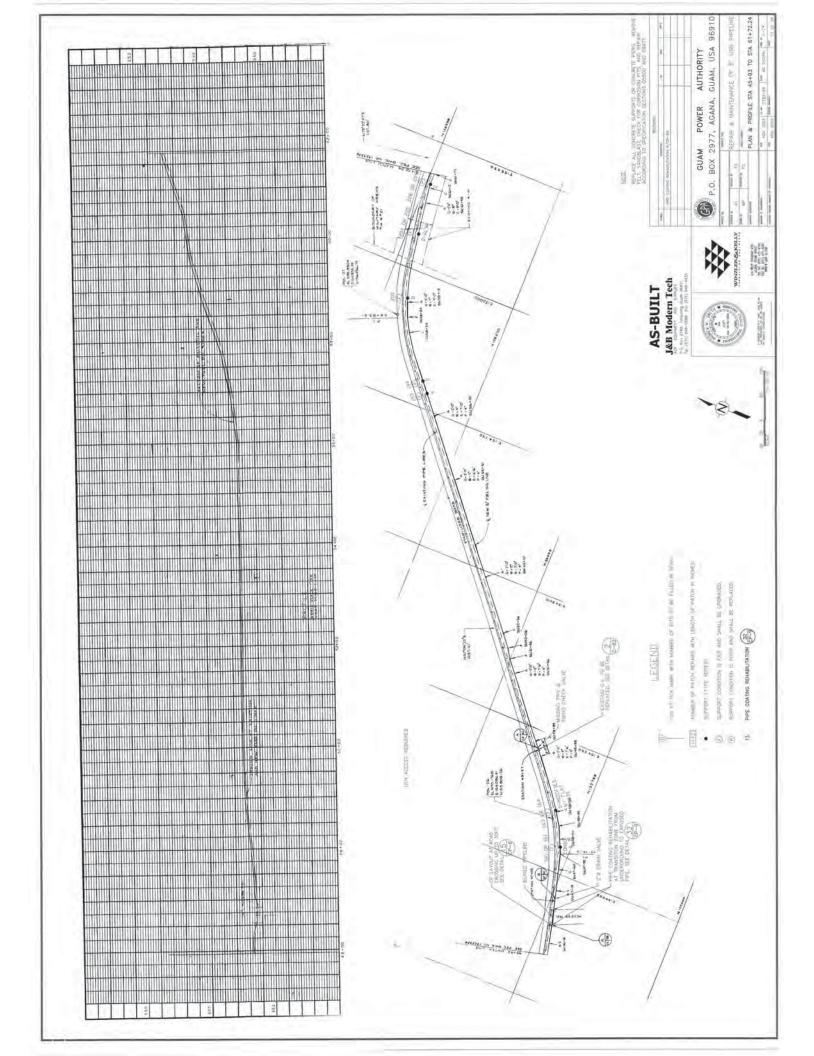

under item 2.2.1 Capacity, C? We presently assume 100% plant capacity is referred to.

#### ANSWER:

The real power output is referring to the actual amount of power dispatched from the Plant by the GPA AGC system to serve GPA's load requirement. The intent was to provide the bidders with the minimum level of power output under which the 700 MVA of Short Circuit energy is required to be available.

#### QUESTION:

10. Section C, MFS 1.2.7

Please provide capacity requirements on the ULSD transfer station

#### ANSWER:

For loading fuel trucks at plant for transfer to other plants; use industry standards for fuel tanker truck loading times.

All other Terms and Conditions in the bid package shall remain unchanged and in full force.

OHN M. BENAVENTE, P.E. General Manager



-----











































































































\_\_\_\_\_









\_\_\_\_











\_\_\_\_\_





























| FROM TIYAN TO