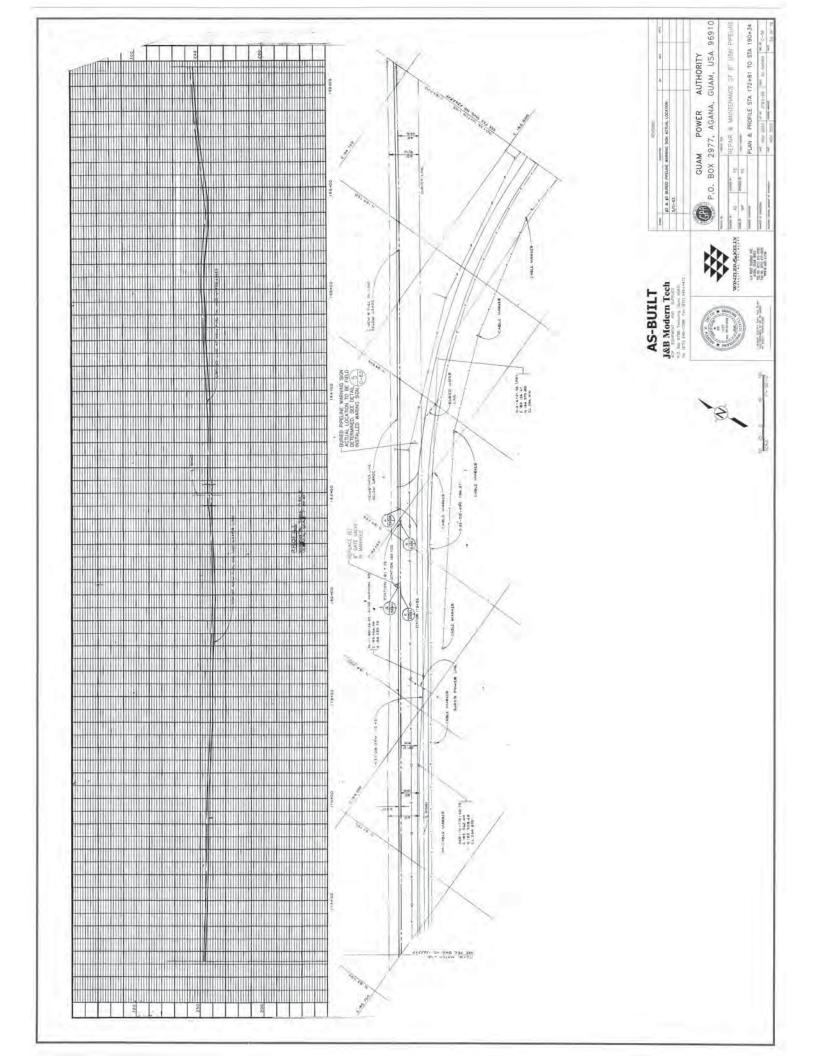

#### ANSWER:

The real power output is referring to the actual amount of power dispatched from the Plant by the GPA AGC system to serve GPA's load requirement. The intent was to provide the bidders with the minimum level of power output under which the 700 MVA of Short Circuit energy is required to be available.

#### QUESTION:

10. Section C, MFS 1.2.7

Please provide capacity requirements on the ULSD transfer station

#### ANSWER:

For loading fuel trucks at plant for transfer to other plants; use industry standards for fuel tanker truck loading times.

All other Terms and Conditions in the bid package shall remain unchanged and in full force.

OHN M. BENAVENTE, P.E. General Manager



-----











































































































\_\_\_\_\_









\_\_\_\_











\_\_\_\_\_





























| FROM TIYAN TO