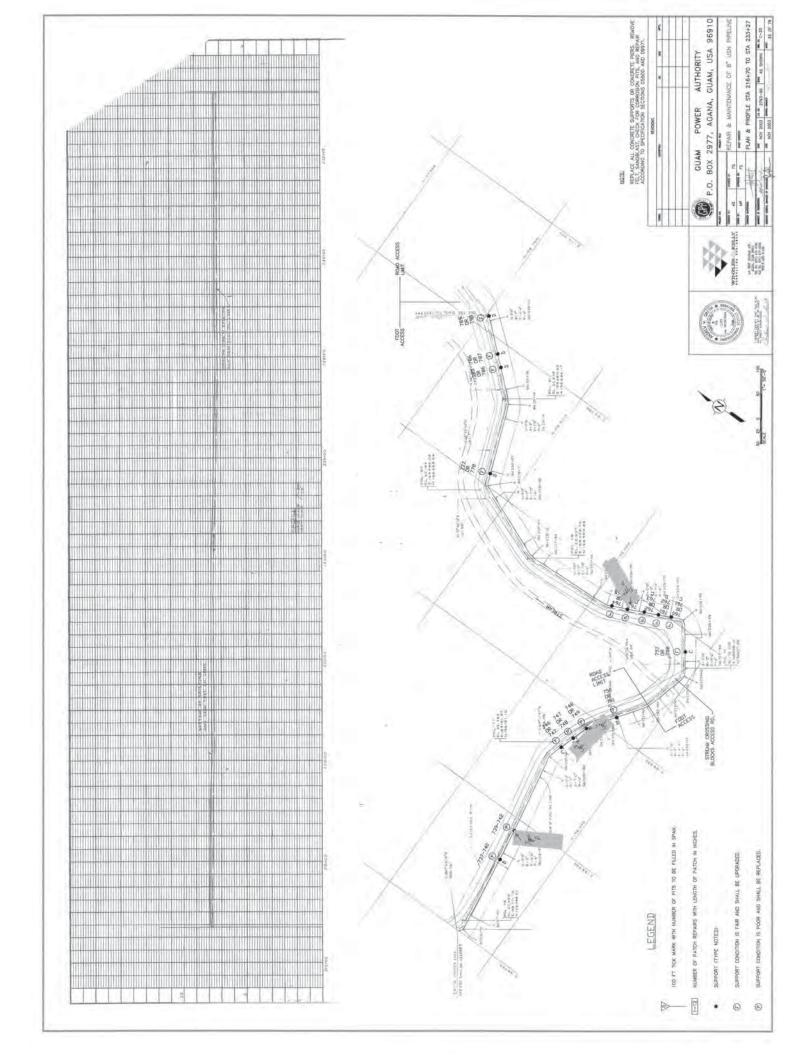

city, C? We presently assume 100% plant capacity is referred to.

#### ANSWER:

The real power output is referring to the actual amount of power dispatched from the Plant by the GPA AGC system to serve GPA's load requirement. The intent was to provide the bidders with the minimum level of power output under which the 700 MVA of Short Circuit energy is required to be available.

#### QUESTION:

10. Section C, MFS 1.2.7

Please provide capacity requirements on the ULSD transfer station

#### ANSWER:

For loading fuel trucks at plant for transfer to other plants; use industry standards for fuel tanker truck loading times.

All other Terms and Conditions in the bid package shall remain unchanged and in full force.

OHN M. BENAVENTE, P.E. General Manager



-----











































































































\_\_\_\_\_









\_\_\_\_











\_\_\_\_\_





























| FROM TIYAN TO