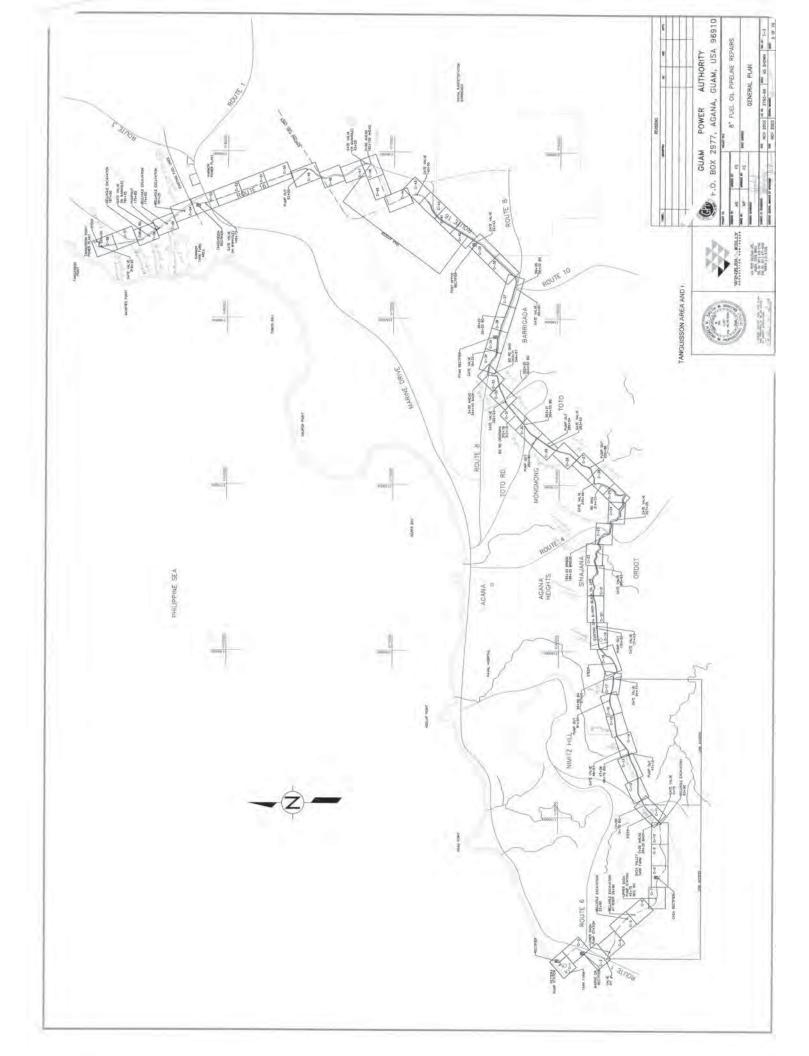

erring to the actual amount of power dispatched from the Plant by the GPA AGC system to serve GPA's load requirement. The intent was to provide the bidders with the minimum level of power output under which the 700 MVA of Short Circuit energy is required to be available.

#### QUESTION:

10. Section C, MFS 1.2.7

Please provide capacity requirements on the ULSD transfer station

#### ANSWER:

For loading fuel trucks at plant for transfer to other plants; use industry standards for fuel tanker truck loading times.

All other Terms and Conditions in the bid package shall remain unchanged and in full force.

OHN M. BENAVENTE, P.E. General Manager



-----











































































































\_\_\_\_\_









\_\_\_\_











\_\_\_\_\_





























| FROM TIYAN TO