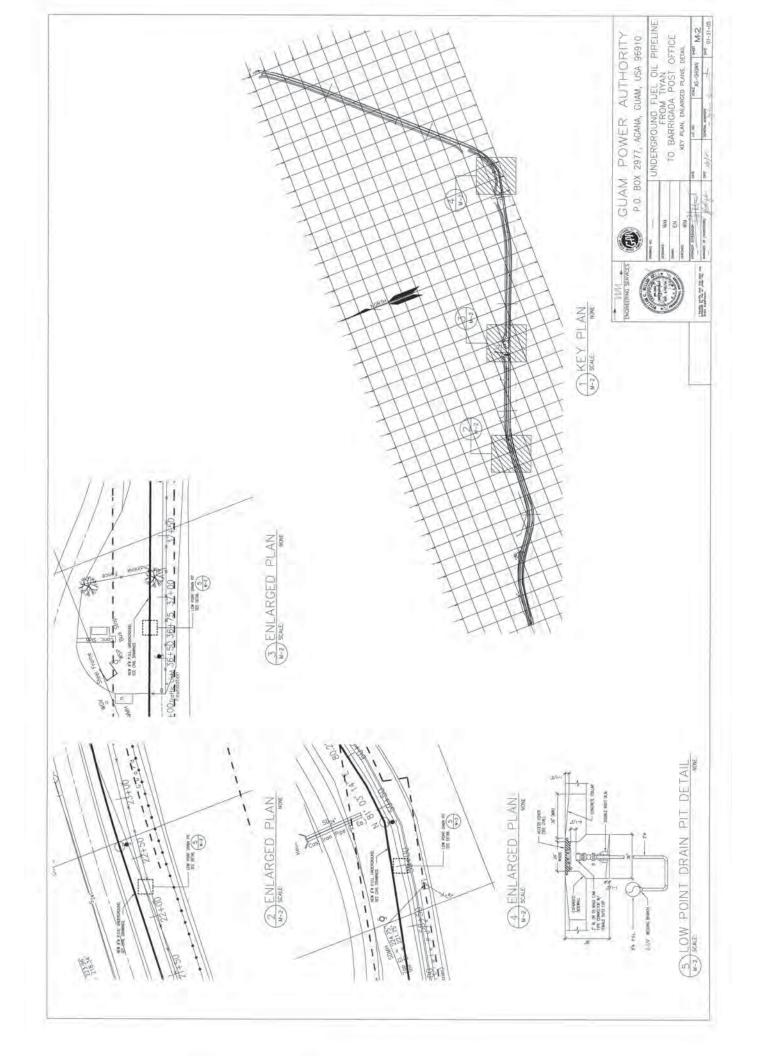

hed from the Plant by the GPA AGC system to serve GPA's load requirement. The intent was to provide the bidders with the minimum level of power output under which the 700 MVA of Short Circuit energy is required to be available.

#### QUESTION:

10. Section C, MFS 1.2.7

Please provide capacity requirements on the ULSD transfer station

#### ANSWER:

For loading fuel trucks at plant for transfer to other plants; use industry standards for fuel tanker truck loading times.

All other Terms and Conditions in the bid package shall remain unchanged and in full force.

OHN M. BENAVENTE, P.E. General Manager



-----











































































































\_\_\_\_\_









\_\_\_\_











\_\_\_\_\_





























| FROM TIYAN TO