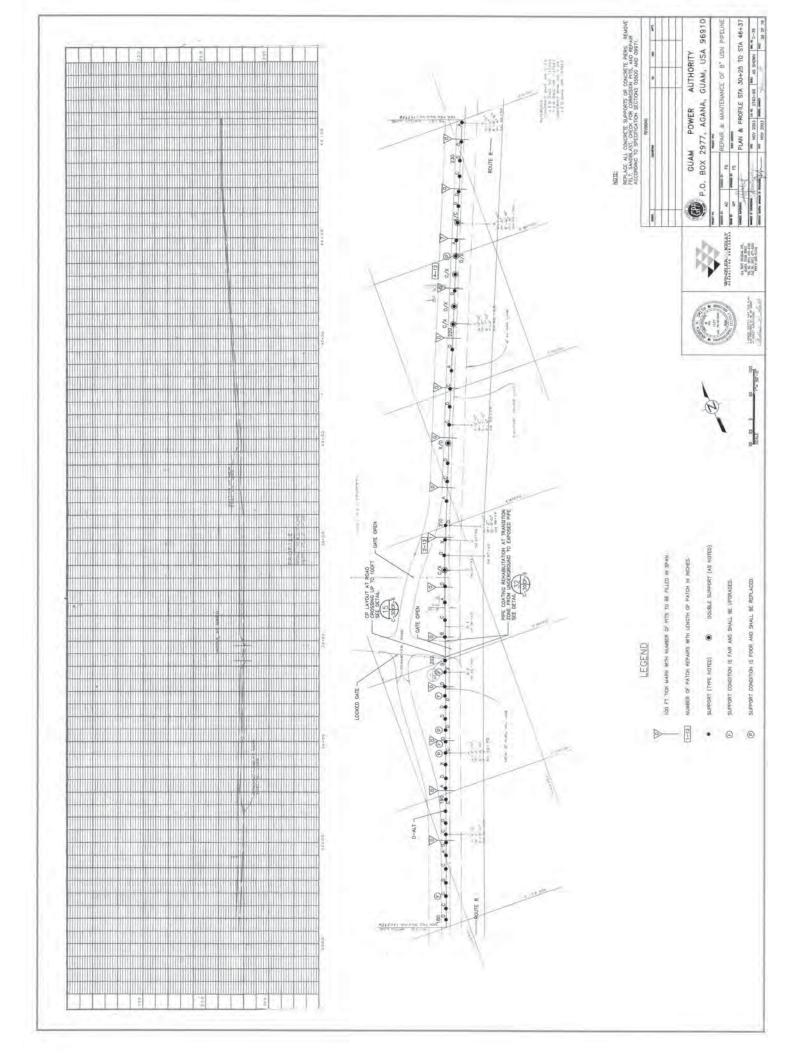

sume 100% plant capacity is referred to.

#### ANSWER:

The real power output is referring to the actual amount of power dispatched from the Plant by the GPA AGC system to serve GPA's load requirement. The intent was to provide the bidders with the minimum level of power output under which the 700 MVA of Short Circuit energy is required to be available.

#### QUESTION:

10. Section C, MFS 1.2.7

Please provide capacity requirements on the ULSD transfer station

#### ANSWER:

For loading fuel trucks at plant for transfer to other plants; use industry standards for fuel tanker truck loading times.

All other Terms and Conditions in the bid package shall remain unchanged and in full force.

OHN M. BENAVENTE, P.E. General Manager



-----











































































































\_\_\_\_\_









\_\_\_\_











\_\_\_\_\_





























| FROM TIYAN TO