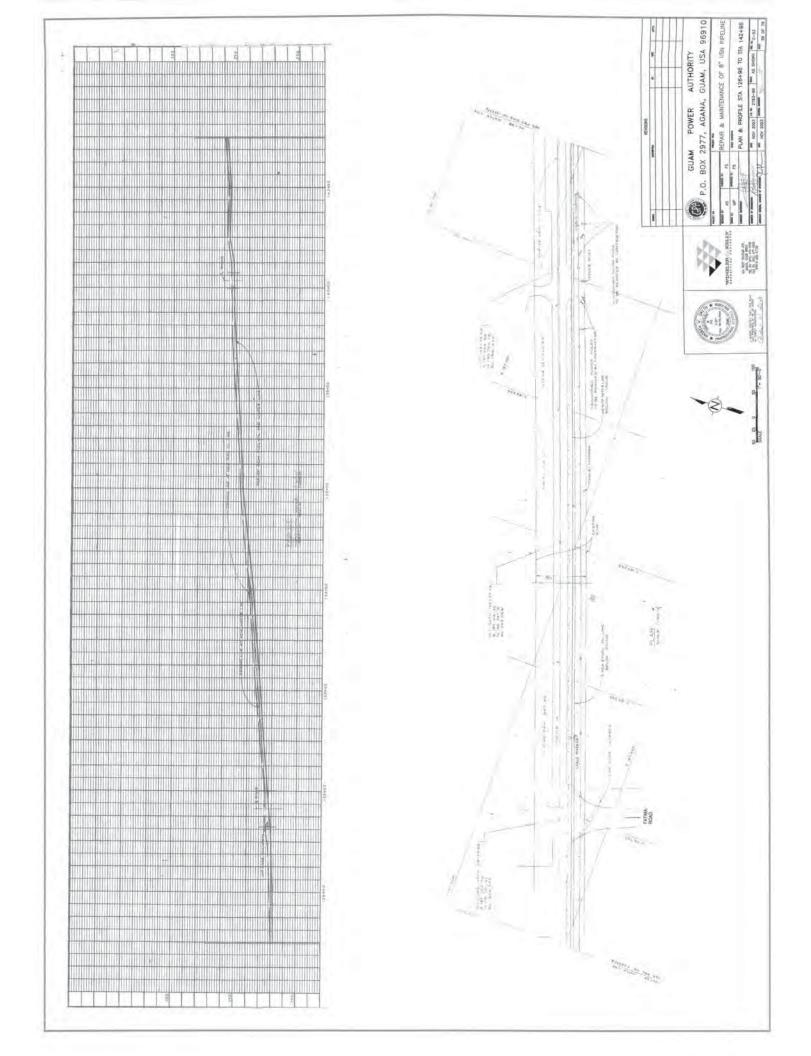

ed to.

#### ANSWER:

The real power output is referring to the actual amount of power dispatched from the Plant by the GPA AGC system to serve GPA's load requirement. The intent was to provide the bidders with the minimum level of power output under which the 700 MVA of Short Circuit energy is required to be available.

#### QUESTION:

10. Section C, MFS 1.2.7

Please provide capacity requirements on the ULSD transfer station

#### ANSWER:

For loading fuel trucks at plant for transfer to other plants; use industry standards for fuel tanker truck loading times.

All other Terms and Conditions in the bid package shall remain unchanged and in full force.

OHN M. BENAVENTE, P.E. General Manager



-----











































































































\_\_\_\_\_









\_\_\_\_











\_\_\_\_\_





























| FROM TIYAN TO