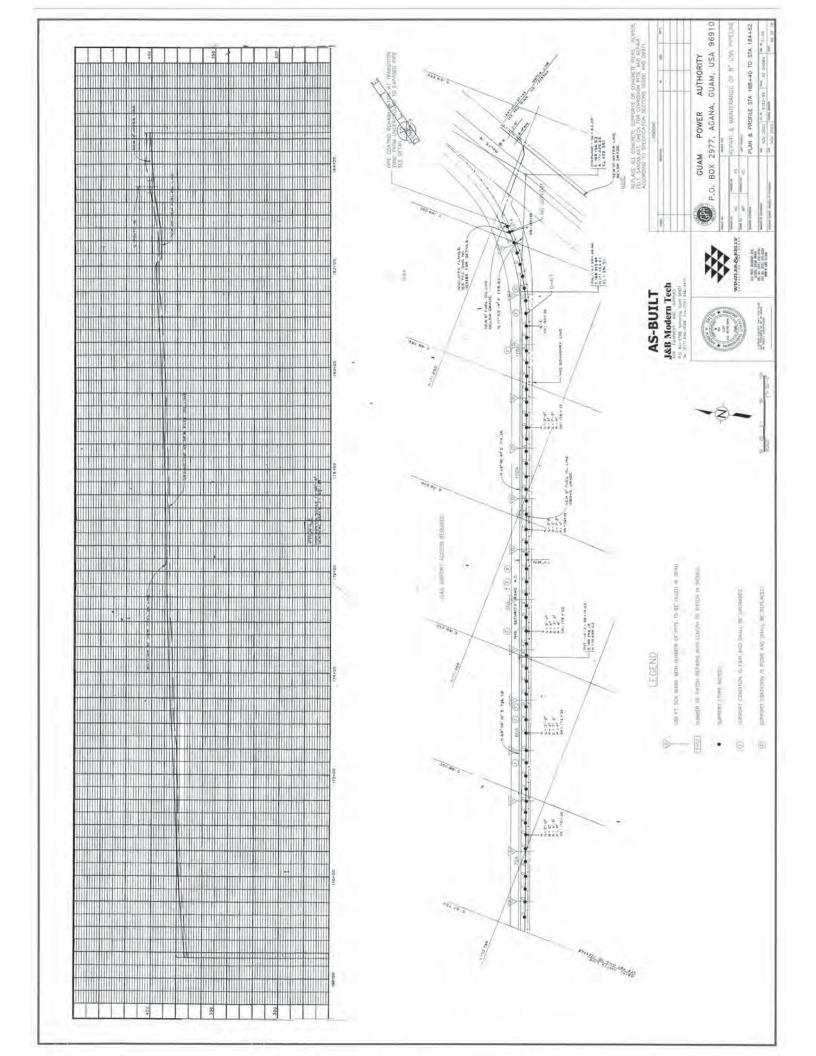

pacity is referred to.

#### ANSWER:

The real power output is referring to the actual amount of power dispatched from the Plant by the GPA AGC system to serve GPA's load requirement. The intent was to provide the bidders with the minimum level of power output under which the 700 MVA of Short Circuit energy is required to be available.

#### QUESTION:

10. Section C, MFS 1.2.7

Please provide capacity requirements on the ULSD transfer station

#### ANSWER:

For loading fuel trucks at plant for transfer to other plants; use industry standards for fuel tanker truck loading times.

All other Terms and Conditions in the bid package shall remain unchanged and in full force.

OHN M. BENAVENTE, P.E. General Manager



-----











































































































\_\_\_\_\_









\_\_\_\_











\_\_\_\_\_





























| FROM TIYAN TO