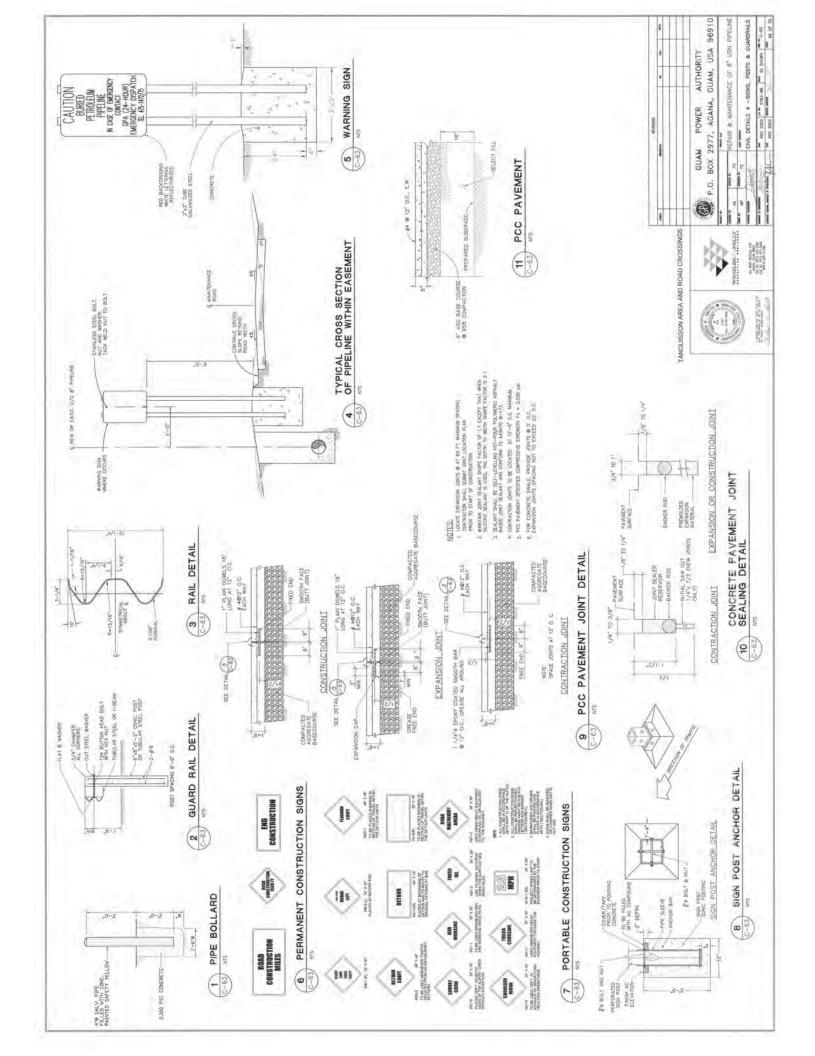

er output is referring to the actual amount of power dispatched from the Plant by the GPA AGC system to serve GPA's load requirement. The intent was to provide the bidders with the minimum level of power output under which the 700 MVA of Short Circuit energy is required to be available.

#### QUESTION:

10. Section C, MFS 1.2.7

Please provide capacity requirements on the ULSD transfer station

#### ANSWER:

For loading fuel trucks at plant for transfer to other plants; use industry standards for fuel tanker truck loading times.

All other Terms and Conditions in the bid package shall remain unchanged and in full force.

OHN M. BENAVENTE, P.E. General Manager



-----











































































































\_\_\_\_\_









\_\_\_\_











\_\_\_\_\_





























| FROM TIYAN TO