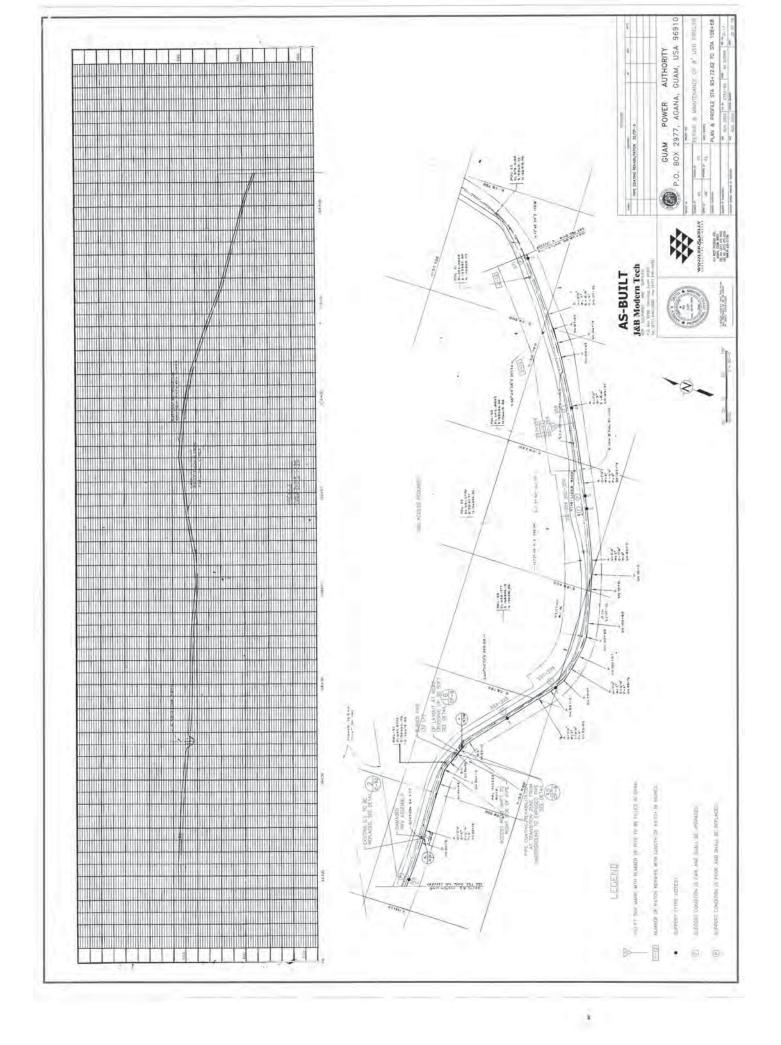

item 2.2.1 Capacity, C? We presently assume 100% plant capacity is referred to.

#### ANSWER:

The real power output is referring to the actual amount of power dispatched from the Plant by the GPA AGC system to serve GPA's load requirement. The intent was to provide the bidders with the minimum level of power output under which the 700 MVA of Short Circuit energy is required to be available.

#### QUESTION:

10. Section C, MFS 1.2.7

Please provide capacity requirements on the ULSD transfer station

#### ANSWER:

For loading fuel trucks at plant for transfer to other plants; use industry standards for fuel tanker truck loading times.

All other Terms and Conditions in the bid package shall remain unchanged and in full force.

OHN M. BENAVENTE, P.E. General Manager



-----











































































































\_\_\_\_\_









\_\_\_\_











\_\_\_\_\_





























| FROM TIYAN TO