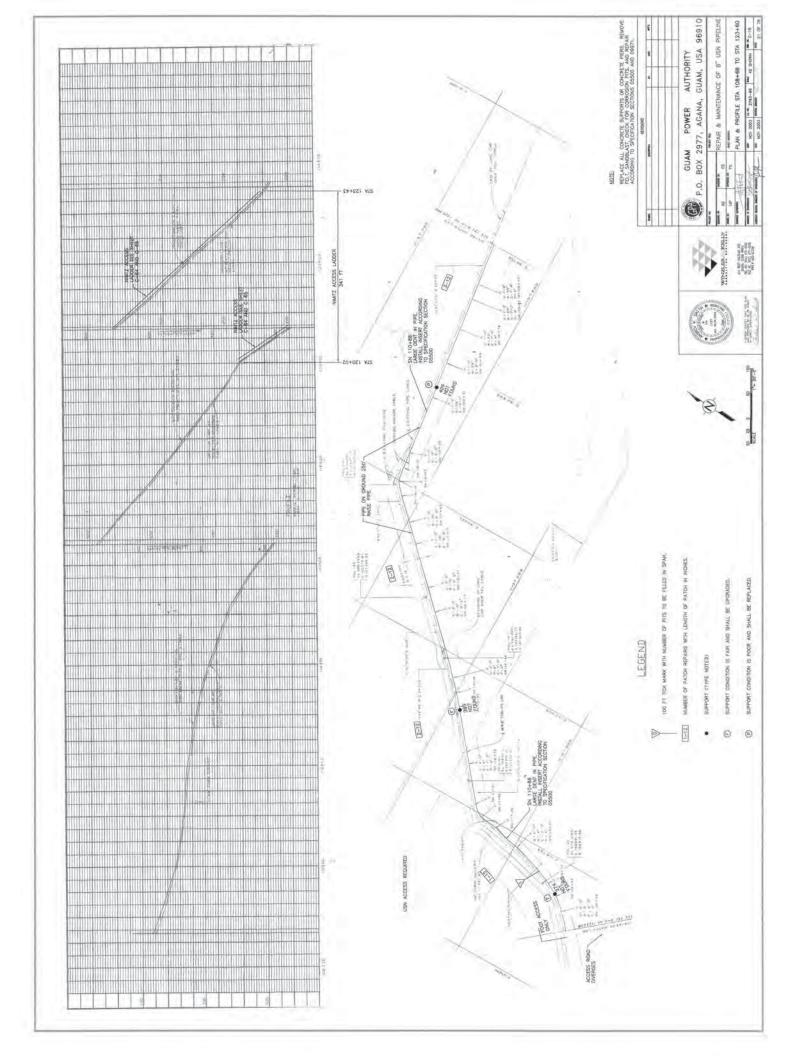

tem 2.2.1 Capacity, C? We presently assume 100% plant capacity is referred to.

#### ANSWER:

The real power output is referring to the actual amount of power dispatched from the Plant by the GPA AGC system to serve GPA's load requirement. The intent was to provide the bidders with the minimum level of power output under which the 700 MVA of Short Circuit energy is required to be available.

#### QUESTION:

10. Section C, MFS 1.2.7

Please provide capacity requirements on the ULSD transfer station

#### ANSWER:

For loading fuel trucks at plant for transfer to other plants; use industry standards for fuel tanker truck loading times.

All other Terms and Conditions in the bid package shall remain unchanged and in full force.

OHN M. BENAVENTE, P.E. General Manager



-----











































































































\_\_\_\_\_









\_\_\_\_











\_\_\_\_\_





























| FROM TIYAN TO