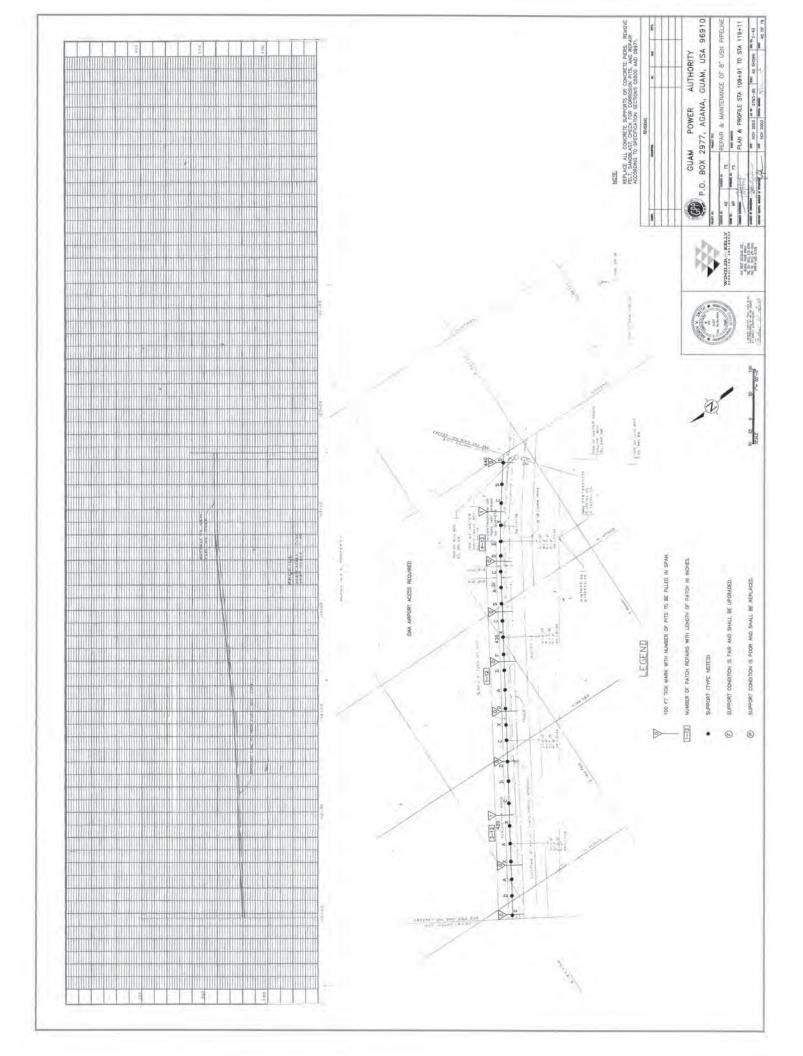

ant capacity is referred to.

#### ANSWER:

The real power output is referring to the actual amount of power dispatched from the Plant by the GPA AGC system to serve GPA's load requirement. The intent was to provide the bidders with the minimum level of power output under which the 700 MVA of Short Circuit energy is required to be available.

#### QUESTION:

10. Section C, MFS 1.2.7

Please provide capacity requirements on the ULSD transfer station

#### ANSWER:

For loading fuel trucks at plant for transfer to other plants; use industry standards for fuel tanker truck loading times.

All other Terms and Conditions in the bid package shall remain unchanged and in full force.

OHN M. BENAVENTE, P.E. General Manager



-----











































































































\_\_\_\_\_









\_\_\_\_











\_\_\_\_\_





























| FROM TIYAN TO